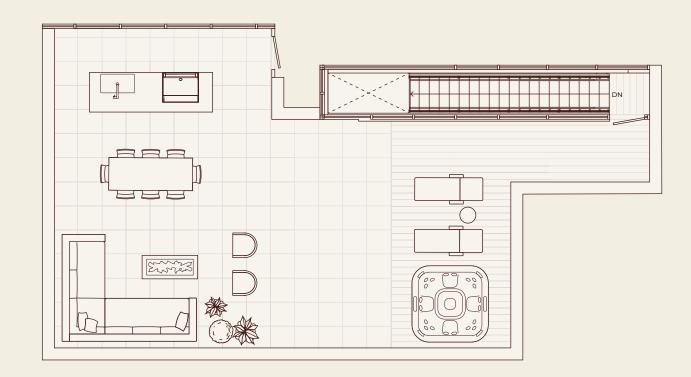

## PH 2

## 3 Bedroom, 3 Bath

Interior: 2,225 SF Exterior: 1,578 SF Total: 3,803 SF