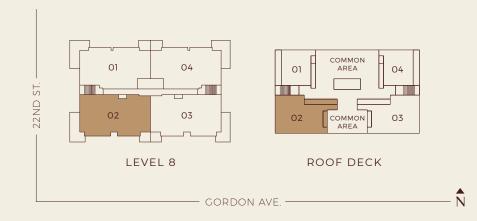

## PH 2

## 3 Bedroom, 3 Bath

Interior: 2,225 SF Exterior: 1,578 SF Total: 3,803 SF