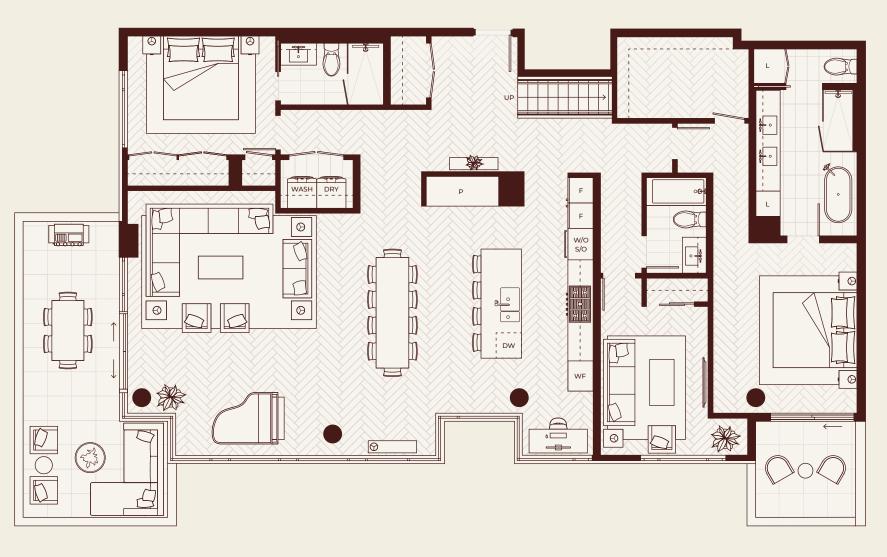

## PH 2

## 3 Bedroom, 3 Bath

Interior: 2,225 SF Exterior: 1,578 SF Total: 3,803 SF