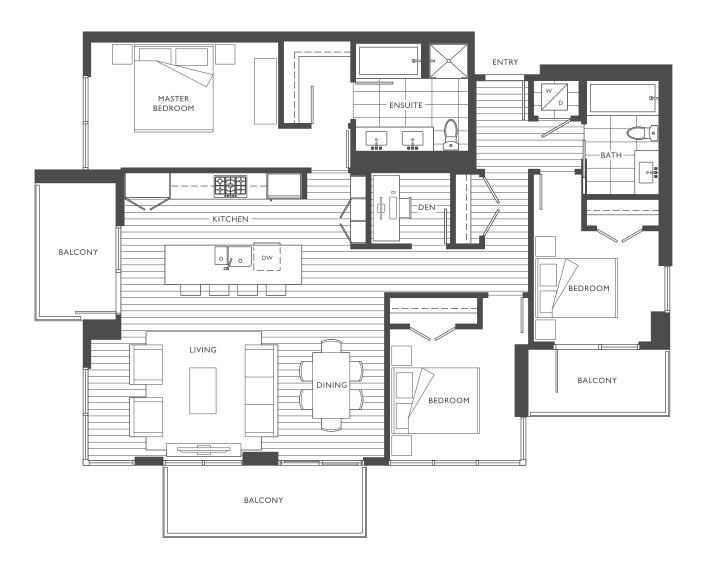

## 669 SF I BEDROOM + DEN I BATHROOM

C9

648 - 659 SF

I BEDROOM + DEN

I BATHROOM

**D1** 

- 2 BEDROOM
- 2 BATHROOM