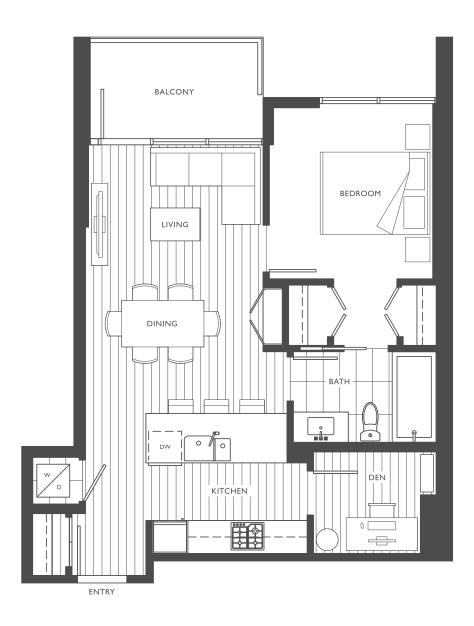

# B1 557 SF I BEDROOM I BATHROOM





B2 | 596 - 598 SF





627 - 628 SF

I BEDROOM + DEN
I BATHROOM





626 SF

I BEDROOM + DEN
I BATHROOM





- I BEDROOM + DEN I BATHROOM





**C**5

### 615 SF

I BEDROOM + DEN

I BATHROOM





670 SF

I BEDROOM + DEN
I BATHROOM





# CGA | 558 SF | I BEDROOM + DEN | I BATHROOM





735 SF

I BEDROOM + DEN
I BATHROOM











## 669 SF I BEDROOM + DEN I BATHROOM





C9

648 - 659 SF

I BEDROOM + DEN

I BATHROOM





**D1** 

- 2 BEDROOM
- 2 BATHROOM





# D1A 877 SF 2 BEDROOM 2 BATHROOM









927 - 933 SF
2 BEDROOM
2 BATHROOM





# D5 1,055 SF 2 BEDROOM 2 BATHROOM





## D6 765 SF 2 BEDROOM 1 BATHROOM





## 811 SF 2 BEDROOM 2 BATHROOM





## D8 852 SF 2 BEDROOM 2 BATHROOM





## DSA 880 SF 2 BEDROOM 2 BATHROOM





### **D9**

- 2 BEDROOM
- 2 BATHROOM





### F1

- 2 BEDROOM + DEN
- 2 BATHROOM





## E 2 862 SF 2 BEDROOM + DEN 2 BATHROOM





### F3

- 2 BEDROOM + DEN
- 2 BATH