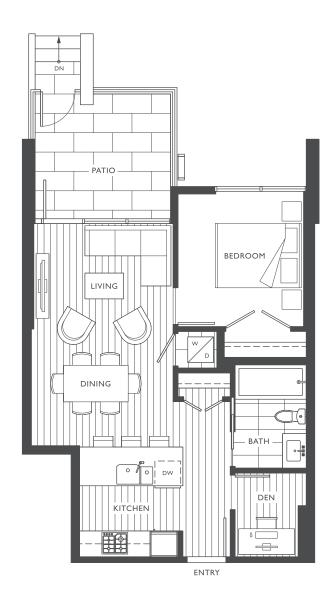

## 669 SF I BEDROOM + DEN I BATHROOM

C9

648 - 659 SF

I BEDROOM + DEN

I BATHROOM

**D1** 

- 2 BEDROOM
- 2 BATHROOM