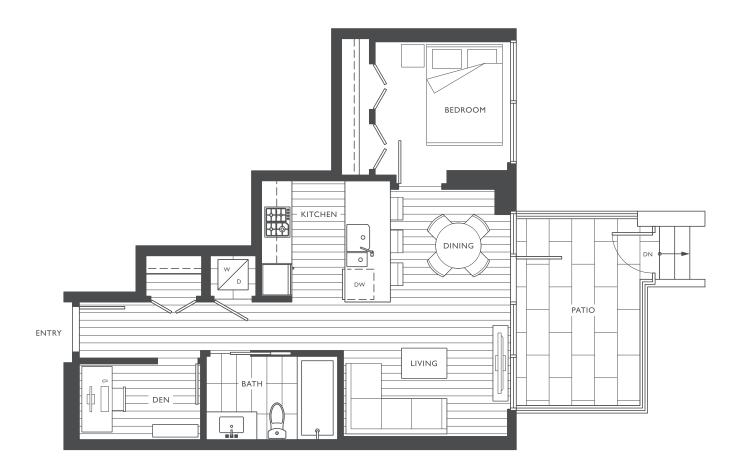

## 669 SF I BEDROOM + DEN I BATHROOM

C9

648 - 659 SF

I BEDROOM + DEN

I BATHROOM

**D1** 

- 2 BEDROOM
- 2 BATHROOM