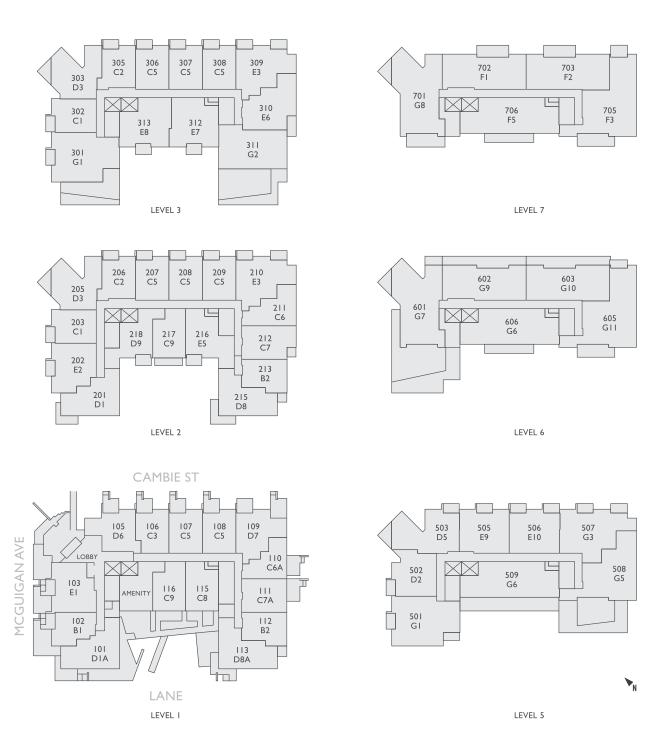

M





### E9

- 2 BEDROOM + DEN
- 2 BATHROOM





## E10 912 SF 2 BEDROOM + DEN 2 BATHROOM





## 1,217 SF 3 BEDROOM 2.5 BATHROOM







TERRACE SIZE NOT TO SCALE

## F2 1,237 SF 3 BEDROOM 3 BATHROOM

1,237 SF







TERRACE SIZE NOT TO SCALE

### $\mathsf{F3}^{\frac{1}{3}}$

1,552 SF

- 3 BEDROOM
- 2.5 BATHROOM





### I,372 SF 3 BEDROOM 2.5 BATHROOM







TERRACE SIZE NOT TO SCALE

1,293 - 1,295 SF

3 BEDROOM + DEN
2 BATHROOM





## 62 1,193 SF 3 BEDROOM + DEN 2 BATHROOM





63 | 1,236 SF 3 BEDROOM + DEN 2 BATHROOM









1,372 SF

3 BEDROOM + DEN
2.5 BATHROOM





1,536 SF

3 BEDROOM + DEN
2.5 BATHROOM







TERRACE SIZE NOT TO SCALE

1,217 SF

3 BEDROOM + DEN
2.5 BATHROOM





1,237 SF

3 BEDROOM + DEN
3 BATHROOM





1,552 SF

3 BEDROOM + DEN
2.5 BATHROOM





### SITE PLAN