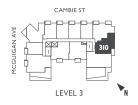

## 669 SF I BEDROOM + DEN I BATHROOM

C9

648 - 659 SF

I BEDROOM + DEN

I BATHROOM

**D1** 

- 2 BEDROOM
- 2 BATHROOM