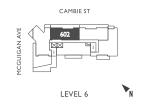

DEN 2 BATHROOM





# E 7 964 SF 2 BEDROOM + DEN 2 BATHROOM





### E8 960 SF 2 BEDROOM + DEN 2 BATHROOM





### E9

- 2 BEDROOM + DEN
- 2 BATHROOM





## E10 912 SF 2 BEDROOM + DEN 2 BATHROOM





## 1,217 SF 3 BEDROOM 2.5 BATHROOM







TERRACE SIZE NOT TO SCALE

## F2 1,237 SF 3 BEDROOM 3 BATHROOM

1,237 SF







TERRACE SIZE NOT TO SCALE

### $\mathsf{F3}^{\frac{1}{3}}$

1,552 SF

- 3 BEDROOM
- 2.5 BATHROOM





### I,372 SF 3 BEDROOM 2.5 BATHROOM







TERRACE SIZE NOT TO SCALE

1,293 - 1,295 SF

3 BEDROOM + DEN
2 BATHROOM





## 62 1,193 SF 3 BEDROOM + DEN 2 BATHROOM





63 | 1,236 SF 3 BEDROOM + DEN 2 BATHROOM









1,372 SF

3 BEDROOM + DEN
2.5 BATHROOM





1,536 SF

3 BEDROOM + DEN
2.5 BATHROOM







TERRACE SIZE NOT TO SCALE

1,217 SF

3 BEDROOM + DEN
2.5 BATHROOM





1,237 SF

3 BEDROOM + DEN
3 BATHROOM





1,552 SF

3 BEDROOM + DEN
2.5 BATHROOM





### SITE PLAN