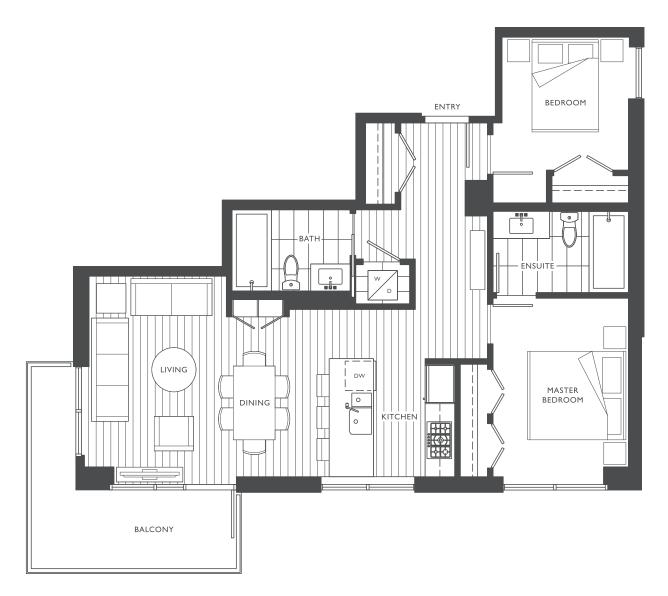

## 669 SF I BEDROOM + DEN I BATHROOM

C9

648 - 659 SF

I BEDROOM + DEN

I BATHROOM

**D1** 

- 2 BEDROOM
- 2 BATHROOM