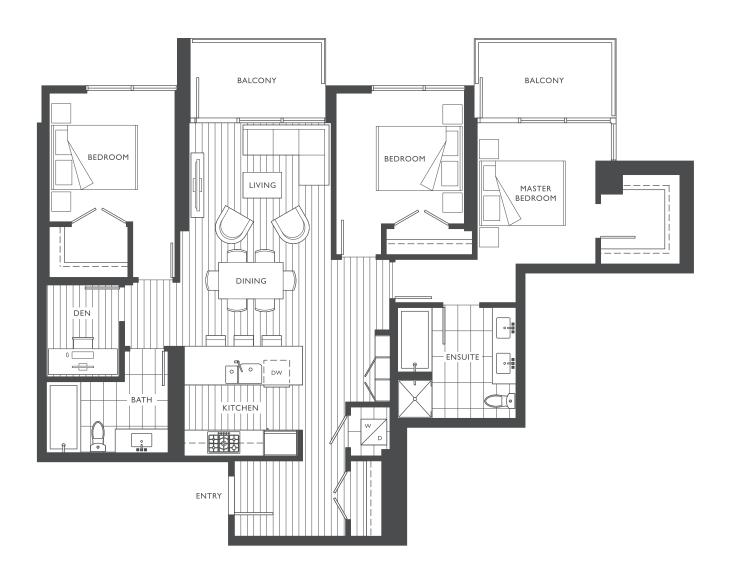

## 62 1,193 SF 3 BEDROOM + DEN 2 BATHROOM

63 | 1,236 SF 3 BEDROOM + DEN 2 BATHROOM

1,372 SF

3 BEDROOM + DEN
2.5 BATHROOM

1,536 SF

3 BEDROOM + DEN
2.5 BATHROOM

TERRACE SIZE NOT TO SCALE

1,217 SF

3 BEDROOM + DEN
2.5 BATHROOM

1,237 SF

3 BEDROOM + DEN
3 BATHROOM

1,552 SF

3 BEDROOM + DEN
2.5 BATHROOM