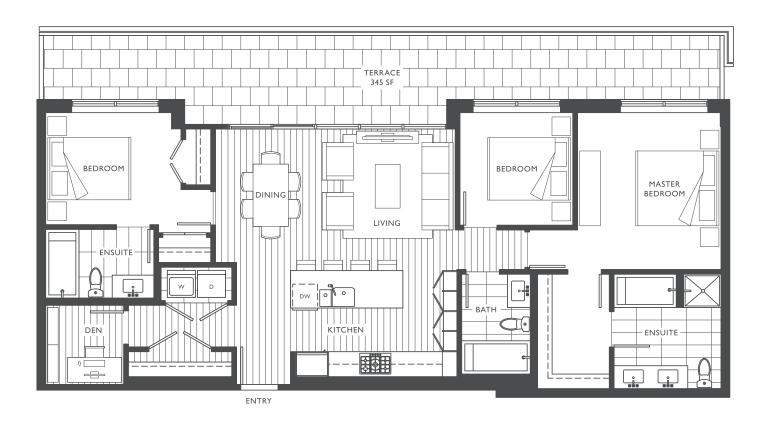

+ DEN 2 BATHROOM





### E8 960 SF 2 BEDROOM + DEN 2 BATHROOM





### E9

- 2 BEDROOM + DEN
- 2 BATHROOM





## E10 912 SF 2 BEDROOM + DEN 2 BATHROOM





## 1,217 SF 3 BEDROOM 2.5 BATHROOM







TERRACE SIZE NOT TO SCALE

## F2 1,237 SF 3 BEDROOM 3 BATHROOM

1,237 SF







TERRACE SIZE NOT TO SCALE

### $\mathsf{F3}^{\frac{1}{3}}$

1,552 SF

- 3 BEDROOM
- 2.5 BATHROOM





### I,372 SF 3 BEDROOM 2.5 BATHROOM







TERRACE SIZE NOT TO SCALE

1,293 - 1,295 SF

3 BEDROOM + DEN
2 BATHROOM





## 62 1,193 SF 3 BEDROOM + DEN 2 BATHROOM





63 | 1,236 SF 3 BEDROOM + DEN 2 BATHROOM









1,372 SF

3 BEDROOM + DEN
2.5 BATHROOM





1,536 SF

3 BEDROOM + DEN
2.5 BATHROOM







TERRACE SIZE NOT TO SCALE

1,217 SF

3 BEDROOM + DEN
2.5 BATHROOM





1,237 SF

3 BEDROOM + DEN
3 BATHROOM





1,552 SF

3 BEDROOM + DEN
2.5 BATHROOM





### SITE PLAN