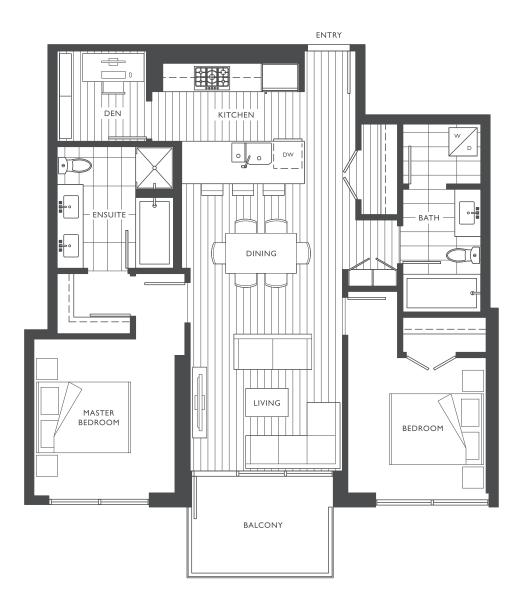

| I BEDROOM + DEN | I BATHROOM





735 SF

I BEDROOM + DEN
I BATHROOM











## 669 SF I BEDROOM + DEN I BATHROOM





C9

648 - 659 SF

I BEDROOM + DEN

I BATHROOM





**D1** 

- 2 BEDROOM
- 2 BATHROOM





# D1A 877 SF 2 BEDROOM 2 BATHROOM









927 - 933 SF
2 BEDROOM
2 BATHROOM





# D5 1,055 SF 2 BEDROOM 2 BATHROOM





## D6 765 SF 2 BEDROOM 1 BATHROOM





## 811 SF 2 BEDROOM 2 BATHROOM





## D8 852 SF 2 BEDROOM 2 BATHROOM





## DSA 880 SF 2 BEDROOM 2 BATHROOM





### **D9**

- 2 BEDROOM
- 2 BATHROOM





### F1

- 2 BEDROOM + DEN
- 2 BATHROOM





## E 2 862 SF 2 BEDROOM + DEN 2 BATHROOM





### F3

- 2 BEDROOM + DEN
- 2 BATHROOM





### E5 872 SF 2 BEDROOM + DEN 2 BATHROOM





## E6 966 SF 2 BEDROOM + DEN 2 BATHROOM





# E 7 964 SF 2 BEDROOM + DEN 2 BATHROOM





### E8 960 SF 2 BEDROOM + DEN 2 BATHROOM





### E9

- 2 BEDROOM + DEN
- 2 BATHROOM





## E10 912 SF 2 BEDROOM + DEN 2 BATHROOM





## 1,217 SF 3 BEDROOM 2.5 BATHROOM







TERRACE SIZE NOT TO SCALE

## F2 1,237 SF 3 BEDROOM 3 BATHROOM

1,237 SF







TERRACE SIZE NOT TO SCALE

### $\mathsf{F3}^{\frac{1}{3}}$

1,552 SF

- 3 BEDROOM
- 2.5 BATHROOM





### I,372 SF 3 BEDROOM 2.5 BATHROOM







TERRACE SIZE NOT TO SCALE

1,293 - 1,295 SF

3 BEDROOM + DEN
2 BATHROOM





## 62 1,193 SF 3 BEDROOM + DEN 2 BATHROOM





63 | 1,236 SF 3 BEDROOM + DEN 2 BATHROOM









1,372 SF

3 BEDROOM + DEN
2.5 BATHROOM





1,536 SF

3 BEDROOM + DEN
2.5 BATHROOM







TERRACE SIZE NOT TO SCALE

1,217 SF

3 BEDROOM + DEN
2.5 BATHROOM





1,237 SF

3 BEDROOM + DEN
3 BATHROOM





1,552 SF

3 BEDROO