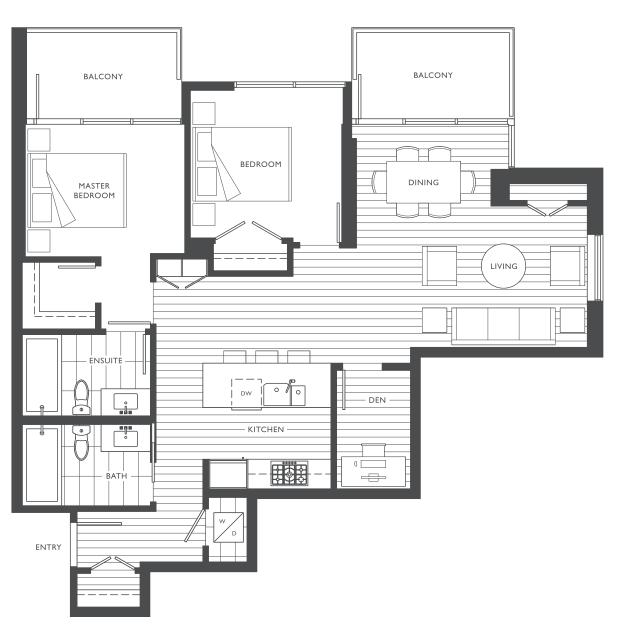

DROOM + DEN I BATHROOM





**C**5

### 615 SF

I BEDROOM + DEN

I BATHROOM





670 SF

I BEDROOM + DEN
I BATHROOM





# CGA | 558 SF | I BEDROOM + DEN | I BATHROOM





735 SF

I BEDROOM + DEN
I BATHROOM











## 669 SF I BEDROOM + DEN I BATHROOM





C9

648 - 659 SF

I BEDROOM + DEN

I BATHROOM





**D1** 

- 2 BEDROOM
- 2 BATHROOM





# D1A 877 SF 2 BEDROOM 2 BATHROOM









927 - 933 SF
2 BEDROOM
2 BATHROOM





# D5 1,055 SF 2 BEDROOM 2 BATHROOM





## D6 765 SF 2 BEDROOM 1 BATHROOM





## 811 SF 2 BEDROOM 2 BATHROOM





## D8 852 SF 2 BEDROOM 2 BATHROOM





## DSA 880 SF 2 BEDROOM 2 BATHROOM





### **D9**

- 2 BEDROOM
- 2 BATHROOM





### F1

- 2 BEDROOM + DEN
- 2 BATHROOM





## E 2 862 SF 2 BEDROOM + DEN 2 BATHROOM





### F3

- 2 BEDROOM + DEN
- 2 BATHROOM





### E5 872 SF 2 BEDROOM + DEN 2 BATHROOM





## E6 966 SF 2 BEDROOM + DEN 2 BATHROOM





# E 7 964 SF 2 BEDROOM + DEN 2 BATHROOM





### E8 960 SF 2 BEDROOM + DEN 2 BATHROOM





### E9

- 2 BEDROOM + DEN
- 2 BATHROOM





## E10 912 SF 2 BEDROOM + DEN 2 BATHROOM





## 1,217 SF 3 BEDROOM 2.5 BATHROOM







TERRACE SIZE NOT TO SCALE

## F2 1,237 SF 3 BEDROOM 3 BATHROOM

1,237 SF







TERRACE SIZE NOT TO SCALE

### $\mathsf{F3}^{\frac{1}{3}}$

1,552 SF

- 3 BEDROOM
- 2.5 BATHROOM





### I,372 SF 3 BEDROOM 2.5 BATHROOM







TERRACE SIZE NOT TO SCALE

1,293 - 1,295 SF

3 BEDROOM + DEN
2 BATHROOM





## 62 1,193 SF 3 BEDROOM + DEN 2 BATHROOM





63 | 1,236 SF 3 BEDROOM + DEN 2 BATHROOM









1,372 SF

3 BEDROOM + DEN
2.5 BATHROOM





1,536 SF

3 BEDROOM + DEN
2.5 BATHROOM