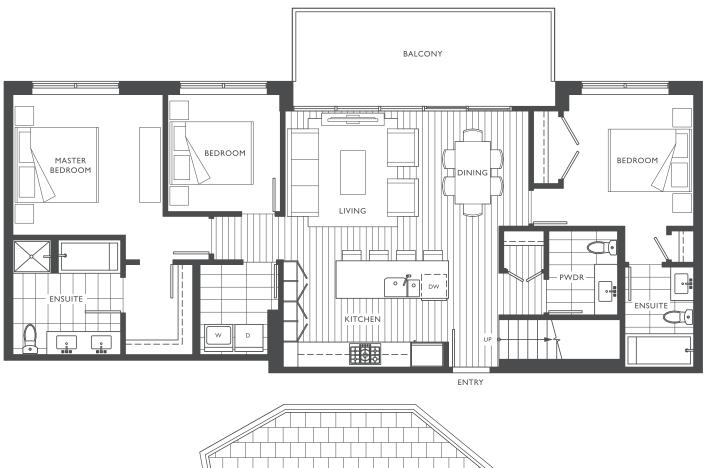

*D1** 

- 2 BEDROOM
- 2 BATHROOM





# D1A 877 SF 2 BEDROOM 2 BATHROOM









927 - 933 SF
2 BEDROOM
2 BATHROOM





# D5 1,055 SF 2 BEDROOM 2 BATHROOM





## D6 765 SF 2 BEDROOM 1 BATHROOM





## 811 SF 2 BEDROOM 2 BATHROOM





## D8 852 SF 2 BEDROOM 2 BATHROOM





## DSA 880 SF 2 BEDROOM 2 BATHROOM





### **D9**

- 2 BEDROOM
- 2 BATHROOM





### F1

- 2 BEDROOM + DEN
- 2 BATHROOM





## E 2 862 SF 2 BEDROOM + DEN 2 BATHROOM





### F3

- 2 BEDROOM + DEN
- 2 BATHROOM





### E5 872 SF 2 BEDROOM + DEN 2 BATHROOM





## E6 966 SF 2 BEDROOM + DEN 2 BATHROOM





# E 7 964 SF 2 BEDROOM + DEN 2 BATHROOM





### E8 960 SF 2 BEDROOM + DEN 2 BATHROOM





### E9

- 2 BEDROOM + DEN
- 2 BATHROOM





## E10 912 SF 2 BEDROOM + DEN 2 BATHROOM





## 1,217 SF 3 BEDROOM 2.5 BATHROOM







TERRACE SIZE NOT TO SCALE

## F2 1,237 SF 3 BEDROOM 3 BATHROOM

1,237 SF







TERRACE SIZE NOT TO SCALE

### $\mathsf{F3}^{\frac{1}{3}}$

1,552 SF

- 3 BEDROOM
- 2.5 BATHROOM





### I,372 SF 3 BEDROOM 2.5 BATHROOM







TERRACE SIZE NOT TO SCALE

1,293 - 1,295 SF

3 BEDROOM + DEN
2 BATHROOM





## 62 1,193 SF 3 BEDROOM + DEN 2 BATHROOM





63 | 1,236 SF 3 BEDROOM + DEN 2 BATHROOM









1,372 SF

3 BEDROOM + DEN
2.5 BATHROOM





1,536 SF

3 BEDROOM + DEN
2.5 BATHROOM







TERRACE SIZE NOT TO SCALE

1,217 SF

3 BEDROOM + DEN
2.5 BATHROOM





1,237 SF

3 BEDROOM + DEN
3 BATHROOM





1,552 SF

3 BEDROOM + DEN
2.5 BATHROOM





### SITE PLAN