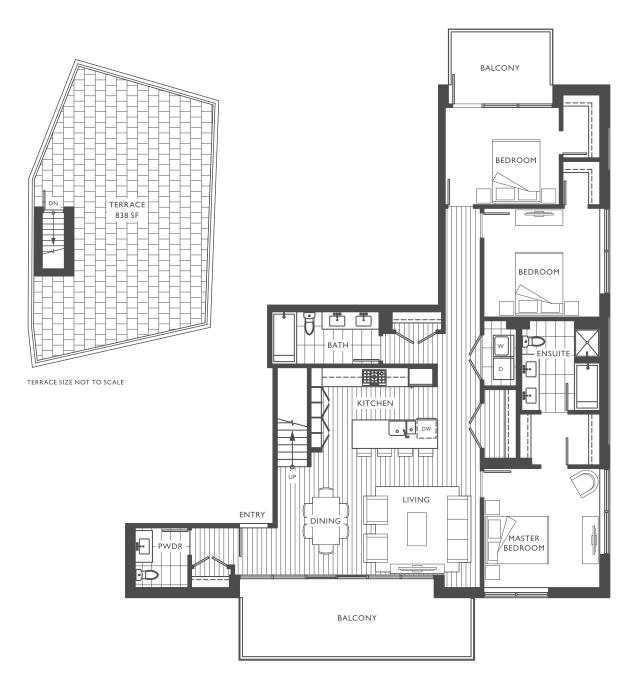

BATHROOM





## 811 SF 2 BEDROOM 2 BATHROOM





## D8 852 SF 2 BEDROOM 2 BATHROOM





## DSA 880 SF 2 BEDROOM 2 BATHROOM





### **D9**

- 2 BEDROOM
- 2 BATHROOM





### F1

- 2 BEDROOM + DEN
- 2 BATHROOM





## E 2 862 SF 2 BEDROOM + DEN 2 BATHROOM





### F3

- 2 BEDROOM + DEN
- 2 BATHROOM





### E5 872 SF 2 BEDROOM + DEN 2 BATHROOM





## E6 966 SF 2 BEDROOM + DEN 2 BATHROOM





# E 7 964 SF 2 BEDROOM + DEN 2 BATHROOM





### E8 960 SF 2 BEDROOM + DEN 2 BATHROOM





### E9

- 2 BEDROOM + DEN
- 2 BATHROOM





## E10 912 SF 2 BEDROOM + DEN 2 BATHROOM





## 1,217 SF 3 BEDROOM 2.5 BATHROOM







TERRACE SIZE NOT TO SCALE

## F2 1,237 SF 3 BEDROOM 3 BATHROOM

1,237 SF







TERRACE SIZE NOT TO SCALE

### $\mathsf{F3}^{\frac{1}{3}}$

1,552 SF

- 3 BEDROOM
- 2.5 BATHROOM





### I,372 SF 3 BEDROOM 2.5 BATHROOM







TERRACE SIZE NOT TO SCALE

1,293 - 1,295 SF

3 BEDROOM + DEN
2 BATHROOM





## 62 1,193 SF 3 BEDROOM + DEN 2 BATHROOM





63 | 1,236 SF 3 BEDROOM + DEN 2 BATHROOM









1,372 SF

3 BEDROOM + DEN
2.5 BATHROOM





1,536 SF

3 BEDROOM + DEN
2.5 BATHROOM







TERRACE SIZE NOT TO SCALE

1,217 SF

3 BEDROOM + DEN
2.5 BATHROOM





1,237 SF

3 BEDROOM + DEN
3 BATHROOM





1,552 SF

3 BEDROOM + DEN
2.5 BATHROOM





### SITE PLAN