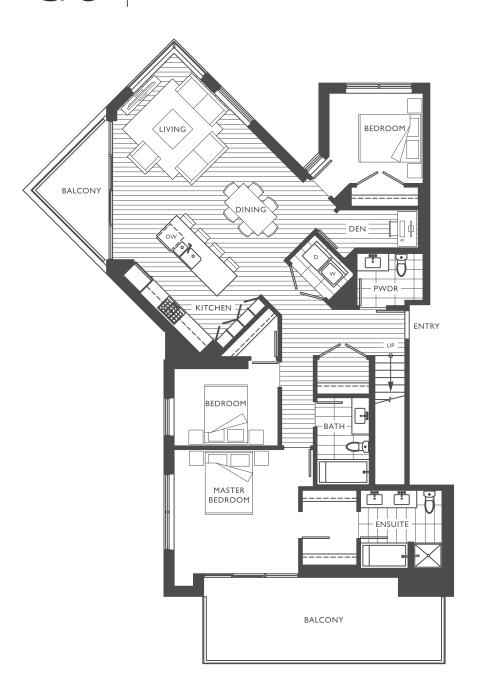

## 1,217 SF 3 BEDROOM 2.5 BATHROOM

TERRACE SIZE NOT TO SCALE

## F2 1,237 SF 3 BEDROOM 3 BATHROOM

1,237 SF

TERRACE SIZE NOT TO SCALE

### $\mathsf{F3}^{\frac{1}{3}}$

1,552 SF

- 3 BEDROOM
- 2.5 BATHROOM

### I,372 SF 3 BEDROOM 2.5 BATHROOM

TERRACE SIZE NOT TO SCALE

1,293 - 1,295 SF

3 BEDROOM + DEN
2 BATHROOM

## 62 1,193 SF 3 BEDROOM + DEN 2 BATHROOM

63 | 1,236 SF 3 BEDROOM + DEN 2 BATHROOM

1,372 SF

3 BEDROOM + DEN
2.5 BATHROOM

1,536 SF

3 BEDROOM + DEN
2.5 BATHROOM

TERRACE SIZE NOT TO SCALE

1,217 SF

3 BEDROOM + DEN
2.5 BATHROOM

1,237 SF

3 BEDROOM + DEN
3 BATHROOM

1,552 SF

3 BEDROOM + DEN
2.5 BATHROOM