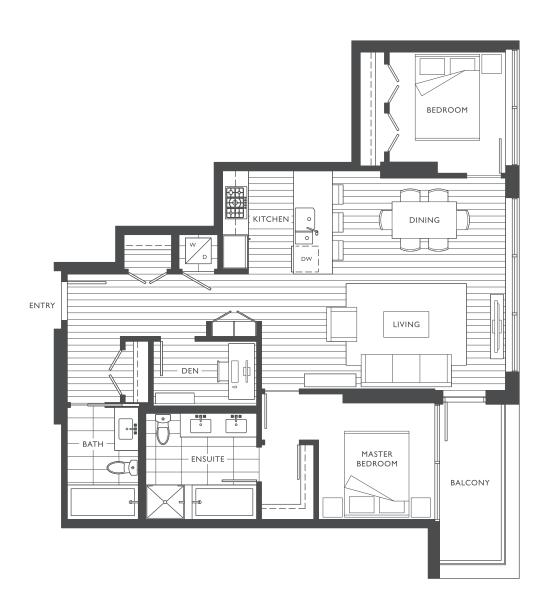

## 669 SF I BEDROOM + DEN I BATHROOM

C9

648 - 659 SF

I BEDROOM + DEN

I BATHROOM

**D1** 

- 2 BEDROOM
- 2 BATHROOM