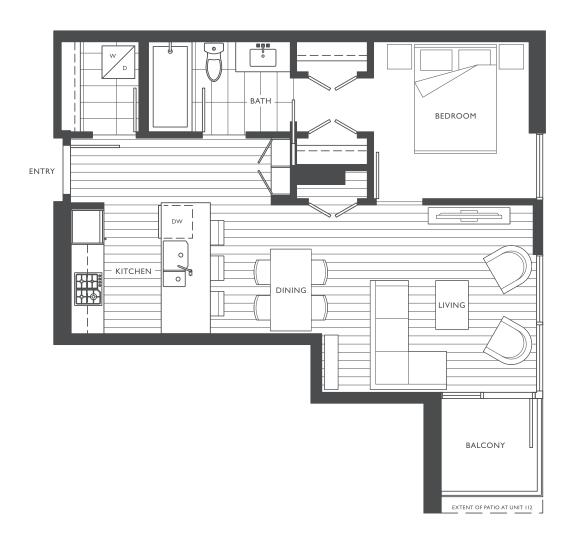

## 669 SF I BEDROOM + DEN I BATHROOM

C9

648 - 659 SF

I BEDROOM + DEN

I BATHROOM

**D1** 

- 2 BEDROOM
- 2 BATHROOM