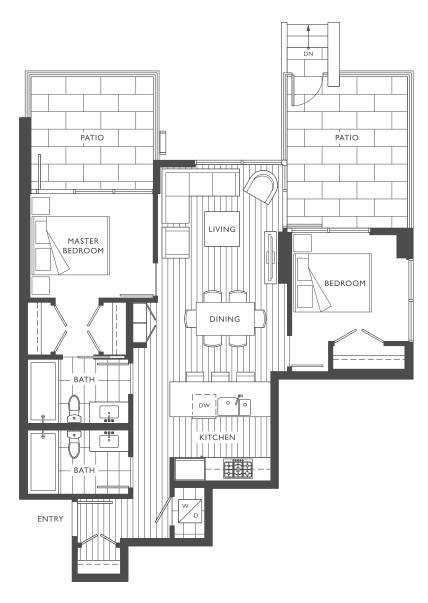

## 669 SF I BEDROOM + DEN I BATHROOM

C9

648 - 659 SF

I BEDROOM + DEN

I BATHROOM

**D1** 

- 2 BEDROOM
- 2 BATHROOM