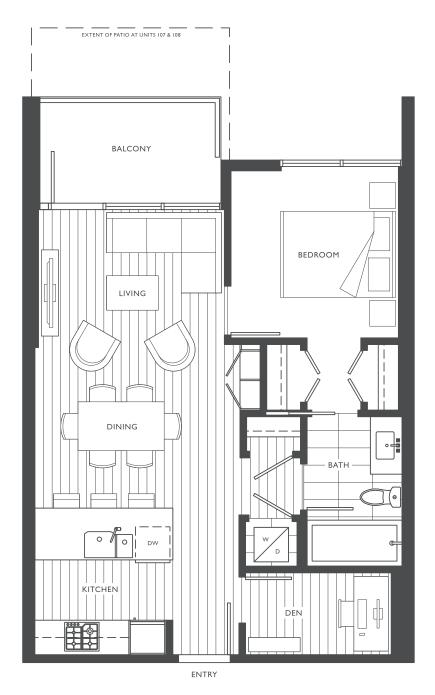

## 669 SF I BEDROOM + DEN I BATHROOM

C9

648 - 659 SF

I BEDROOM + DEN

I BATHROOM

**D1** 

- 2 BEDROOM
- 2 BATHROOM