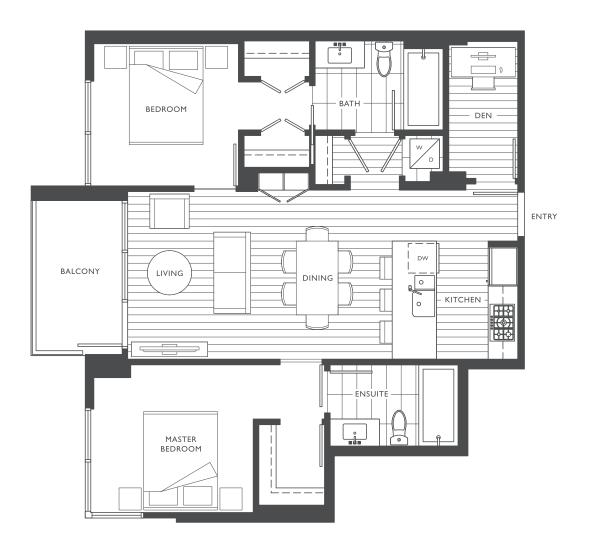

6 SF

I BEDROOM + DEN
I BATHROOM





- I BEDROOM + DEN I BATHROOM





**C**5

### 615 SF

I BEDROOM + DEN

I BATHROOM





670 SF

I BEDROOM + DEN
I BATHROOM





# CGA | 558 SF | I BEDROOM + DEN | I BATHROOM





735 SF

I BEDROOM + DEN
I BATHROOM











## 669 SF I BEDROOM + DEN I BATHROOM





C9

648 - 659 SF

I BEDROOM + DEN

I BATHROOM





**D1** 

- 2 BEDROOM
- 2 BATHROOM





# D1A 877 SF 2 BEDROOM 2 BATHROOM









927 - 933 SF
2 BEDROOM
2 BATHROOM





# D5 1,055 SF 2 BEDROOM 2 BATHROOM





## D6 765 SF 2 BEDROOM 1 BATHROOM





## 811 SF 2 BEDROOM 2 BATHROOM





## D8 852 SF 2 BEDROOM 2 BATHROOM





## DSA 880 SF 2 BEDROOM 2 BATHROOM





### **D9**

- 2 BEDROOM
- 2 BATHROOM





### F1

- 2 BEDROOM + DEN
- 2 BATHROOM





## E 2 862 SF 2 BEDROOM + DEN 2 BATHROOM





### F3

- 2 BEDROOM + DEN
- 2 BATHROOM





### E5 872 SF 2 BEDROOM + DEN 2 BATHROOM





## E6 966 SF 2 BEDROOM + DEN 2 BATHROOM





# E 7 964 SF 2 BEDROOM + DEN 2 BATHROOM





### E8 960 SF 2 BEDROOM + DEN 2 BATHROOM





### E9

- 2 BEDROOM + DEN
- 2 BATHROOM





## E10 912 SF 2 BEDROOM + DEN 2 BATHROOM





## 1,217 SF 3 BEDROOM 2.5 BATHROOM







TERRACE SIZE NOT TO SCALE

## F2 1,237 SF 3 BEDROOM 3 BATHROOM

1,237 SF







TERRACE SIZE NOT TO SCALE

### $\mathsf{F3}^{\frac{1}{3}}$

1,552 SF

- 3 BEDROOM
- 2.5 BATHROOM





### I,372 SF 3 BEDROOM 2.5 BATHROOM







TERRACE SIZE NOT TO SCALE

1,293 - 1,295 SF

3 BEDROOM + DEN
2 BATHROOM





## 62 1,193 SF 3 BEDROOM + DEN 2 BATHROOM





63 | 1,236 SF 3 BEDROOM + DEN 2 BATHROOM









1,372 SF

3 BEDROOM + DEN
2.5 BATHROOM