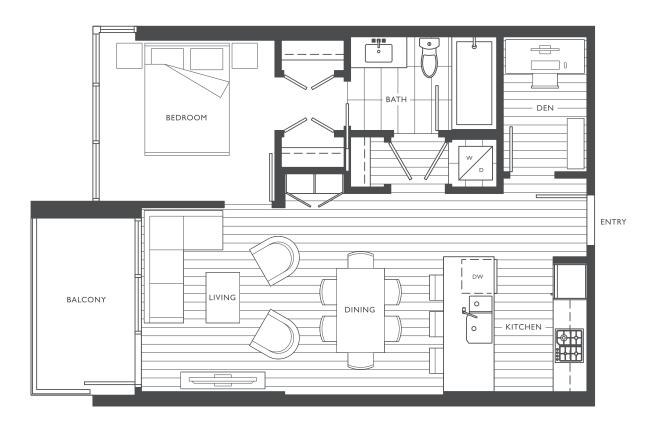

# CGA | 558 SF | I BEDROOM + DEN | I BATHROOM

735 SF

I BEDROOM + DEN
I BATHROOM