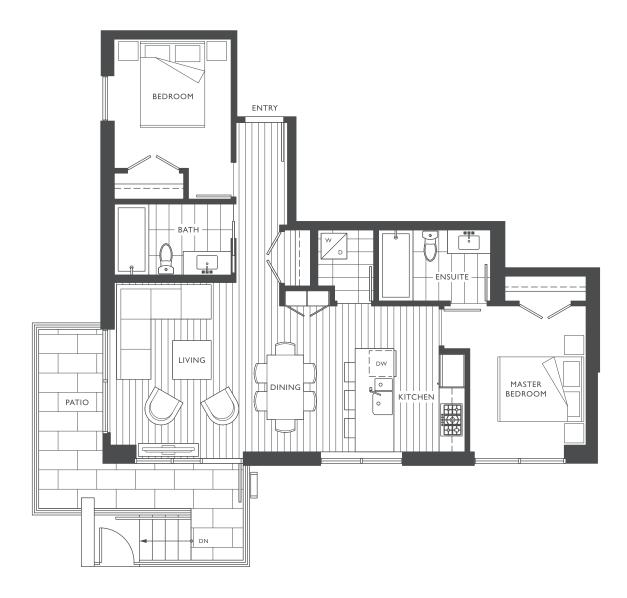

## 669 SF I BEDROOM + DEN I BATHROOM

C9

648 - 659 SF

I BEDROOM + DEN

I BATHROOM

**D1** 

- 2 BEDROOM
- 2 BATHROOM