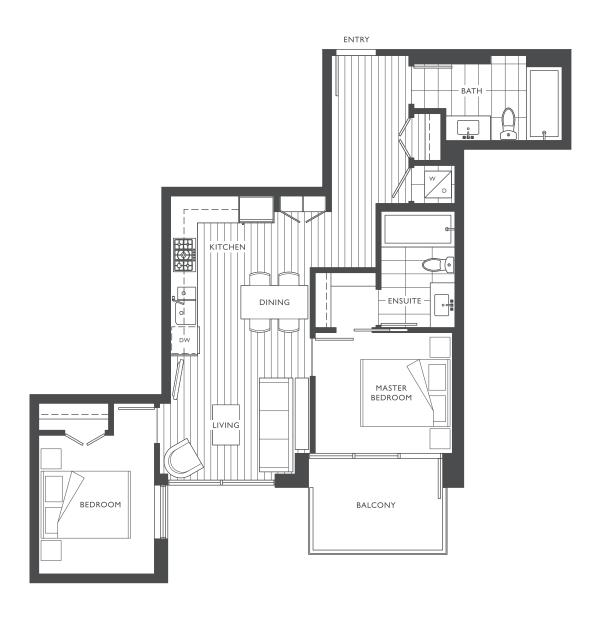

OM I BATHROOM





B2 | 596 - 598 SF





627 - 628 SF

I BEDROOM + DEN
I BATHROOM





626 SF

I BEDROOM + DEN
I BATHROOM





- I BEDROOM + DEN I BATHROOM





**C**5

### 615 SF

I BEDROOM + DEN

I BATHROOM





670 SF

I BEDROOM + DEN
I BATHROOM





# CGA | 558 SF | I BEDROOM + DEN | I BATHROOM





735 SF

I BEDROOM + DEN
I BATHROOM











## 669 SF I BEDROOM + DEN I BATHROOM





C9

648 - 659 SF

I BEDROOM + DEN

I BATHROOM





**D1** 

- 2 BEDROOM
- 2 BATHROOM





# D1A 877 SF 2 BEDROOM 2 BATHROOM









927 - 933 SF
2 BEDROOM
2 BATHROOM





# D5 1,055 SF 2 BEDROOM 2 BATHROOM





## D6 765 SF 2 BEDROOM 1 BATHROOM





## 811 SF 2 BEDROOM 2 BATHROOM





## D8 852 SF 2 BEDROOM 2 BATHROOM





## DSA 880 SF 2 BEDROOM 2 BATHROOM





### **D9**

- 2 BEDROOM
- 2 BATHROOM





### F1

- 2 BEDROOM + DEN
- 2 BATHROOM





## E 2 862 SF 2 BEDROOM + DEN 2 BATHROOM





### F3

- 2 BEDROOM + DEN
- 2 BATHROOM





### E5 872 SF 2 BEDROOM + DEN 2 BATHROOM





## E6 966 SF 2 BEDROOM + DEN 2 BATHROOM





# E 7 964 SF 2 BEDROOM + DEN 2 BATHROOM





### E8 960 SF 2 BEDROOM + DEN 2 BATHROOM





### E9

- 2 BEDROOM + DEN
- 2 BATHROOM





## E10 912 SF 2 BEDROOM + DEN 2 BATHROOM





## 1,217 SF 3 BEDROOM 2.5 BATHROOM







TERRACE SIZE NOT TO SCALE

## F2 1,237 SF 3 BEDROOM 3 BATHROOM

1,237 SF







TERRACE SIZE NOT TO SCALE

### $\mathsf{F3}^{\frac{1}{3}}$

1,552 SF

- 3 BEDROOM
- 2.5 BATHROOM





### I,372 SF 3 BEDROOM 2.5 BATHROOM







TERRACE SIZE NOT TO SCALE

1,293 - 1,295 SF

3 BEDROOM + DEN
2 BATHROOM





## 62 1,193 SF 3 BEDROOM + DEN 2 BATHROOM





6