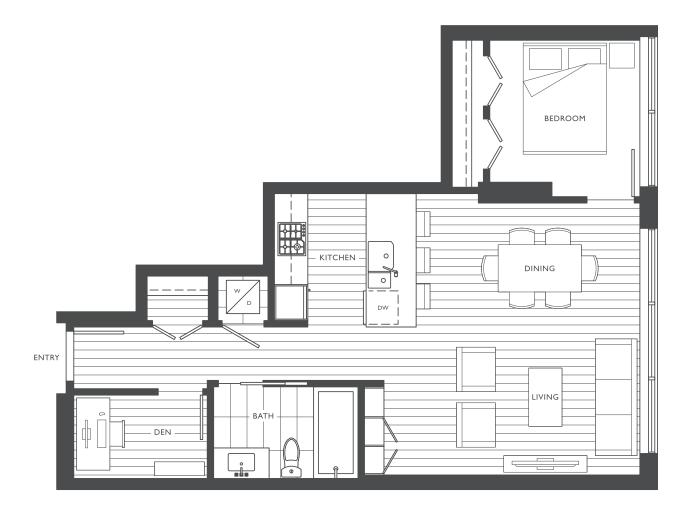

## 669 SF I BEDROOM + DEN I BATHROOM

C9

648 - 659 SF

I BEDROOM + DEN

I BATHROOM

**D1** 

- 2 BEDROOM
- 2 BATHROOM