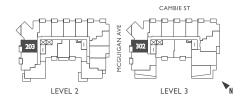

# CGA | 558 SF | I BEDROOM + DEN | I BATHROOM

735 SF

I BEDROOM + DEN
I BATHROOM