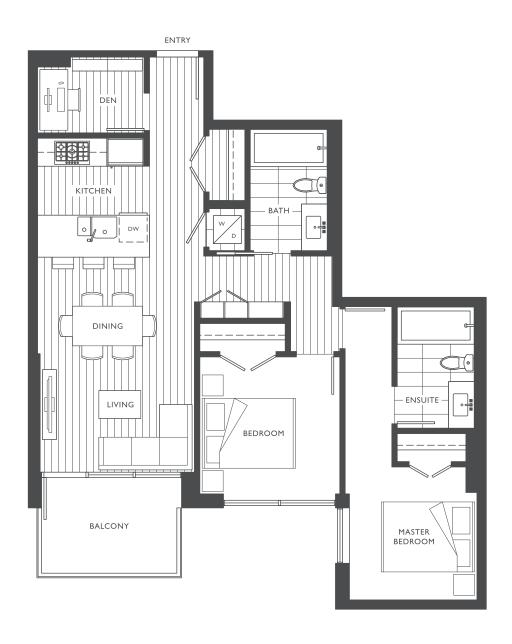

I BEDROOM + DEN

I BATHROOM





670 SF

I BEDROOM + DEN
I BATHROOM





# CGA | 558 SF | I BEDROOM + DEN | I BATHROOM





735 SF

I BEDROOM + DEN
I BATHROOM











## 669 SF I BEDROOM + DEN I BATHROOM





C9

648 - 659 SF

I BEDROOM + DEN

I BATHROOM





**D1** 

- 2 BEDROOM
- 2 BATHROOM





# D1A 877 SF 2 BEDROOM 2 BATHROOM









927 - 933 SF
2 BEDROOM
2 BATHROOM





# D5 1,055 SF 2 BEDROOM 2 BATHROOM





## D6 765 SF 2 BEDROOM 1 BATHROOM





## 811 SF 2 BEDROOM 2 BATHROOM





## D8 852 SF 2 BEDROOM 2 BATHROOM





## DSA 880 SF 2 BEDROOM 2 BATHROOM





### **D9**

- 2 BEDROOM
- 2 BATHROOM





### F1

- 2 BEDROOM + DEN
- 2 BATHROOM





## E 2 862 SF 2 BEDROOM + DEN 2 BATHROOM





### F3

- 2 BEDROOM + DEN
- 2 BATHROOM





### E5 872 SF 2 BEDROOM + DEN 2 BATHROOM





## E6 966 SF 2 BEDROOM + DEN 2 BATHROOM





# E 7 964 SF 2 BEDROOM + DEN 2 BATHROOM





### E8 960 SF 2 BEDROOM + DEN 2 BATHROOM





### E9

- 2 BEDROOM + DEN
- 2 BATHROOM





## E10 912 SF 2 BEDROOM + DEN 2 BATHROOM





## 1,217 SF 3 BEDROOM 2.5 BATHROOM







TERRACE SIZE NOT TO SCALE

## F2 1,237 SF 3 BEDROOM 3 BATHROOM

1,237 SF







TERRACE SIZE NOT TO SCALE

### $\mathsf{F3}^{\frac{1}{3}}$

1,552 SF

- 3 BEDROOM
- 2.5 BATHROOM





### I,372 SF 3 BEDROOM 2.5 BATHROOM







TERRACE SIZE NOT TO SCALE

1,293 - 1,295 SF

3 BEDROOM + DEN
2 BATHROOM





## 62 1,193 SF 3 BEDROOM + DEN 2 BATHROOM





63 | 1,236 SF 3 BEDROOM + DEN 2 BATHROOM









1,372 SF

3 BEDROOM + DEN
2.5 BATHROOM





1,536 SF

3 BEDROOM + DEN
2.5 BATHROOM







TERRACE SIZE NOT TO SCALE

1,217 SF

3 BE