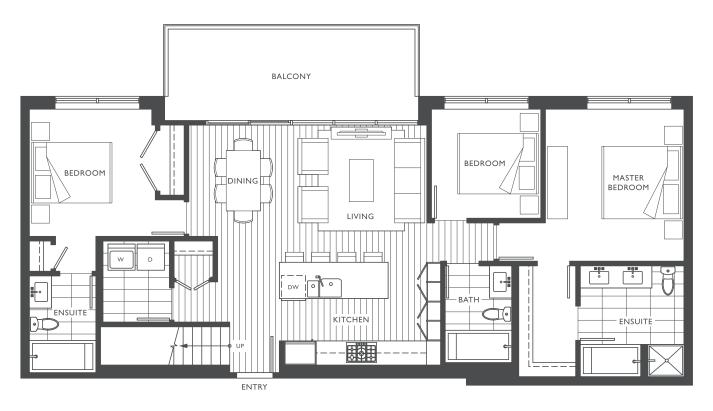

927 - 933 SF
2 BEDROOM
2 BATHROOM





# D5 1,055 SF 2 BEDROOM 2 BATHROOM





## D6 765 SF 2 BEDROOM 1 BATHROOM





## 811 SF 2 BEDROOM 2 BATHROOM





## D8 852 SF 2 BEDROOM 2 BATHROOM





## DSA 880 SF 2 BEDROOM 2 BATHROOM





### **D9**

- 2 BEDROOM
- 2 BATHROOM





### F1

- 2 BEDROOM + DEN
- 2 BATHROOM





## E 2 862 SF 2 BEDROOM + DEN 2 BATHROOM





### F3

- 2 BEDROOM + DEN
- 2 BATHROOM





### E5 872 SF 2 BEDROOM + DEN 2 BATHROOM





## E6 966 SF 2 BEDROOM + DEN 2 BATHROOM





# E 7 964 SF 2 BEDROOM + DEN 2 BATHROOM





### E8 960 SF 2 BEDROOM + DEN 2 BATHROOM





### E9

- 2 BEDROOM + DEN
- 2 BATHROOM





## E10 912 SF 2 BEDROOM + DEN 2 BATHROOM





## 1,217 SF 3 BEDROOM 2.5 BATHROOM







TERRACE SIZE NOT TO SCALE

## F2 1,237 SF 3 BEDROOM 3 BATHROOM

1,237 SF







TERRACE SIZE NOT TO SCALE

### $\mathsf{F3}^{\frac{1}{3}}$

1,552 SF

- 3 BEDROOM
- 2.5 BATHROOM





### I,372 SF 3 BEDROOM 2.5 BATHROOM







TERRACE SIZE NOT TO SCALE

1,293 - 1,295 SF

3 BEDROOM + DEN
2 BATHROOM





## 62 1,193 SF 3 BEDROOM + DEN 2 BATHROOM





63 | 1,236 SF 3 BEDROOM + DEN 2 BATHROOM









1,372 SF

3 BEDROOM + DEN
2.5 BATHROOM





1,536 SF

3 BEDROOM + DEN
2.5 BATHROOM







TERRACE SIZE NOT TO SCALE

1,217 SF

3 BEDROOM + DEN
2.5 BATHROOM





1,237 SF

3 BEDROOM + DEN
3 BATHROOM





1,552 SF

3 BEDROOM + DEN
2.5 BATHROOM





### SITE PLAN