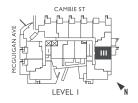

# B1 557 SF I BEDROOM I BATHROOM





B2 | 596 - 598 SF





627 - 628 SF

I BEDROOM + DEN
I BATHROOM





626 SF

I BEDROOM + DEN
I BATHROOM





- I BEDROOM + DEN I BATHROOM





**C**5

### 615 SF

I BEDROOM + DEN

I BATHROOM





670 SF

I BEDROOM + DEN
I BATHROOM





# CGA | 558 SF | I BEDROOM + DEN | I BATHROOM





735 SF

I BEDROOM + DEN
I BATHROOM











## 669 SF I BEDROOM + DEN I BATHROOM





C9

648 - 659 SF

I BEDROOM + DEN

I BATHROOM





**D1** 

- 2 BEDROOM
- 2 BATHROOM





# D1A 877 SF 2 BEDROOM 2 BATHROOM









927 - 933 SF
2 BEDROOM
2 BATHROOM





# D5 1,055 SF 2 BEDROOM 2 BATHROOM





## D6 765 SF 2 BEDROOM 1 BATHROOM





## 811 SF 2 BEDROOM 2 BATHROOM





## D8 852 SF 2 BEDROOM 2 BATHROOM





## DSA 880 SF 2 BEDROOM 2 BATHROOM





### **D9**

- 2 BEDROOM
- 2 BATHROOM





### F1

- 2 BEDROOM + DEN
- 2 BATHROOM





## E 2 862 SF 2 BEDROOM + DEN 2 BATHROOM





### F3

- 2 BEDROOM + DEN
- 2 BATHROOM





### E5 872 SF 2 BEDROOM + DEN 2 BATHROOM





## E6 966 SF 2 BEDROOM + DEN 2 BATHROOM





# E 7 964 SF 2 BEDROOM + DEN 2 BATHROOM





### E8 960 SF 2 BEDROOM + DEN 2 BATHROOM





### E9

- 2 BEDROOM + DEN
- 2