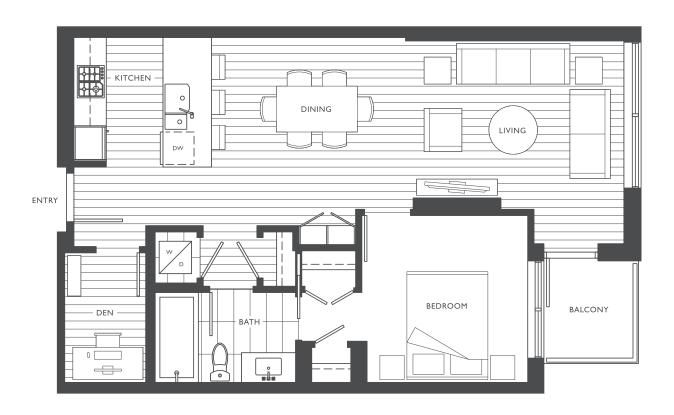

# B1 557 SF I BEDROOM I BATHROOM

B2 | 596 - 598 SF

627 - 628 SF

I BEDROOM + DEN
I BATHROOM

626 SF

I BEDROOM + DEN
I BATHROOM

- I BEDROOM + DEN I BATHROOM

**C**5

### 615 SF

I BEDROOM + DEN

I BATHROOM

670 SF

I BEDROOM + DEN
I BATHROOM

# CGA | 558 SF | I BEDROOM + DEN | I BATHROOM

735 SF

I BEDROOM + DEN
I BATHROOM

## 669 SF I BEDROOM + DEN I BATHROOM

C9

648 - 659 SF

I BEDROOM + DEN

I BATHROOM

**D1** 

- 2 BEDROOM
- 2 BATHROOM