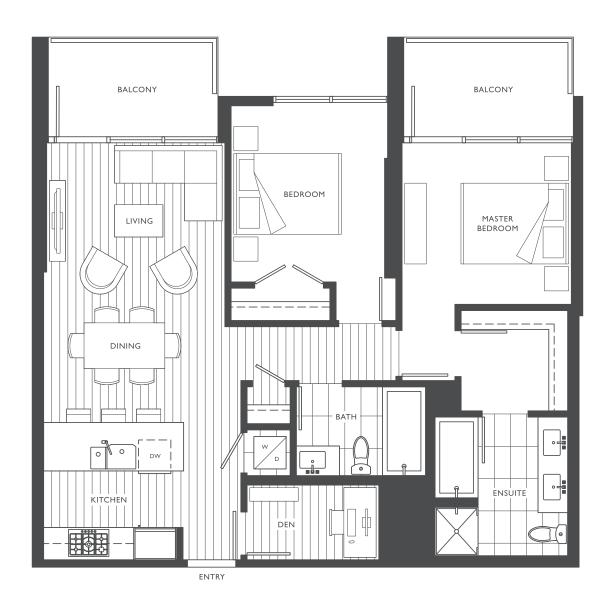

## 669 SF I BEDROOM + DEN I BATHROOM

C9

648 - 659 SF

I BEDROOM + DEN

I BATHROOM

**D1** 

- 2 BEDROOM
- 2 BATHROOM