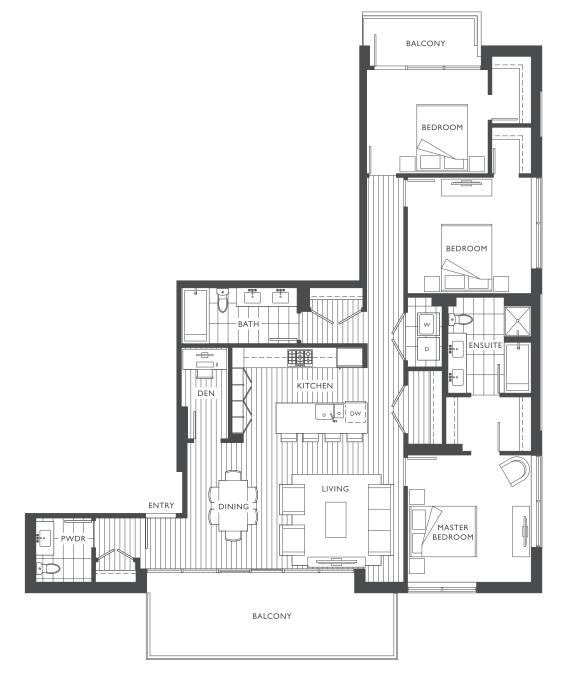

M + DEN 2 BATHROOM





### E9

- 2 BEDROOM + DEN
- 2 BATHROOM





## E10 912 SF 2 BEDROOM + DEN 2 BATHROOM





## 1,217 SF 3 BEDROOM 2.5 BATHROOM







TERRACE SIZE NOT TO SCALE

## F2 1,237 SF 3 BEDROOM 3 BATHROOM

1,237 SF







TERRACE SIZE NOT TO SCALE

### $\mathsf{F3}^{\frac{1}{3}}$

1,552 SF

- 3 BEDROOM
- 2.5 BATHROOM





### I,372 SF 3 BEDROOM 2.5 BATHROOM







TERRACE SIZE NOT TO SCALE

1,293 - 1,295 SF

3 BEDROOM + DEN
2 BATHROOM





## 62 1,193 SF 3 BEDROOM + DEN 2 BATHROOM





63 | 1,236 SF 3 BEDROOM + DEN 2 BATHROOM









1,372 SF

3 BEDROOM + DEN
2.5 BATHROOM





1,536 SF

3 BEDROOM + DEN
2.5 BATHROOM







TERRACE SIZE NOT TO SCALE

1,217 SF

3 BEDROOM + DEN
2.5 BATHROOM





1,237 SF

3 BEDROOM + DEN
3 BATHROOM





1,552 SF

3 BEDROOM + DEN
2.5 BATHROOM





### SITE PLAN