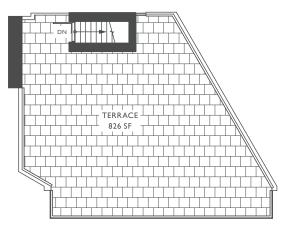

## 1,217 SF 3 BEDROOM 2.5 BATHROOM

TERRACE SIZE NOT TO SCALE

## F2 1,237 SF 3 BEDROOM 3 BATHROOM

1,237 SF

TERRACE SIZE NOT TO SCALE

### I,372 SF 3 BEDROOM 2.5 BATHROOM

TERRACE SIZE NOT TO SCALE

1,293 - 1,295 SF

3 BEDROOM + DEN
2 BATHROOM