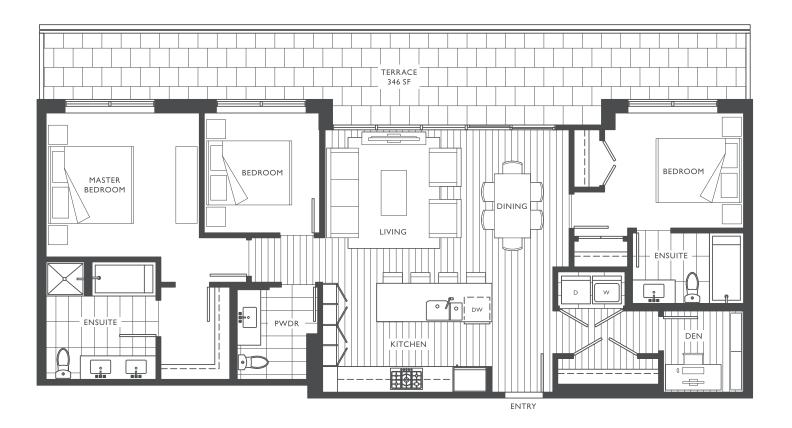

## 1,217 SF 3 BEDROOM 2.5 BATHROOM

TERRACE SIZE NOT TO SCALE

## F2 1,237 SF 3 BEDROOM 3 BATHROOM

1,237 SF

TERRACE SIZE NOT TO SCALE

### $\mathsf{F3}^{\frac{1}{3}}$

1,552 SF

- 3 BEDROOM
- 2.5 BATHROOM

### I,372 SF 3 BEDROOM 2.5 BATHROOM

TERRACE SIZE NOT TO SCALE

1,293 - 1,295 SF

3 BEDROOM + DEN
2 BATHROOM

## 62 1,193 SF 3 BEDROOM + DEN 2 BATHROOM

63 | 1,236 SF 3 BEDROOM + DEN 2 BATHROOM

1,372 SF

3 BEDROOM + DEN
2.5 BATHROOM

1,536 SF

3 BEDROOM + DEN
2.5 BATHROOM

TERRACE SIZE NOT TO SCALE

1,217 SF

3 BEDROOM + DEN
2.5 BATHROOM

1,237 SF

3 BEDROOM + DEN
3 BATHROOM

1,552 SF

3 BEDROOM + DEN
2.5 BATHROOM