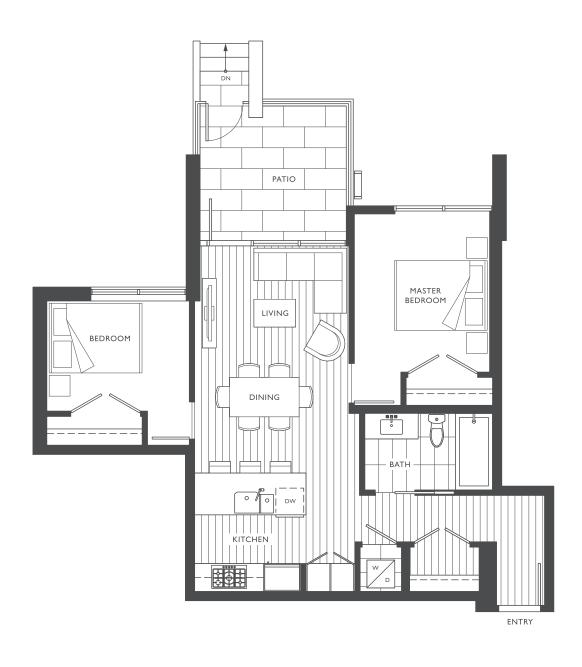

## 669 SF I BEDROOM + DEN I BATHROOM

C9

648 - 659 SF

I BEDROOM + DEN

I BATHROOM

**D1** 

- 2 BEDROOM
- 2 BATHROOM