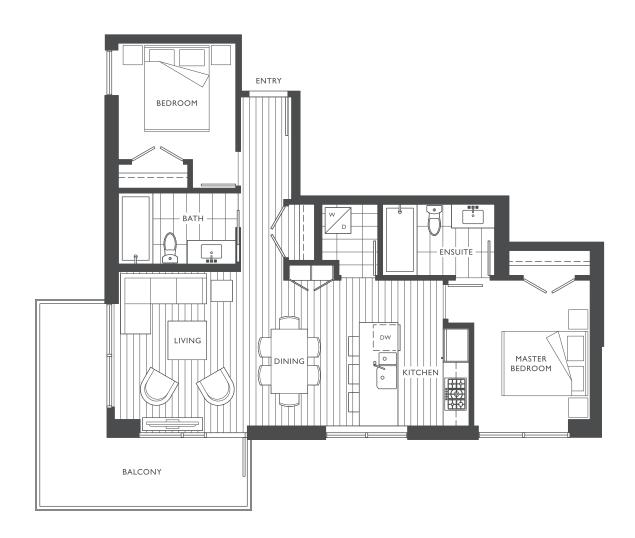

# B1 557 SF I BEDROOM I BATHROOM





B2 | 596 - 598 SF





627 - 628 SF

I BEDROOM + DEN
I BATHROOM





626 SF

I BEDROOM + DEN
I BATHROOM





- I BEDROOM + DEN I BATHROOM





**C**5

### 615 SF

I BEDROOM + DEN

I BATHROOM





670 SF

I BEDROOM + DEN
I BATHROOM





# CGA | 558 SF | I BEDROOM + DEN | I BATHROOM





735 SF

I BEDROOM + DEN
I BATHROOM











## 669 SF I BEDROOM + DEN I BATHROOM





C9

648 - 659 SF

I BEDROOM + DEN

I BATHROOM





**D1** 

- 2 BEDROOM
- 2 BATHROOM





# D1A 877 SF 2 BEDROOM 2 BATHROOM









927 - 933 SF
2 BEDROOM
2 BATHROOM





# D5 1,055 SF 2 BEDROOM 2 BATHROOM





## D6 765 SF 2 BEDROOM 1 BATHROOM





## 811 SF 2 BEDROOM 2 BATHROOM





## D8 852 SF 2 BEDROOM 2 BATHROOM





## DSA 880 SF 2 BEDROOM 2 BATHROOM





### **D9**

- 2 BEDROOM
- 2 BATHROOM





### F1

- 2 BEDROOM + DEN
- 2 BATHROOM





## E 2 862 SF 2 BEDROOM + DEN 2 BATHROOM





### F3

- 2 BEDROOM + DEN
- 2 BATHROOM





### E5 872 SF 2 BEDROOM + DEN 2 BATHROOM





## E6 966 SF 2 BEDROOM + DEN 2 BATHROOM





# E 7 964 SF 2 BEDROOM + DEN 2 BATHROOM





### E8 960 SF 2 BEDROOM + DEN 2 BATHROOM





### E9

- 2 BEDROOM + DEN
- 2 BATHROOM





## E10 912 SF 2 BEDROOM + DEN 2 BATHROOM





## 1,217 SF 3 BEDROOM 2.5 BATHROOM







TERRACE SIZE NOT TO SCALE

## F2 1,237 SF 3 BEDROOM 3 BATHROOM

1,237 SF







TERRACE SIZE NOT TO SCALE

### $\mathsf{F3}^{\frac{1}{3}}$

1,552 SF

- 3 BEDROOM
- 2.5 BATHROOM





### I,372 SF 3 BEDROOM 2.5 BATHROOM







TERRACE SIZE NOT TO SCALE

1,293 - 1,295 SF