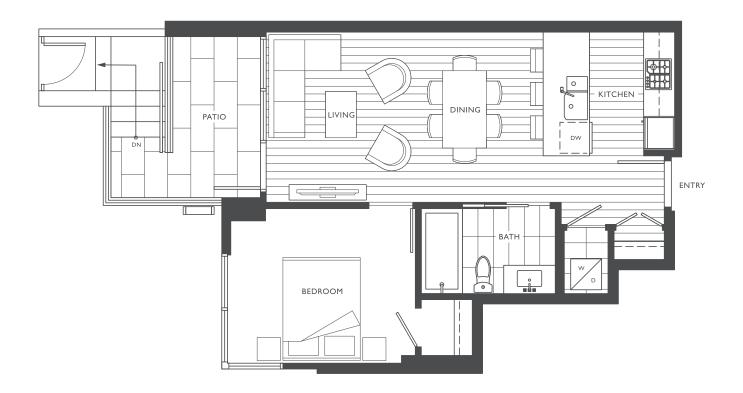

# B1 557 SF I BEDROOM I BATHROOM

B2 | 596 - 598 SF

627 - 628 SF

I BEDROOM + DEN
I BATHROOM

626 SF

I BEDROOM + DEN
I BATHROOM

- I BEDROOM + DEN I BATHROOM

**C**5