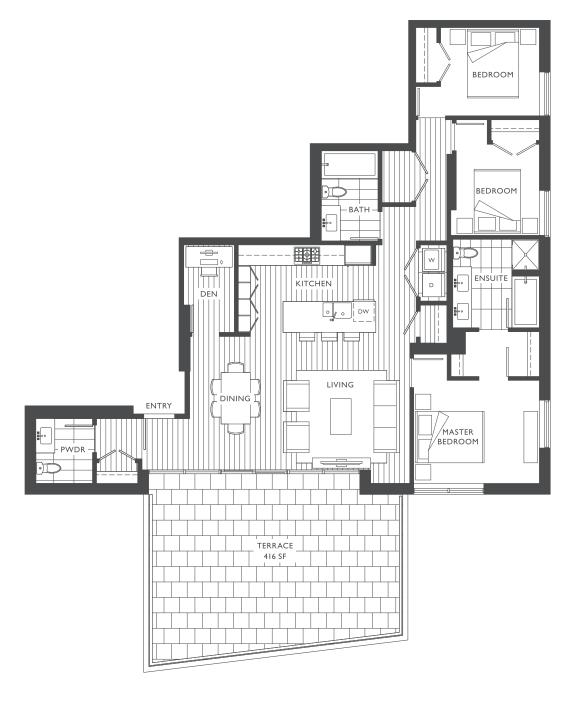

## 1,217 SF 3 BEDROOM 2.5 BATHROOM

TERRACE SIZE NOT TO SCALE

## F2 1,237 SF 3 BEDROOM 3 BATHROOM

1,237 SF

TERRACE SIZE NOT TO SCALE