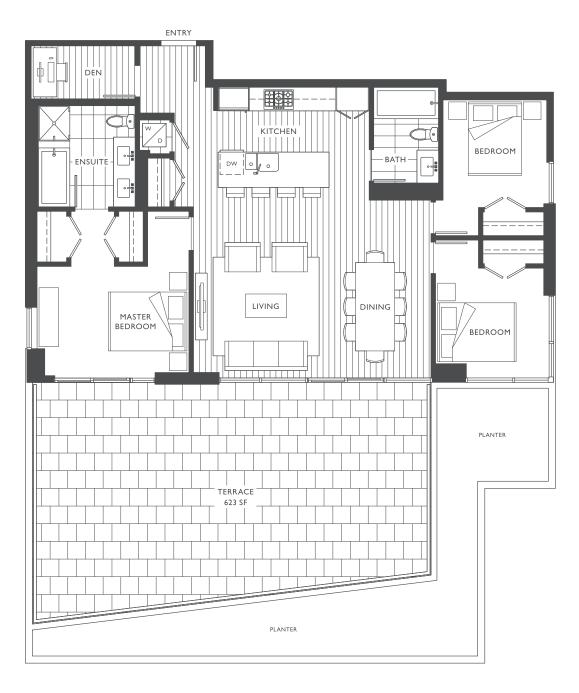

## 1,217 SF 3 BEDROOM 2.5 BATHROOM

TERRACE SIZE NOT TO SCALE

### I,372 SF 3 BEDROOM 2.5 BATHROOM

TERRACE SIZE NOT TO SCALE

1,293 - 1,295 SF

3 BEDROOM + DEN
2 BATHROOM