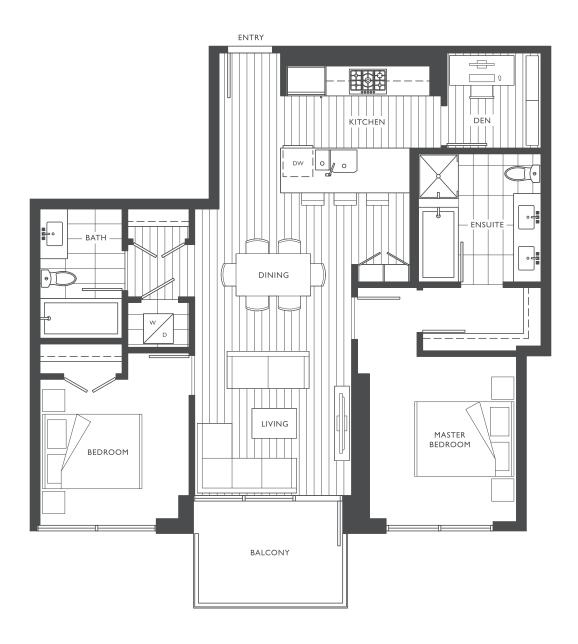

## 669 SF I BEDROOM + DEN I BATHROOM

C9

648 - 659 SF

I BEDROOM + DEN

I BATHROOM

**D1** 

- 2 BEDROOM
- 2 BATHROOM