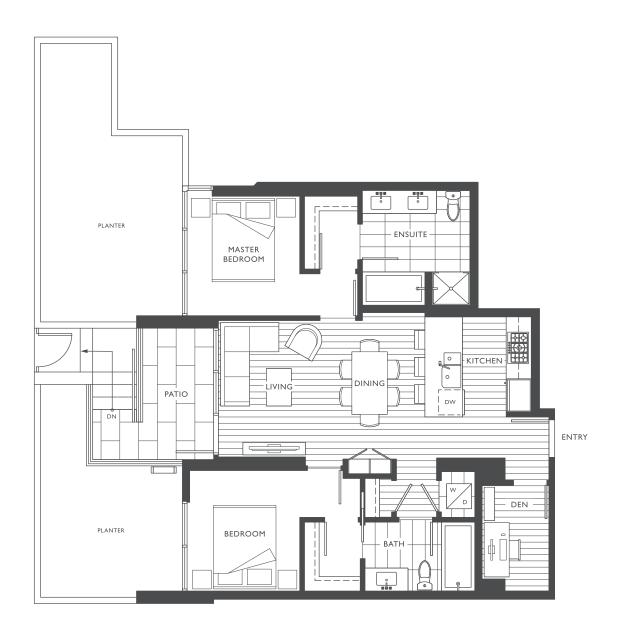

## 669 SF I BEDROOM + DEN I BATHROOM

C9

648 - 659 SF

I BEDROOM + DEN

I BATHROOM

**D1** 

- 2 BEDROOM
- 2 BATHROOM