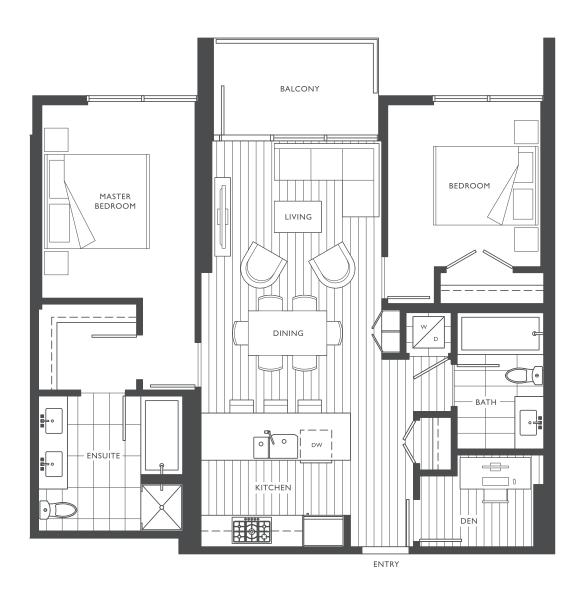

F I BEDROOM + DEN I BATHROOM





C9

648 - 659 SF

I BEDROOM + DEN

I BATHROOM





**D1** 

- 2 BEDROOM
- 2 BATHROOM





# D1A 877 SF 2 BEDROOM 2 BATHROOM









927 - 933 SF
2 BEDROOM
2 BATHROOM





# D5 1,055 SF 2 BEDROOM 2 BATHROOM





## D6 765 SF 2 BEDROOM 1 BATHROOM





## 811 SF 2 BEDROOM 2 BATHROOM





## D8 852 SF 2 BEDROOM 2 BATHROOM





## DSA 880 SF 2 BEDROOM 2 BATHROOM





### **D9**

- 2 BEDROOM
- 2 BATHROOM





### F1

- 2 BEDROOM + DEN
- 2 BATHROOM





## E 2 862 SF 2 BEDROOM + DEN 2 BATHROOM





### F3

- 2 BEDROOM + DEN
- 2 BATHROOM





### E5 872 SF 2 BEDROOM + DEN 2 BATHROOM





## E6 966 SF 2 BEDROOM + DEN 2 BATHROOM





# E 7 964 SF 2 BEDROOM + DEN 2 BATHROOM





### E8 960 SF 2 BEDROOM + DEN 2 BATHROOM





### E9

- 2 BEDROOM + DEN
- 2 BATHROOM





## E10 912 SF 2 BEDROOM + DEN 2 BATHROOM





## 1,217 SF 3 BEDROOM 2.5 BATHROOM







TERRACE SIZE NOT TO SCALE

## F2 1,237 SF 3 BEDROOM 3 BATHROOM

1,237 SF







TERRACE SIZE NOT TO SCALE

### $\mathsf{F3}^{\frac{1}{3}}$

1,552 SF

- 3 BEDROOM
- 2.5 BATHROOM





### I,372 SF 3 BEDROOM 2.5 BATHROOM







TERRACE SIZE NOT TO SCALE

1,293 - 1,295 SF

3 BEDROOM + DEN
2 BATHROOM





## 62 1,193 SF 3 BEDROOM + DEN 2 BATHROOM





63 | 1,236 SF 3 BEDROOM + DEN 2 BATHROOM









1,372 SF

3 BEDROOM + DEN
2.5 BATHROOM





1,536 SF

3 BEDROOM + DEN
2.5 BATHROOM







TERRACE SIZE NOT TO SCALE

1,217 SF

3 BEDROOM + DEN
2.5 BATHROOM





1,237 SF

3 BEDROOM + DEN
3 BATHROOM





1,552 SF

3 BEDROOM + DEN
2.5 BATHROOM





### SITE PLAN