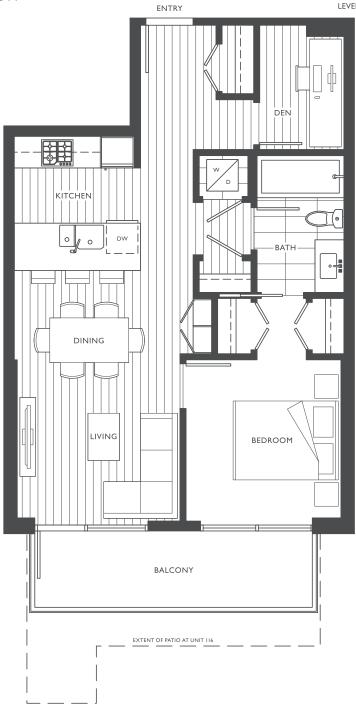

# B1 557 SF I BEDROOM I BATHROOM





B2 | 596 - 598 SF





627 - 628 SF

I BEDROOM + DEN
I BATHROOM





626 SF

I BEDROOM + DEN
I BATHROOM





- I BEDROOM + DEN I BATHROOM





**C**5

### 615 SF

I BEDROOM + DEN

I BATHROOM





670 SF

I BEDROOM + DEN
I BATHROOM





# CGA | 558 SF | I BEDROOM + DEN | I BATHROOM





735 SF

I BEDROOM + DEN
I BATHROOM











## 669 SF I BEDROOM + DEN I BATHROOM





C9

648 - 659 SF

I BEDROOM + DEN

I BATHROOM





**D1** 

- 2 BEDROOM
- 2 BATHROOM





# D1A 877 SF 2 BEDROOM 2 BATHROOM









927 - 933 SF
2 BEDROOM
2 BATHROOM





# D5 1,055 SF 2 BEDROOM 2 BATHROOM





## D6 765 SF 2 BEDROOM 1 BATHROOM





## 811 SF 2 BEDROOM 2 BATHROOM





## D8 852 SF 2 BEDROOM 2 BATHROOM





## DSA 880 SF 2 BEDROOM 2 BATHROOM





### **D9**

- 2 BEDROOM
- 2 BATHROOM





### F1

- 2 BEDROOM + DEN
- 2 BATHROOM





## E 2 862 SF 2 BEDROOM + DEN 2 BATHROOM





### F3

- 2 BEDROOM + DEN
- 2 BATHROOM





### E5 872 SF 2 BEDROOM + DEN 2 BATHROOM





## E6 966 SF 2 BEDROOM + DEN 2 BATHROOM





# E 7 964 SF 2 BEDROOM + DEN 2 BATHROOM





### E8 960 SF 2 BEDROOM + DEN 2 BATHROOM





### E9

- 2 BEDROOM + DEN
- 2 BATHROOM





## E10 912 SF 2 BEDROOM + DEN 2 BATHROOM





## 1,217 SF 3 BEDROOM 2.5 BATHROOM