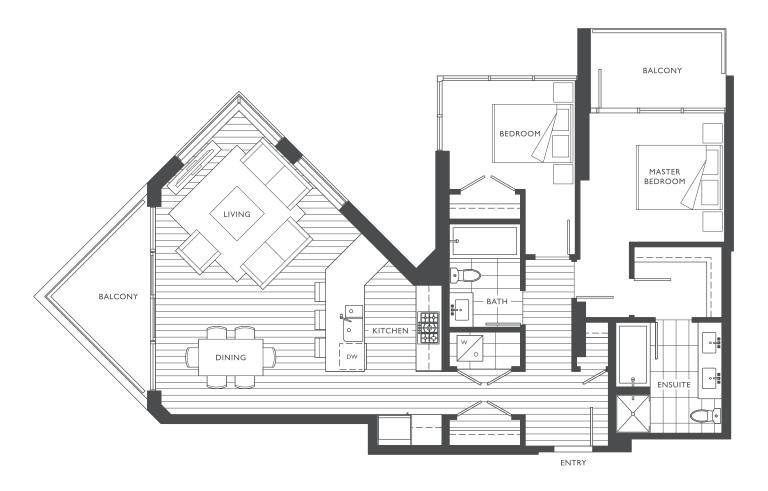

# B1 557 SF I BEDROOM I BATHROOM





B2 | 596 - 598 SF





627 - 628 SF

I BEDROOM + DEN
I BATHROOM





626 SF

I BEDROOM + DEN
I BATHROOM





- I BEDROOM + DEN I BATHROOM





**C**5

### 615 SF

I BEDROOM + DEN

I BATHROOM





670 SF

I BEDROOM + DEN
I BATHROOM





# CGA | 558 SF | I BEDROOM + DEN | I BATHROOM





735 SF

I BEDROOM + DEN
I BATHROOM











## 669 SF I BEDROOM + DEN I BATHROOM





C9

648 - 659 SF

I BEDROOM + DEN

I BATHROOM





**D1** 

- 2 BEDROOM
- 2 BATHROOM





# D1A 877 SF 2 BEDROOM 2 BATHROOM









927 - 933 SF
2 BEDROOM
2 BATHROOM





# D5 1,055 SF 2 BEDROOM 2 BATHROOM





## D6 765 SF 2 BEDROOM 1 BATHROOM





## 811 SF 2 BEDROOM 2 BATHROOM





## D8 852 SF 2 BEDROOM 2 BATHROOM





## DSA 880 SF 2 BEDROOM 2 BATHROOM





### **D9**

- 2 BEDROOM
- 2 BATHROOM





### F1

- 2 BEDROOM + DEN
- 2 BATHROOM





## E 2 862 SF 2 BEDROOM + DEN 2 BATHROOM





### F3

- 2 BEDROOM + DEN
- 2 BATHROOM





### E5 872 SF 2 BEDROOM + DEN 2 BATHROOM





## E6 966 SF 2 BEDROOM + DEN 2 BATHROOM





# E 7 964 SF 2 BEDROOM + DEN 2 BATHROOM





### E8 960 SF 2 BEDROOM + DEN 2 BATHROOM





### E9

- 2 BEDROOM + DEN
- 2 BATHROOM





## E10 912 SF 2 BEDROOM + DEN 2 BATHROOM





## 1,217 SF 3 BEDROOM 2.5 BATHROOM







TERRACE SIZE NOT TO SCALE

## F2 1,237 SF 3 BEDROOM 3 BATHROOM

1,237 SF







TERRACE SIZE NOT TO SCALE

### $\mathsf{F3}^{\frac{1}{3}}$

1,552 SF

- 3