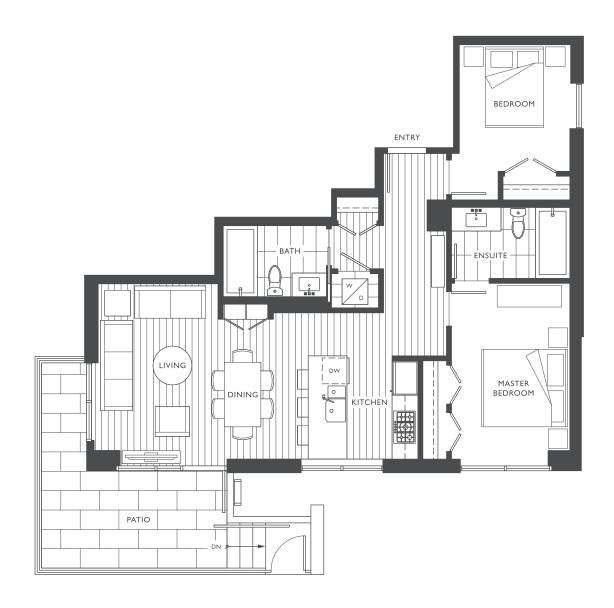

## 669 SF I BEDROOM + DEN I BATHROOM

C9

648 - 659 SF

I BEDROOM + DEN

I BATHROOM

**D1** 

- 2 BEDROOM
- 2 BATHROOM