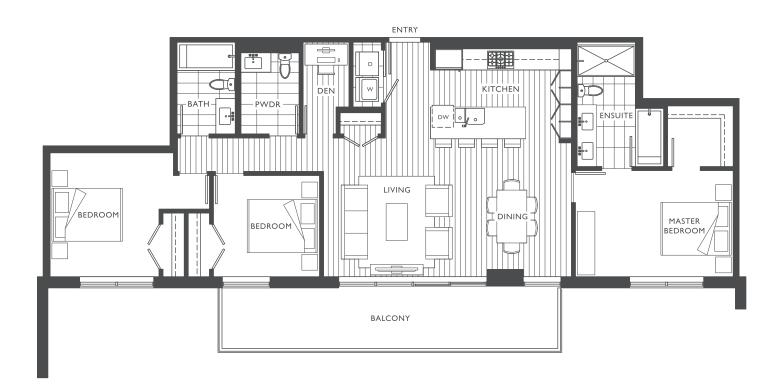

## 669 SF I BEDROOM + DEN I BATHROOM

C9

648 - 659 SF

I BEDROOM + DEN

I BATHROOM

**D1** 

- 2 BEDROOM
- 2 BATHROOM

# D1A 877 SF 2 BEDROOM 2 BATHROOM

927 - 933 SF
2 BEDROOM
2 BATHROOM