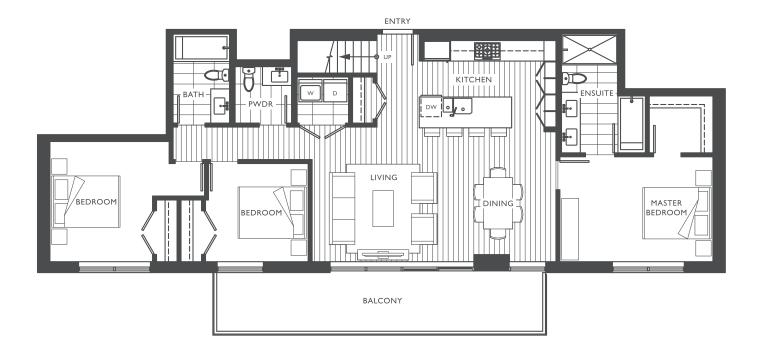

## 669 SF I BEDROOM + DEN I BATHROOM

C9

648 - 659 SF

I BEDROOM + DEN

I BATHROOM

**D1** 

- 2 BEDROOM
- 2 BATHROOM