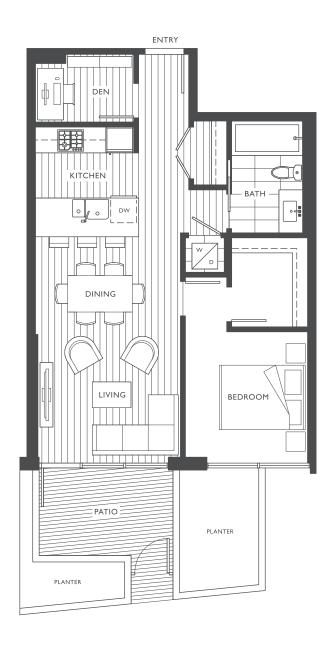

# B1 557 SF I BEDROOM I BATHROOM





B2 | 596 - 598 SF





627 - 628 SF

I BEDROOM + DEN
I BATHROOM





626 SF

I BEDROOM + DEN
I BATHROOM





- I BEDROOM + DEN I BATHROOM





**C**5

### 615 SF

I BEDROOM + DEN

I BATHROOM





670 SF

I BEDROOM + DEN
I BATHROOM





# CGA | 558 SF | I BEDROOM + DEN | I BATHROOM





735 SF

I BEDROOM + DEN
I BATHROOM











## 669 SF I BEDROOM + DEN I BATHROOM





C9

648 - 659 SF

I BEDROOM + DEN

I BATHROOM





**D1** 

- 2 BEDROOM
- 2 BATHROOM





# D1A 877 SF 2 BEDROOM 2 BATHROOM









927 - 933 SF
2 BEDROOM
2 BATHROOM





# D5 1,055 SF 2 BEDROOM 2 BATHROOM





## D6 765 SF 2 BEDROOM 1 BATHROOM





## 811 SF 2 BEDROOM 2 BATHROOM





## D8 852 SF 2 BEDROOM 2 BATHROOM





## DSA 880 SF 2 BEDROOM 2 BATHROOM





### **D9**

- 2 BEDROOM
- 2 BATHROOM





### F1

- 2 BEDROOM + DEN
- 2 BATHROOM





## E 2 862 SF 2 BEDROOM + DEN 2 BATHROOM





### F3

- 2 BEDROOM + DEN
- 2 BATHROOM





### E5 872 SF 2 BEDROOM + DEN 2 BATHROOM





## E6 966 SF 2 BEDROOM + DEN 2 BATHROOM





# E 7 964 SF 2 BEDROOM + DEN 2 BATHROOM





### E8 960 SF 2 BEDROOM + DEN 2 BATHROOM





### E9

- 2 BEDROOM + DEN
- 2 BATHROOM





## E10 912 SF 2 BEDROOM + DEN