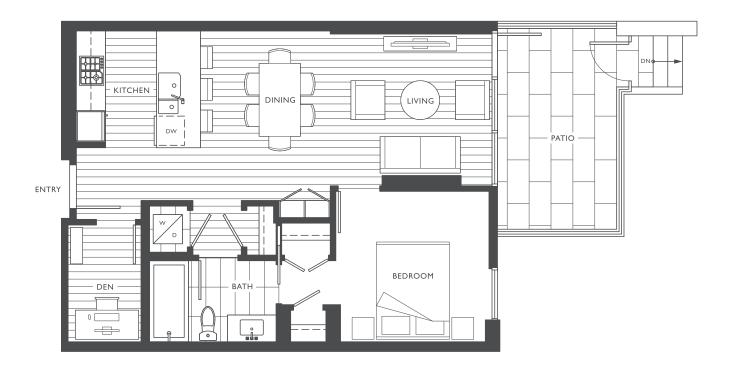

# B1 557 SF I BEDROOM I BATHROOM

B2 | 596 - 598 SF

627 - 628 SF

I BEDROOM + DEN
I BATHROOM

626 SF

I BEDROOM + DEN
I BATHROOM

- I BEDROOM + DEN I BATHROOM

**C**5

### 615 SF

I BEDROOM + DEN

I BATHROOM

670 SF

I BEDROOM + DEN
I BATHROOM

# CGA | 558 SF | I BEDROOM + DEN | I BATHROOM

735 SF

I BEDROOM + DEN
I BATHROOM

## 669 SF I BEDROOM + DEN I BATHROOM

C9

648 - 659 SF

I BEDROOM + DEN

I BATHROOM

**D1** 

- 2 BEDROOM
- 2 BATHROOM