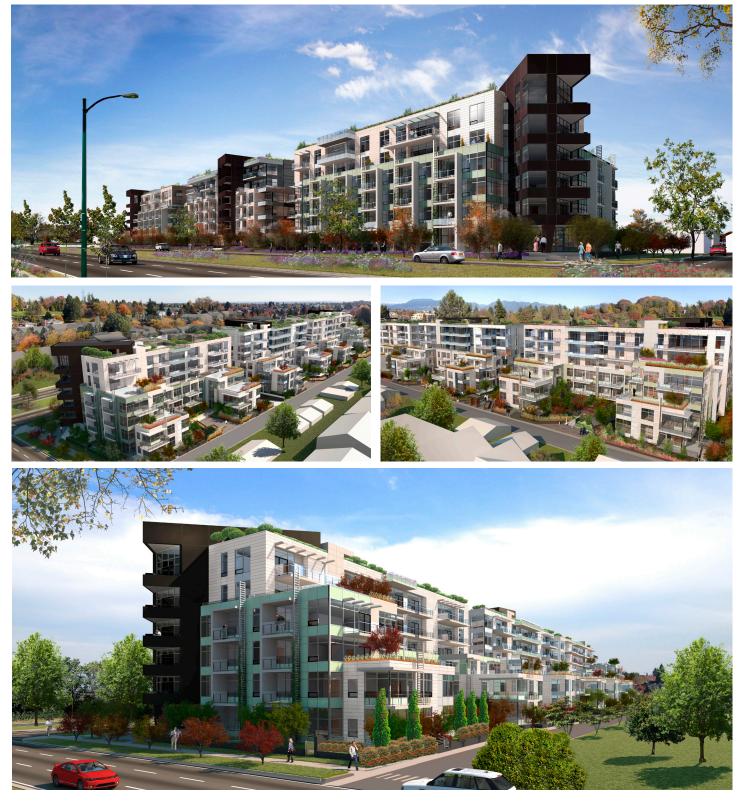

:
  - Bosch Integrated Fridge
  - Miele Integrated Dishwasher
  - Miele Wall Oven
  - Miele Gas Cooktop
  - Miele Hood Fan
  - Panasonic Microwave

#### LUXURIOUS BATHROOMS

- Contemporary cabinets in a vertical wood-grain
- Smooth 1<sup>1</sup>/<sub>4</sub>" quartz countertop with defining 8" backsplash
- Sophisticated porcelain 12" x 24" floor and wall tiles
- Polished porcelain shower mosaic floor tile
- Flattering vanity bar lights
- Kohler undermount sink with Kohler faucet
- Kohler toilet
  - Relaxing Hytec bath tub with Kohler fixtures

The developer reserves the right to make minor modifications to building design, specifications and floor platter induce they be necessary to maintain the high standards of this community. Square footages are based on preliminary survey or survey