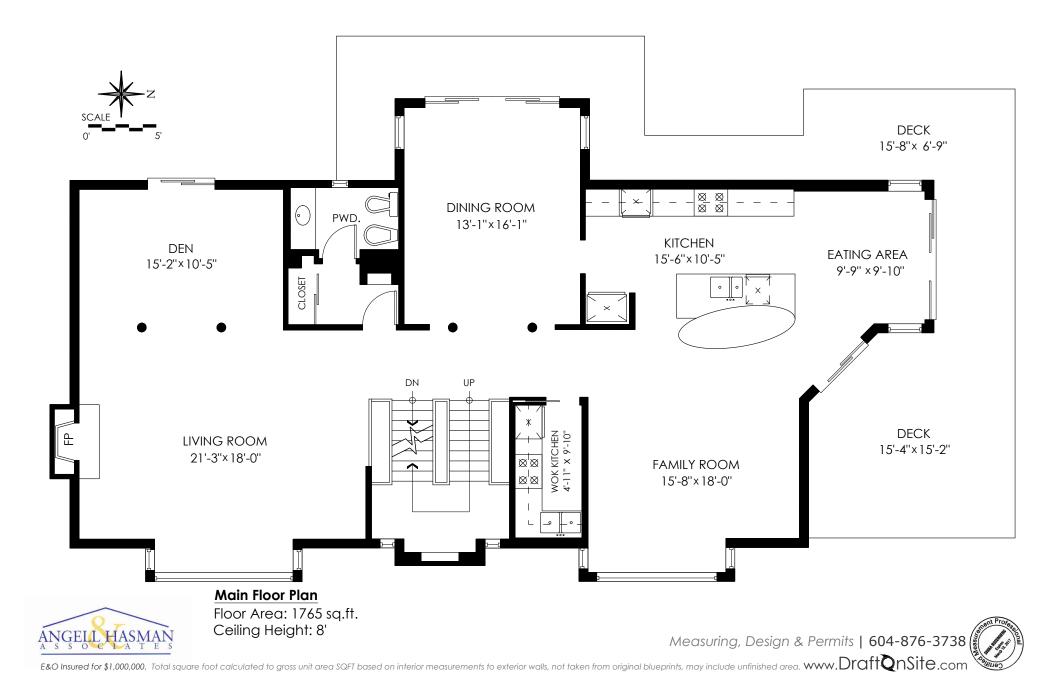

nick@nickneacsu.com | www.nickneacsu.com

1055 Elveden Row, West Vancouver

Measuring, Design & Permits | 604-876-3738

E&O Insured for \$1,000,000. Total square foot calculated to gross unit area SQFT based on interior measurements to exterior walls, not taken from original blueprints, may include unfinished area. www.DraftQnSite.com