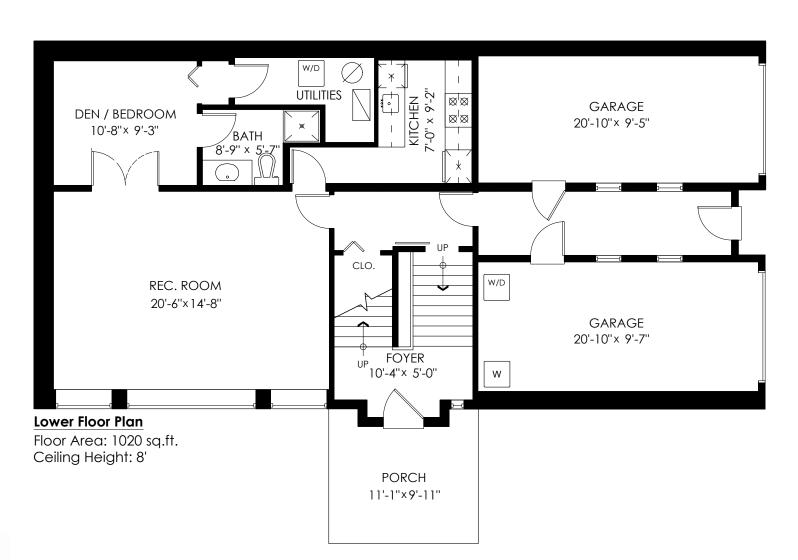

nick@nickneacsu.com | www.nickneacsu.com

1055 Elveden Row, West Vancouver



nick@nickneacsu.com | www.nickneacsu.com



nick@nickneacsu.com | www.nickneacsu.com





Measuring, Design & Permits | 604-876-3738

E&O Insured for \$1,000,000. Total square foot calculated to gross unit area SQFT based on interior measurements to exterior walls, not taken from original blueprints, may include unfinished area. www.DraftQnSite.com

nick@nickneacsu.com | www.nickneacsu.com

1055 Elveden Row, West Vancouver







Measuring, Design & Permits | 604-876-3738

E&O Insured for \$1,000,000. Total square foot calculated to gross unit area SQFT based on interior measurements to exterior walls, not taken from original blueprints, may include unfinished area. www.DraftQnSite.com