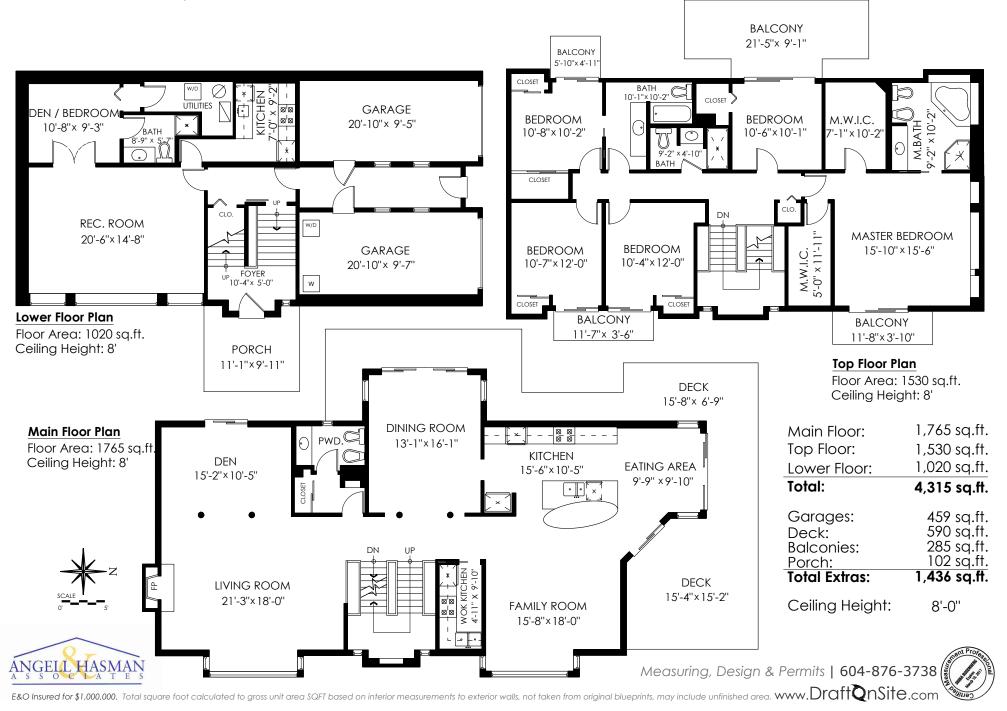

nick@nickneacsu.com | www.nickneacsu.com

1055 Elveden Row, West Vancouver

nick@nickneacsu.com | www.nickneacsu.com

nick@nickneacsu.com | www.nickneacsu.com

Measuring, Design & Permits | 604-876-3738

E&O Insured for \$1,000,000. Total square foot calculated to gross unit area SQFT based on interior measurements to exterior walls, not taken from original blueprints, may include unfinished area. www.DraftQnSite.com