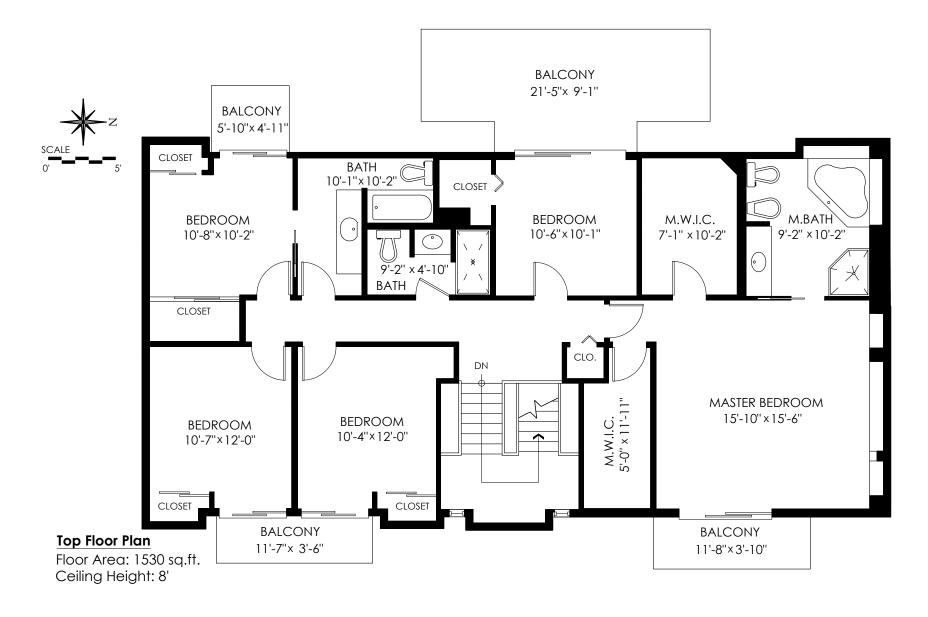

nick@nickneacsu.com | www.nickneacsu.com

1055 Elveden Row, West Vancouver

Measuring, Design & Permits | 604-876-3738

E&O Insured for \$1,000,000. Total square foot calculated to gross unit area SQFT based on interior measurements to exterior walls, not taken from original blueprints, may include unfinished area. www.DraftQnSite.com