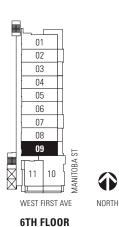

ALSO AVAILABLE ON FLOORS 3,4,5,7 Fireplace and washer/dryer are optional items. Dimensions, sizes, areas, specifications, layouts and materials are approximate only and subject to change without notice. Floorplates will vary between floors and appliance brands and sizes are subject to change. Please see a sales representative for more details. E.&O.E.