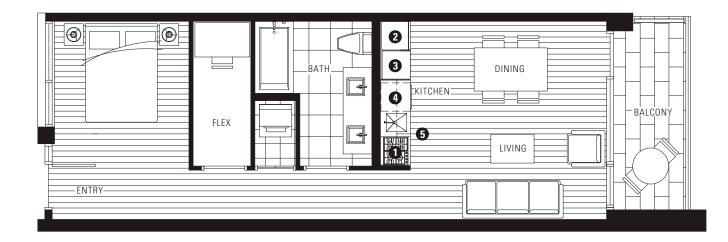

## PLAN A2

## 123 WEST FIRST AVE

1 BEDROOM + FLEX 582 - 620 SF LIVING 72 - 77 SF BALCONY

- 1 Miele gas cooktop with Miele hood
- 2 Miele refrigerator
- **3** Miele wall oven and Panasonic built-in microwave
- 4 Miele dishwasher
- 5 Eggersmann of Germany eco-wood cabinetry