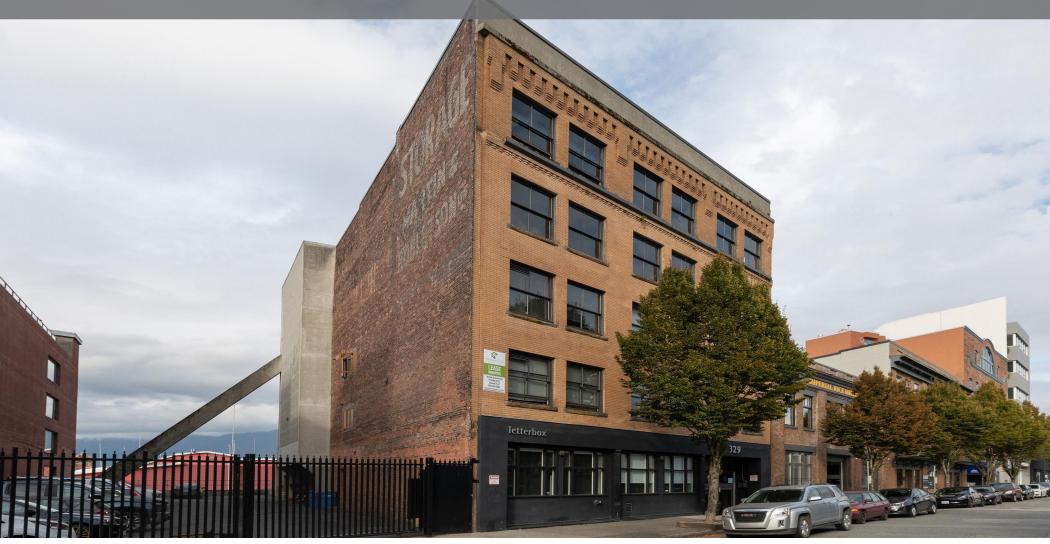

### 404 - 329 Railway St., Vancouver

404 – 329 Railway Street offers a bright and functional office space in the heart of Railtown. Located in a well-maintained character building, this space is ideal for businesses looking for a flexible layout in one of Vancouver's most established creative neighbourhoods.

## Location

Discover the vibrant allure of Railtown, Vancouver's coveted creative neighbourhood. This dynamic district, nestled between Gastown and Strathcona, boasts a rich industrial heritage and a thriving creative scene. With its trendy eateries, stylish boutiques, and proximity to Downtown Vancouver, Railtown offers an ideal blend of urban charm and convenience. Embrace the opportunity to be part of a flourishing community that seamlessly combines historic character with modern innovation.