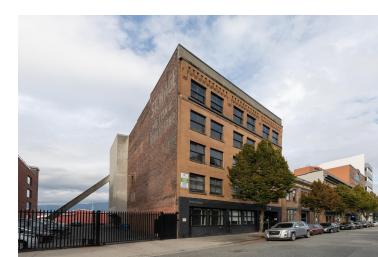

### 404 - 329 Railway St., Vancouver

404 – 329 Railway Street offers a bright and functional office space in the heart of Railtown. Located in a well-maintained character building, this space is ideal for businesses looking for a flexible layout in one of Vancouver's most established creative neighbourhoods.

## Location

Discover the vibrant allure of Railtown, Vancouver's coveted creative neighbourhood. This dynamic district, nestled between Gastown and Strathcona, boasts a rich industrial heritage and a thriving creative scene. With its trendy eateries, stylish boutiques, and proximity to Downtown Vancouver, Railtown offers an ideal blend of urban charm and convenience. Embrace the opportunity to be part of a flourishing community that seamlessly combines historic character with modern innovation.