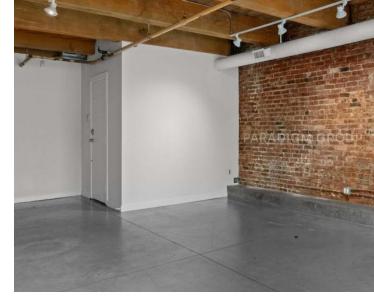

The unit features a mix of open-plan workspace and enclosed areas, with original architectural details and modern upgrades throughout.

#### Features:

- Open work area with polished concrete floors
- Two large flex rooms suitable for offices, meetings, collaboration, designing, or prototyping.
- Original exposed brick and timber beam accents
- In-suite kitchenette and storage
- Dedicated HVAC with individual controls
- Large operable windows providing natural light and city views
- Two parking stalls available (surface, uncovered)