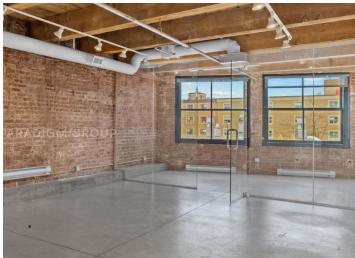

The unit features a mix of open-plan workspace and enclosed areas, with original architectural details and modern upgrades throughout.

#### Features:

- Open work area with polished concrete floors
- Two large flex rooms suitable for offices, meetings, collaboration, designing, or prototyping.
- Original exposed brick and timber beam accents
- In-suite kitchenette and storage
- Dedicated HVAC with individual controls
- Large operable windows providing natural light and city views
- Two parking stalls available (surface, uncovered)