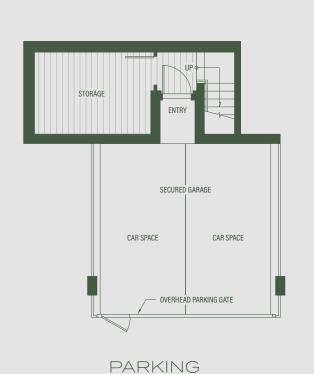

TERRACE ROOF

DN

MAIN - LEVEL 1

UPPER - LEVEL 2

TERRACE - LEVEL 3



## **PLANA**

Garden Townhome

3 Bedroom 2.5 Bathroom

INTERIOR 1,453 - 1,495 SQ FT EXTERIOR 790 - 840 SQ FT TOTAL 2,243 - 2,335 SQ FT



 $\bigcirc$ 







MAIN - LEVEL 1





UPPER - LEVEL 2

TERRACE - LEVEL 3





## PLAN A1

Garden Townhome

4 Bedroom 2.5 Bathroom

1,628 SQ FT INTERIOR EXTERIOR 934 SQ FT 2,562 SQ FT TOTAL







LEVEL







MAIN - LEVEL 1

UPPER - LEVEL 2

TERRACE - LEVEL 3





## PLAN A2

Garden Townhome

3 Bedroom 2.5 Bathroom

1,608 SQ FT INTERIOR EXTERIOR 1,095 SQ FT 2,703 SQ FT TOTAL







3 Bedroom

2 Bathroom

INTERIOR 1,077 SQ FT EXTERIOR 447-525 SQ FT TOTAL 1,524 - 1,602 SQ FT









## PLAN B

Garden Flat

2 Bedroom + Secondary Suite

2 Bathroom

INTERIOR 1,077 SQ FT EXTERIOR 447-525 SQ FT TOTAL 1,524 - 1,602 SQ FT







Garden Flat

3 Bedroom

2 Bathroom

INTERIOR 1,097 SQ FT EXTERIOR 425 - 456 SQ FT TOTAL 1,522 - 1,553 SQ FT









Garden Flat

2 Bedroom + Secondary Suite

2 Bathroom

INTERIOR 1,097 SQ FT EXTERIOR 425 - 456 SQ FT TOTAL 1,522 - 1,553 SQ FT