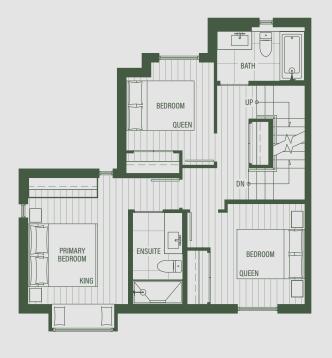

TERRACE ROOF

DN

MAIN - LEVEL 1

UPPER - LEVEL 2

TERRACE - LEVEL 3



## **PLANA**

Garden Townhome

3 Bedroom 2.5 Bathroom

INTERIOR 1,453 - 1,495 SQ FT EXTERIOR 790 - 840 SQ FT TOTAL 2,243 - 2,335 SQ FT



 $\bigcirc$ 







MAIN - LEVEL 1





UPPER - LEVEL 2

TERRACE - LEVEL 3





## PLAN A1

Garden Townhome

4 Bedroom 2.5 Bathroom

1,628 SQ FT INTERIOR EXTERIOR 934 SQ FT 2,562 SQ FT TOTAL







LEVEL







MAIN - LEVEL 1

UPPER - LEVEL 2

TERRACE - LEVEL 3





## PLAN A2

Garden Townhome

3 Bedroom 2.5 Bathroom

1,608 SQ FT INTERIOR EXTERIOR 1,095 SQ FT 2,703 SQ FT TOTAL







3 Bedroom

2 Bathroom

INTERIOR 1,077 SQ FT EXTERIOR 447-525 SQ FT TOTAL 1,524 - 1,602 SQ FT









## PLAN B

Garden Flat

2 Bedroom + Secondary Suite

2 Bathroom

INTERIOR 1,077 SQ FT EXTERIOR 447-525 SQ FT TOTAL 1,524 - 1,602 SQ FT







Garden Flat

3 Bedroom

2 Bathroom

INTERIOR 1,097 SQ FT EXTERIOR 425 - 456 SQ FT TOTAL 1,522 - 1,553 SQ FT









Garden Flat

2 Bedroom + Secondary Suite

2 Bathroom

INTERIOR 1,097 SQ FT EXTERIOR 425 - 456 SQ FT TOTAL 1,522 - 1,553 SQ FT