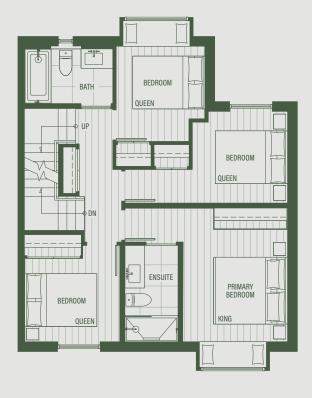

## PLAN A1

Garden Townhome

4 Bedroom 2.5 Bathroom

1,628 SQ FT INTERIOR EXTERIOR 934 SQ FT 2,562 SQ FT TOTAL

LEVEL

MAIN - LEVEL 1

UPPER - LEVEL 2

TERRACE - LEVEL 3