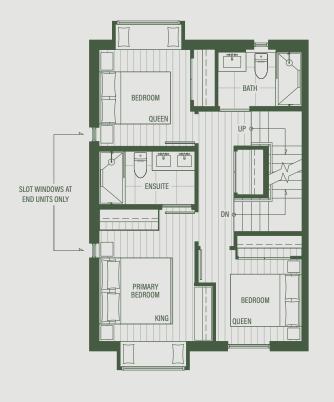

TERRACE ROOF

DN

MAIN - LEVEL 1

UPPER - LEVEL 2

TERRACE - LEVEL 3



## **PLANA**

Garden Townhome

3 Bedroom 2.5 Bathroom

INTERIOR 1,453 - 1,495 SQ FT EXTERIOR 790 - 840 SQ FT TOTAL 2,243 - 2,335 SQ FT



 $\bigcirc$ 







MAIN - LEVEL 1





UPPER - LEVEL 2

TERRACE - LEVEL 3





## PLAN A1

Garden Townhome

4 Bedroom 2.5 Bathroom

1,628 SQ FT INTERIOR EXTERIOR 934 SQ FT 2,562 SQ FT TOTAL







LEVEL







MAIN - LEVEL 1

UPPER - LEVEL 2

TERRACE - LEVEL 3





## PLAN A2

Garden Townhome

3 Bedroom 2.5 Bathroom

1,608 SQ FT INTERIOR EXTERIOR 1,095 SQ FT 2,703 SQ FT TOTAL







3 Bedroom

2 Bathroom

INTERIOR 1,077 SQ FT EXTERIOR 447-525 SQ FT TOTAL 1,524 - 1,602 SQ FT









## PLAN B

Garden Flat

2 Bedroom + Secondary Suite

2 Bathroom

INTERIOR 1,077 SQ FT EXTERIOR 447-