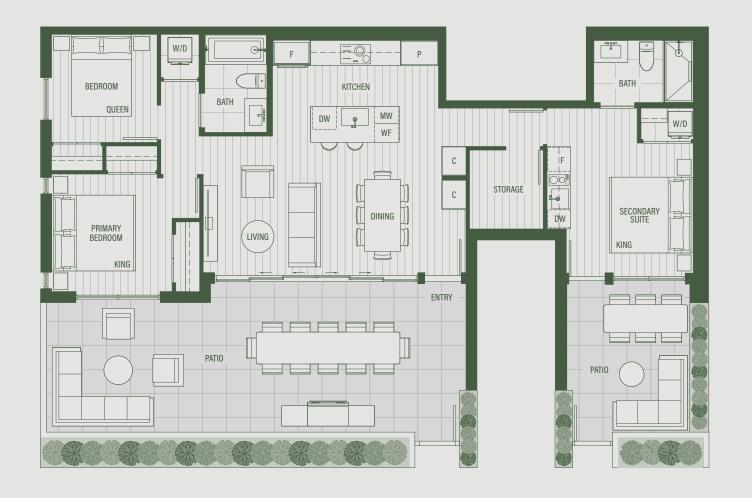

## PLAN B

Garden Flat

2 Bedroom + Secondary Suite

2 Bathroom

INTERIOR 1,077 SQ FT EXTERIOR 447-525 SQ FT TOTAL 1,524 - 1,602 SQ FT

Garden Flat

3 Bedroom

2 Bathroom

INTERIOR 1,097 SQ FT EXTERIOR 425 - 456 SQ FT TOTAL 1,522 - 1,553 SQ FT

Garden Flat

2 Bedroom + Secondary Suite

2 Bathroom

INTERIOR 1,097 SQ FT EXTERIOR 425 - 456 SQ FT TOTAL 1,522 - 1,553 SQ FT