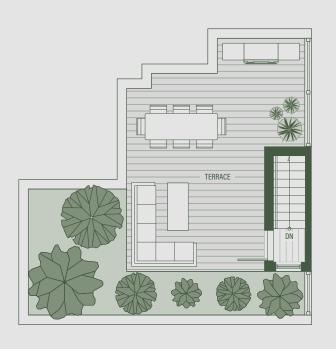

TERRACE ROOF

DN

MAIN - LEVEL 1

UPPER - LEVEL 2

TERRACE - LEVEL 3



## **PLANA**

Garden Townhome

3 Bedroom 2.5 Bathroom

INTERIOR 1,453 - 1,495 SQ FT EXTERIOR 790 - 840 SQ FT TOTAL 2,243 - 2,335 SQ FT



 $\bigcirc$ 







MAIN - LEVEL 1





UPPER - LEVEL 2

TERRACE - LEVEL 3





## PLAN A1

Garden Townhome

4 Bedroom 2.5 Bathroom

1,628 SQ FT INTERIOR EXTERIOR 934 SQ FT 2,562 SQ FT TOTAL







LEVEL







MAIN - LEVEL 1

UPPER - LEVEL 2

TERRACE - LEVEL 3





## PLAN A2

Garden Townhome

3 Bedroom 2.5 Bathroom

1,608 SQ FT INTERIOR EXTERIOR 1,095 SQ FT 2,703 SQ FT TOTAL







3 Bedroom

2 Bathroom

INTERIOR 1,077 SQ FT EXTERIOR 447-525 SQ FT TOTAL 1,524 - 1,602 SQ FT









## PLAN B

Garden Flat

2 Bedroom + Secondary Suite

2 Bathroom

INTERIOR 1,077 SQ FT EXTERIOR 447-525 SQ FT TOTAL 1,524 - 1,602 SQ FT







Garden Flat

3 Bedroom

2 Bathroom

INTERIOR 1,097 SQ FT EXTERIOR 425 - 456 SQ FT TOTAL 1,522 - 1,553 SQ FT









Garden Flat

2 Bedroom + Secondary Suite

2 Bathroom

INTERIOR 1,097 SQ FT EXTERIOR 425 - 456 SQ FT TOTAL 1,522 - 1,553 SQ FT