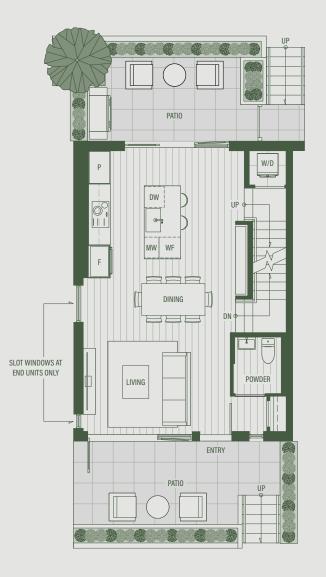

TERRACE ROOF

DN

MAIN - LEVEL 1

UPPER - LEVEL 2

TERRACE - LEVEL 3



## **PLANA**

Garden Townhome

3 Bedroom 2.5 Bathroom

INTERIOR 1,453 - 1,495 SQ FT EXTERIOR 790 - 840 SQ FT TOTAL 2,243 - 2,335 SQ FT



 $\bigcirc$ 







MAIN - LEVEL 1





UPPER - LEVEL 2

TERRACE - LEVEL 3





## PLAN A1

Garden Townhome

4 Bedroom 2.5 Bathroom

1,628 SQ FT INTERIOR EXTERIOR 934 SQ FT 2,562 SQ FT TOTAL







LEVEL







MAIN - LEVEL 1

UPPER - LEVEL 2

TERRACE - LEVEL 3





## PLAN A2

Garden Townhome

3 Bedroom 2.5 Bathroom

1,608 SQ FT INTERIOR EXTERIOR 1,095 SQ FT 2,703 SQ FT TOTAL







3 Bedroom

2 Bathroom

INTERIOR 1,077 SQ FT EXTERIOR 447-525 SQ FT TOTAL 1,524 - 1,602 SQ FT









## PLAN B

Garden Flat

2 Bedroom + Secondary Suite

2 Bathroom

INTERIOR 1,077 SQ FT EXTERIOR 44