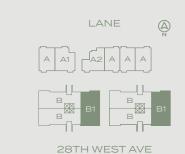

## PLAN A1

Garden Townhome

4 Bedroom 2.5 Bathroom

1,628 SQ FT INTERIOR EXTERIOR 934 SQ FT 2,562 SQ FT TOTAL

LEVEL

MAIN - LEVEL 1

UPPER - LEVEL 2

TERRACE - LEVEL 3

## PLAN A2

Garden Townhome

3 Bedroom 2.5 Bathroom

1,608 SQ FT INTERIOR EXTERIOR 1,095 SQ FT 2,703 SQ FT TOTAL

3 Bedroom

2 Bathroom

INTERIOR 1,077 SQ FT EXTERIOR 447-525 SQ FT TOTAL 1,524 - 1,602 SQ FT