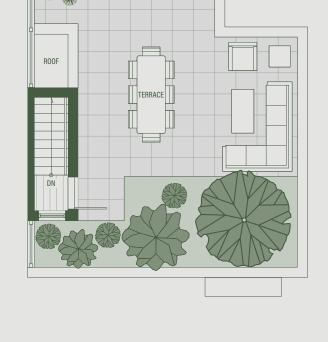

TERRACE ROOF

DN

MAIN - LEVEL 1

UPPER - LEVEL 2

TERRACE - LEVEL 3

## PLAN A1

Garden Townhome

4 Bedroom 2.5 Bathroom

1,628 SQ FT INTERIOR EXTERIOR 934 SQ FT 2,562 SQ FT TOTAL

LEVEL

MAIN - LEVEL 1

UPPER - LEVEL 2

TERRACE - LEVEL 3