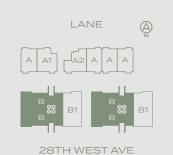

## PLAN B

Garden Flat

2 Bedroom + Secondary Suite

2 Bathroom

INTERIOR 1,077 SQ FT EXTERIOR 447-525 SQ FT TOTAL 1,524 - 1,602 SQ FT

Garden Flat

3 Bedroom

2 Bathroom

INTERIOR 1,097 SQ FT EXTERIOR 425 - 456 SQ FT TOTAL 1,522 - 1,553 SQ FT

Garden Flat

2 Bedroom + Secondary Suite

2 Bathroom

INTERIOR 1,097 SQ FT EXTERIOR 425 - 456 SQ FT TOTAL 1,522 - 1,553 SQ FT