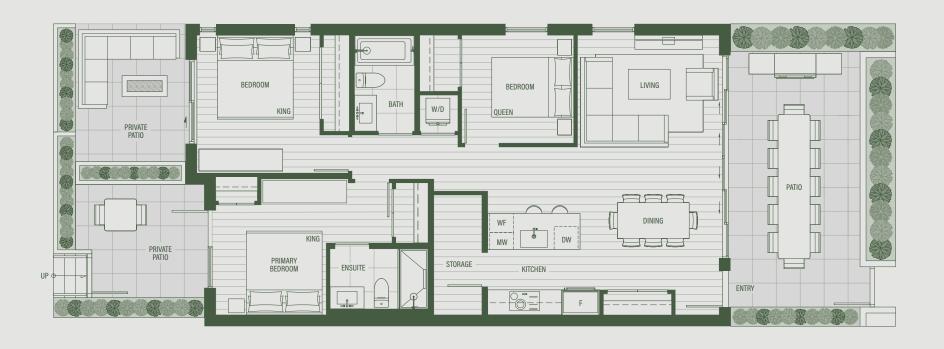

## PLAN B

Garden Flat

2 Bedroom + Secondary Suite

2 Bathroom

INTERIOR 1,077 SQ FT EXTERIOR 447-525 SQ FT TOTAL 1,524 - 1,602 SQ FT

Garden Flat

3 Bedroom

2 Bathroom

INTERIOR 1,097 SQ FT EXTERIOR 425 - 456 SQ FT TOTAL 1,522 - 1,553 SQ FT

Garden Flat

2 Bedroom + Secondary Suite

2 Bathroom

INTERIOR 1,097 SQ FT EXTERIOR 425 - 456 SQ FT TOTAL 1,522 - 1,553 SQ FT