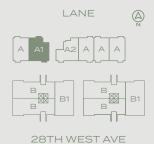

## PLAN A1

Garden Townhome

4 Bedroom 2.5 Bathroom

1,628 SQ FT INTERIOR EXTERIOR 934 SQ FT 2,562 SQ FT TOTAL

LEVEL

MAIN - LEVEL 1

UPPER - LEVEL 2

TERRACE - LEVEL 3