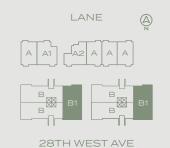

## **PLANA**

Garden Townhome

3 Bedroom 2.5 Bathroom

INTERIOR 1,453 - 1,495 SQ FT EXTERIOR 790 - 840 SQ FT TOTAL 2,243 - 2,335 SQ FT

 $\bigcirc$ 

MAIN - LEVEL 1

UPPER - LEVEL 2

TERRACE - LEVEL 3

## PLAN A1

Garden Townhome

4 Bedroom 2.5 Bathroom

1,628 SQ FT INTERIOR EXTERIOR 934 SQ FT 2,562 SQ FT TOTAL

LEVEL

MAIN - LEVEL 1

UPPER - LEVEL 2

TERRACE - LEVEL 3

## PLAN A2

Garden Townhome

3 Bedroom 2.5 Bathroom

1,608 SQ FT INTERIOR EXTERIOR 1,095 SQ FT 2,703 SQ FT TOTAL

3 Bedroom

2 Bathroom

INTERIOR 1,077 SQ FT EXTERIOR 447-525 SQ FT TOTAL 1,524 - 1,602 SQ FT

## PLAN B

Garden Flat

2 Bedroom + Secondary Suite

2 Bathroom

INTERIOR 1,077 SQ FT EXTERIOR 447-525 SQ FT TOTAL 1,524 - 1,602 SQ FT

Garden Flat

3 Bedroom

2 Bathroom

INTERIOR 1,097 SQ FT EXTERIOR 425 - 456 SQ FT TOTAL 1,522 - 1,553 SQ FT

Garden Flat

2 Bedroom + Secondary Suite

2 Bathroom

INTERIOR 1,097 SQ FT EXTERIOR 425 - 456 SQ FT TOTAL 1,522 - 1,553 SQ FT