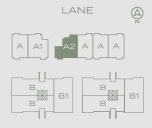

## **PLANA**

Garden Townhome

3 Bedroom 2.5 Bathroom

INTERIOR 1,453 - 1,495 SQ FT EXTERIOR 790 - 840 SQ FT TOTAL 2,243 - 2,335 SQ FT

 $\bigcirc$ 

MAIN - LEVEL 1

UPPER - LEVEL 2

TERRACE - LEVEL 3

## PLAN A1

Garden Townhome

4 Bedroom 2.5 Bathroom

1,628 SQ FT INTERIOR EXTERIOR 934 SQ FT 2,562 SQ FT TOTAL

LEVEL

MAIN - LEVEL 1

UPPER - LEVEL 2

TERRACE - LEVEL 3

## PLAN A2

Garden Townhome

3 Bedroom 2.5 Bathroom

1,608 SQ FT INTERIOR EXTERIOR 1,095 SQ FT 2,703 SQ FT TOTAL

3 Bedroom

2 Bathroom

INTERIOR 1,077 SQ FT EXTERIOR 447-525 SQ FT TOTAL 1,524 - 1,602 SQ FT