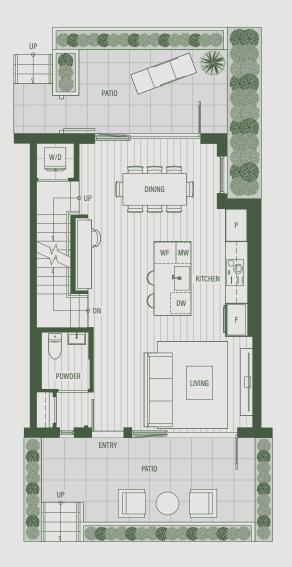

## **PLANA**

Garden Townhome

3 Bedroom 2.5 Bathroom

INTERIOR 1,453 - 1,495 SQ FT EXTERIOR 790 - 840 SQ FT TOTAL 2,243 - 2,335 SQ FT

 $\bigcirc$ 

MAIN - LEVEL 1

UPPER - LEVEL 2

TERRACE - LEVEL 3