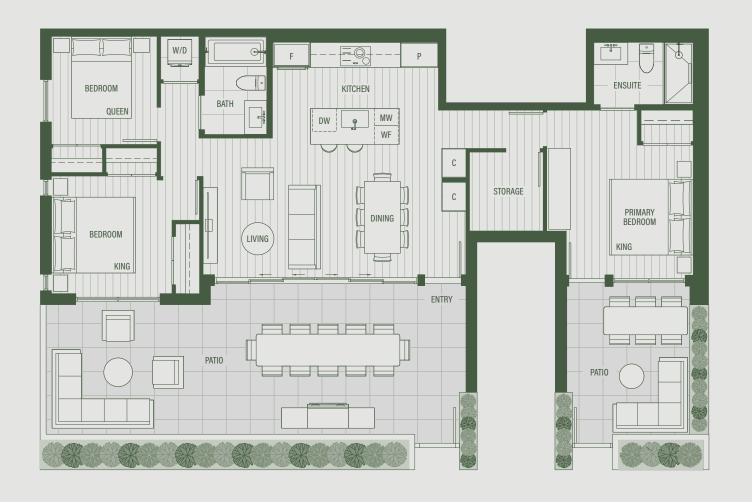

## PLAN A2

Garden Townhome

3 Bedroom 2.5 Bathroom

1,608 SQ FT INTERIOR EXTERIOR 1,095 SQ FT 2,703 SQ FT TOTAL

3 Bedroom

2 Bathroom

INTERIOR 1,077 SQ FT EXTERIOR 447-525 SQ FT TOTAL 1,524 - 1,602 SQ FT