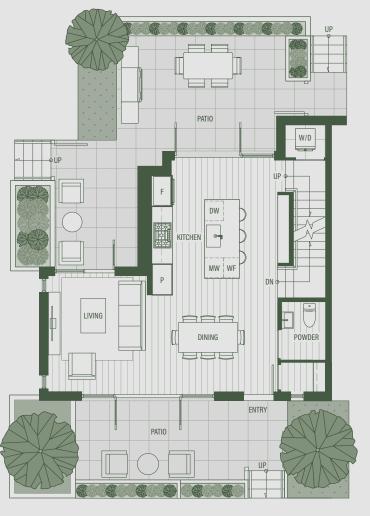

TERRACE ROOF

DN

MAIN - LEVEL 1

UPPER - LEVEL 2

TERRACE - LEVEL 3



## **PLANA**

Garden Townhome

3 Bedroom 2.5 Bathroom

INTERIOR 1,453 - 1,495 SQ FT EXTERIOR 790 - 840 SQ FT TOTAL 2,243 - 2,335 SQ FT



 $\bigcirc$ 







MAIN - LEVEL 1





UPPER - LEVEL 2

TERRACE - LEVEL 3





## PLAN A1

Garden Townhome

4 Bedroom 2.5 Bathroom

1,628 SQ FT INTERIOR EXTERIOR 934 SQ FT 2,562 SQ FT TOTAL







LEVEL







MAIN - LEVEL 1

UPPER - LEVEL 2

TERRACE - LEVEL 3





## PLAN A2

Garden Townhome

3 Bedroom 2.5 Bathroom

1,608 SQ FT INTERIOR EXTERIOR 1,095 SQ FT 2,703 SQ FT TOTAL







3 Bedroom

2 Bathroom

INTERIOR 1,077 SQ FT EXTERIOR 447-525 SQ FT TOTAL 1,524 - 1,602 SQ FT









## PLAN B

Garden Flat

2 Bedroom + Secondary Suite

2 Bathroom

INTERIOR 1,077 SQ FT EXTERIOR 447-525 SQ FT TOTAL 1,524 - 1,602 SQ FT







Garden Flat

3 Bedroom

2 Bathroom

INTERIOR 1,097 SQ FT EXTERIOR 425 - 456 SQ FT TOTAL 1,522 - 1,553 SQ FT









Garden Flat

2 Bedroom + Secondary Suite

2 Bathroom

INTERIOR 1,097 SQ FT EXTERIOR 425 - 456 SQ FT TOTAL 1,522 - 1,553 SQ FT