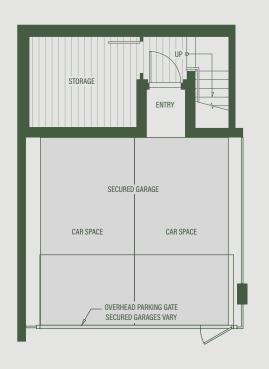

TERRACE ROOF

DN

MAIN - LEVEL 1

UPPER - LEVEL 2

TERRACE - LEVEL 3



## **PLANA**

Garden Townhome

3 Bedroom 2.5 Bathroom

INTERIOR 1,453 - 1,495 SQ FT EXTERIOR 790 - 840 SQ FT TOTAL 2,243 - 2,335 SQ FT



 $\bigcirc$ 







MAIN - LEVEL 1





UPPER - LEVEL 2

TERRACE - LEVEL 3





## PLAN A1

Garden Townhome

4 Bedroom 2.5 Bathroom

1,628 SQ FT INTERIOR EXTERIOR 934 SQ FT 2,562 SQ FT TOTAL







LEVEL







MAIN - LEVEL 1

UPPER - LEVEL 2

TERRACE - LEVEL 3





## PLAN A2

Garden Townhome

3 Bedroom 2.5 Bathroom

1,608 SQ FT INTERIOR EXTERIOR 1,095 SQ FT 2,703 SQ FT TOTAL







3 Bedroom

2 Bathroom

INTERIOR 1,077 SQ FT EXTERIOR 447-525 SQ FT TOTAL 1,524 - 1,602 SQ FT









## PLAN B

Garden Flat

2 Bedroom + Secondary Suite

2 Bathroom

INTERIOR 1,077 SQ FT EXTERIO