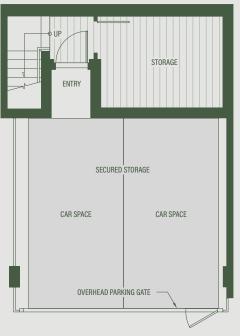

TERRACE ROOF

DN

MAIN - LEVEL 1

UPPER - LEVEL 2

TERRACE - LEVEL 3



## **PLANA**

Garden Townhome

3 Bedroom 2.5 Bathroom

INTERIOR 1,453 - 1,495 SQ FT EXTERIOR 790 - 840 SQ FT TOTAL 2,243 - 2,335 SQ FT



 $\bigcirc$ 







MAIN - LEVEL 1





UPPER - LEVEL 2

TERRACE - LEVEL 3





## PLAN A1

Garden Townhome

4 Bedroom 2.5 Bathroom

1,628 SQ FT INTERIOR EXTERIOR 934 SQ FT 2,562 SQ FT TOTAL







LEVEL







MAIN - LEVEL 1

UPPER - LEVEL 2

TERRACE - LEVEL 3





## PLAN A2

Garden Townhome

3 Bedroom 2.5 Bathroom

1,608 SQ FT INTERIOR EXTERIOR 1,095 SQ FT 2,703 SQ FT TOTAL







3 Bedroom

2 Bathroom

INTERIOR 1,077 SQ FT EXTERIOR 447-525 SQ FT TOTAL 1,524 - 1,602 SQ FT









## PLAN B

Garden Flat

2 Bedroom + Secondary Suite

2 Bathroom

INTERIOR 1,077 SQ FT EXTERIOR 447-525 SQ FT TOTAL 1,524 - 1,602 SQ FT







Garden Flat

3 Bedroom

2 Bathroom

INTERIOR 1,097 SQ FT EXTERIOR 425 - 456 SQ FT TOTAL 1,522 - 1,553 SQ FT









Garden Flat

2 Bedroom + Secondary Suite

2 Bathroom

INTERIOR 1,0