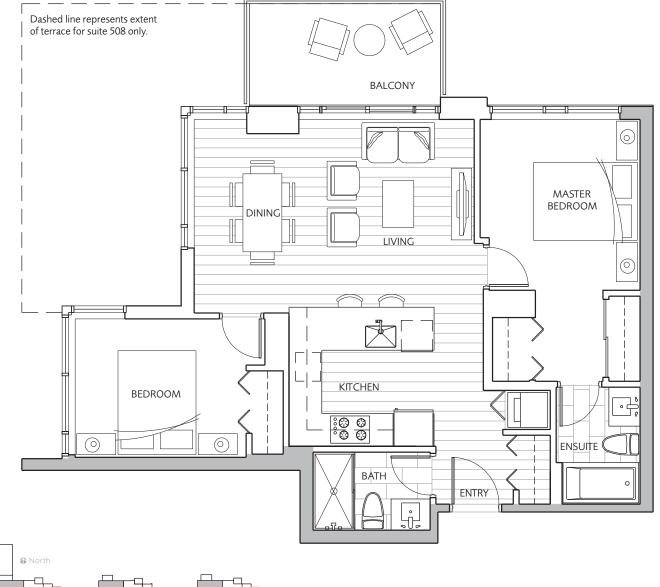

## LOWER 08 & UPPER 07

## 2 Bedroom

| Enclosed<br>Area    | Balcony/<br>Terrace |          |
|---------------------|---------------------|----------|
| 833 sf              | 89 sf               | 922 sf   |
| Suite 508<br>833 sf | 283 sf              | 1,116 sf |

Ceiling heights in the majority of the living areas are approx. 8'8" except on floor 38 where they are approx. 9'3".

THE DEVELOPER RESERVES THE RIGHT TO MAKE MODIFICATIONS AND CHANCES TO BUILDING DESIGN, SPECIFICATIONS, FEATURES, CEILING HEIGHTS AND FLOOR PLANS WITHOUT NOTIFICATION. SUITE SIZES ARE COMPUTED FROM THE OUTSIDE FACE OF EXTERIOR WALLS, THE OUTSIDE FACE OF EXTERIOR WALLS, THE OUTSIDE FACE OF EXTERIOR WALLS, THE OUTSIDE FACE OF EXTERIOR WALLS COMMON TO TO THER SUITES. MEASUREMENTS FOR EXTERIOR BALCOMIES AND TRANACESS ARE COMPUTED FROM THE OUTSIDE FACE OF EXTERIOR WALLS COMMON TO THE SLABEDGES OF THE OUTSIDE FACE OF EXTERIOR WALLS COMMON TO THE SLABEDGES OF THE OUTSIDE FACE OF EXTERIOR WALLS COMMON TO THE SLABEDGES OF THE OUTSIDE FACE OF EXTERIOR WALLS COMMON TO ONFICE WALLS COMMON TO SUITES. MEASUREMENTS FOR EXTERIOR WALLS COMMON TO THE SLABEDGES OF THE OUTSIDE FACE OF EXTERIOR WALLS COMMON TO THE SLABEDGES OF THE OUTSIDE FACE OF EXTERIOR WALLS COMMON TO THE SLABEDGES OF THE OUTSIDE FACE OF EXTERIOR WALLS COMMON TO THE SLABEDGES OF THE OUTSIDE FACE OF EXTERIOR WALLS COMMON TO THE SLABEDGES OF THE OUTSIDE FACE OF EXTERIOR WALLS COMMON TO THE SLABEDGES OF THE OUTSIDE FACE OF EXTERIOR WALLS COMMON TO THE SLABEDGES OF THE OUTSIDE FACE OF EXTERIOR WALLS COMMON TO THE SLABEDGES OF THE OUTSIDE FACE OF EXTERIOR WALLS COMMON TO THE SLABEDGES OF THE OUTSIDE FACE OF EXTERIOR WALLS COMMON TO THE SLABEDGES OF THE OUTSIDE FACE OF EXTERIOR WALLS COMMON TO THE SLABEDGES OF THE OUTSIDE FACE OF EXTERIOR WALLS COMMON TO THE SLABEDGES OF THE OUTSIDE FACE OF EXTERIOR TO AND THE RENGED AND DO NOT THE RING FOR SALE ANY SUCH OFFERING COM ON THE RENGED INCLOSURE STATEMENT. CONCORD MET PROJECT LIMITED PARTNEESHIP EXCE