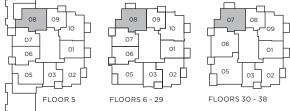

## LOWER 08 & UPPER 07

## 2 Bedroom

| Enclosed<br>Area    | Balcony/<br>Terrace |          |
|---------------------|---------------------|----------|
| 833 sf              | 89 sf               | 922 sf   |
| Suite 508<br>833 sf | 283 sf              | 1,116 sf |