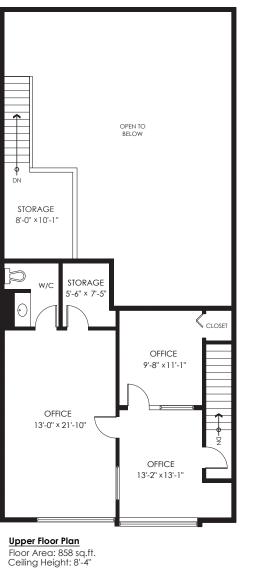

#### 204-17957 55 Ave, Surrey

 Main Floor:
 854 sq.ft.

 Upper Floor:
 858 sq.ft.

 Total Office:
 1,712 sq.ff.

 Warehouse:
 796 sq.ft.

 Grand Total:
 2,508 sq.ft.

 Open To Below:
 788 sq.ft.

# Floorplan & Measurements

Please note that all measurements are approximate and should be verified by the buyer if deemed important to them.

Surrey 25 mins

Coquitlam 28 mins

New Westminster 30 mins

Maple Ridge 32 mins