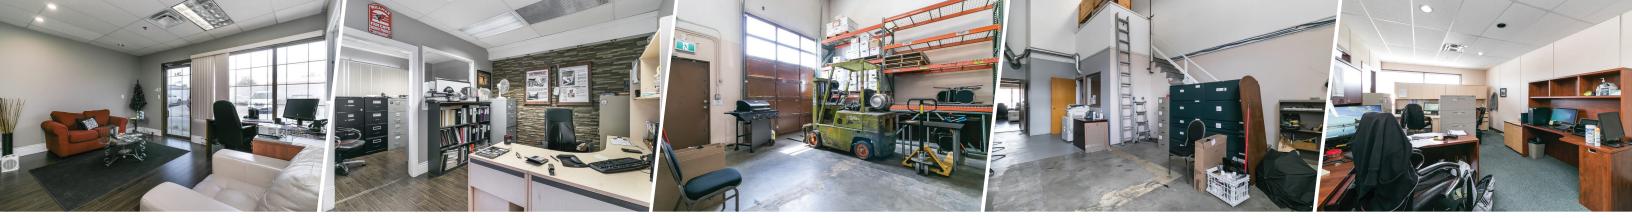

# Unit 204 - 17957 55 Avenue, Surrey

This is an opportunity to invest in a leased industrial strata unit at a well maintained complex in the heart of the Cloverdale industrial area. The unit features 796 square feet of ground floor warehouse with a grade level loading door, and 1,712 square feet of office space spread over two floors. The current tenant holds a five year lease with two - five year renewal options. The average annual net income over the course of the current five year term is \$47,400. Please note this is strictly an investment sale with no opportunity to vacate the current tenant.