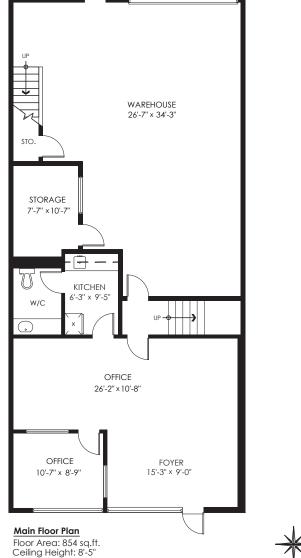

#### 204-17957 55 Ave, Surrey

 Main Floor:
 854 sq.ft.

 Upper Floor:
 858 sq.ft.

 Total Office:
 1,712 sq.ff.

 Warehouse:
 796 sq.ft.

 Grand Total:
 2,508 sq.ft.

 Open To Below:
 788 sq.ft.

# Floorplan & Measurements

Please note that all measurements are approximate and should be verified by the buyer if deemed important to them.

Surrey 25 mins

Coquitlam 28 mins

New Westminster 30 mins

Maple Ridge 32 mins