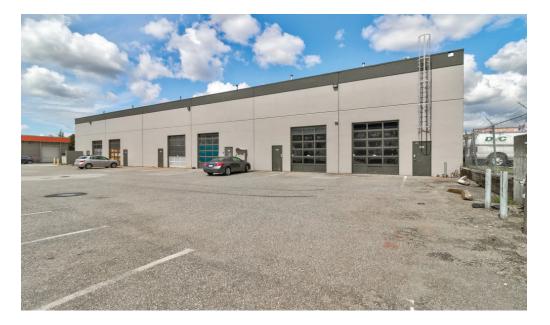

# Unit 204 - 17957 55 Avenue, Surrey

This is an opportunity to invest in a leased industrial strata unit at a well maintained complex in the heart of the Cloverdale industrial area. The unit features 796 square feet of ground floor warehouse with a grade level loading door, and 1,712 square feet of office space spread over two floors. The current tenant holds a five year lease with two - five year renewal options. The average annual net income over the course of the current five year term is \$47,400. Please note this is strictly an investment sale with no opportunity to vacate the current tenant.