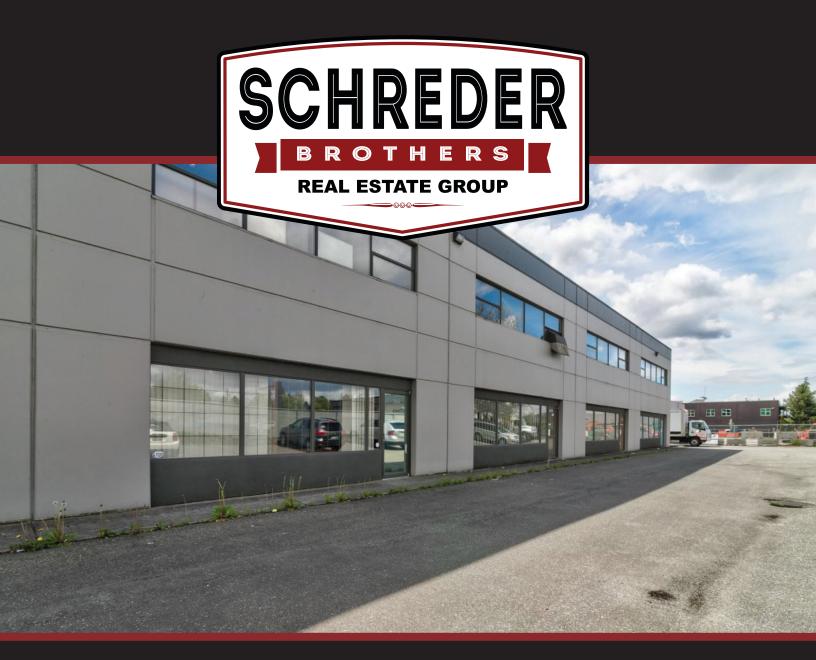

# **FOR SALE**

Unit 204 - 17957 55 Avenue Surrey, BC

# Unit 204 - 17957 55 Avenue, Surrey

This is an opportunity to invest in a leased industrial strata unit at a well maintained complex in the heart of the Cloverdale industrial area. The unit features 796 square feet of ground floor warehouse with a grade level loading door, and 1,712 square feet of office space spread over two floors. The current tenant holds a five year lease with two - five year renewal options. The average annual net income over the course of the current five year term is \$47,400. Please note this is strictly an investment sale with no opportunity to vacate the current tenant.