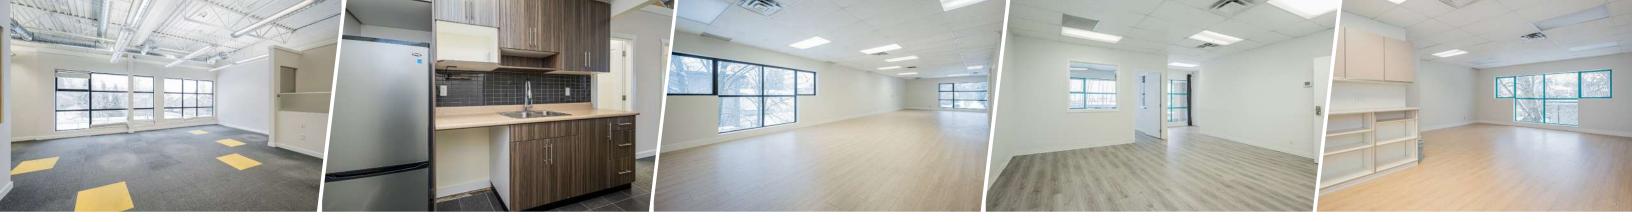

#### **16055 Fraser Highway (Surrey)**

This listing presents the opportunity to lease retail and/or office units ranging from 1,155 to 1,341 square feet at this centrally located building in Fleetwood. Multiple units have new flooring and paint, and some can be combined for additional square footage if desired. CD zoning (Bylaw 13065) allows for a wide range of potential uses, however; please note that this opportunity is not suitable for daycare use.

All units are available for immediate occupancy.

- Outstanding central location
- **Recently renovated units available**
- >>> Plenty of parking and easy access