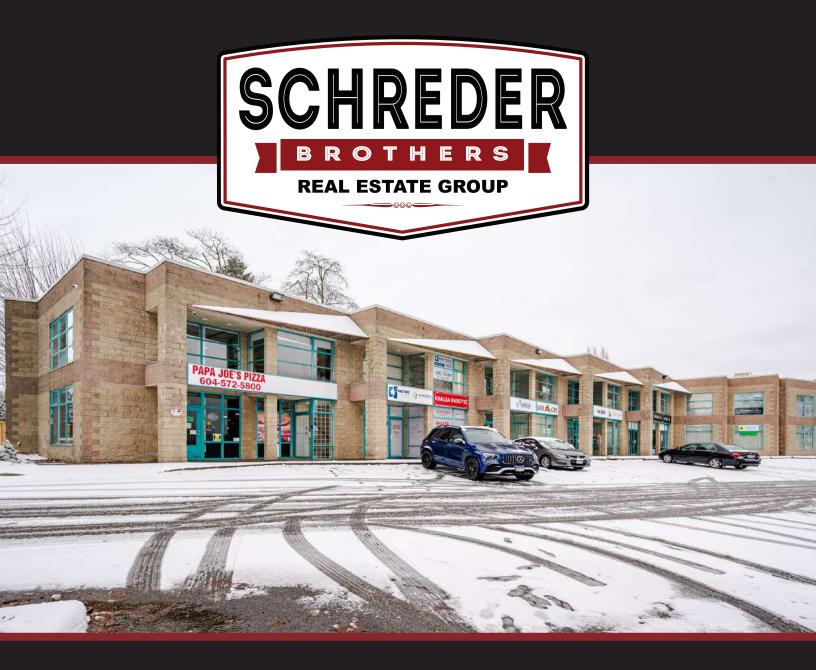

## **FOR LEASE**

16055 Fraser Highway Surrey, BC

#### Office & Retail Units

- >>> Outstanding Central Location
- >>> Recently Renovated Units
- Ample Parking
- Quick Possession Available

#### **16055 Fraser Highway (Surrey)**

This listing presents the opportunity to lease retail and/or office units ranging from 1,155 to 1,341 square feet at this centrally located building in Fleetwood. Multiple units have new flooring and paint, and some can be combined for additional square footage if desired. CD zoning (Bylaw 13065) allows for a wide range of potential uses, however; please note that this opportunity is not suitable for daycare use.