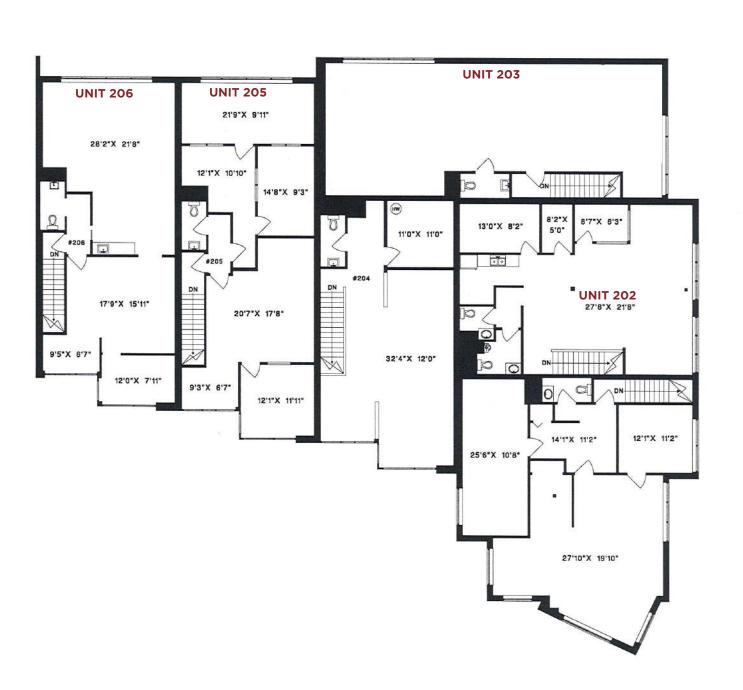

#### **RENTABLE AREA**

Unit 101 1,314 ft<sup>2</sup>
Unit 202 1,155 ft<sup>2</sup>
Unit 203 1,341 ft<sup>2</sup>
Unit 205 1,322 ft<sup>2</sup>
Unit 206 1,213 ft<sup>2</sup>

#### Floorplan & Measurements

Please note that all measurements are approximate and should be verified by the tenant if deemed important to them.