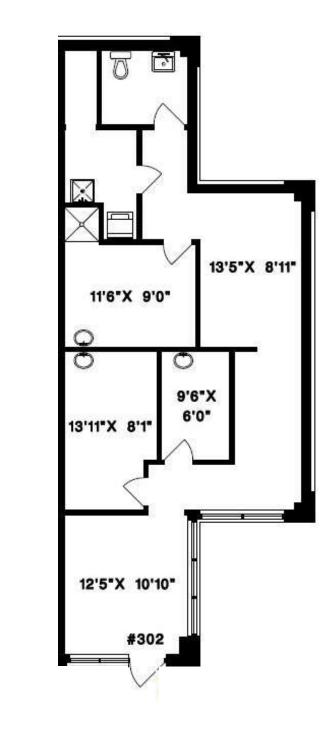

High-Traffic Location
Plenty of Parking
3-Phase, 225 AMP, 120/240-Volt Power Supply

Floorplan & Measurements

Please note that all measurements are approximate and should be verified by the tenant if deemed important to them.