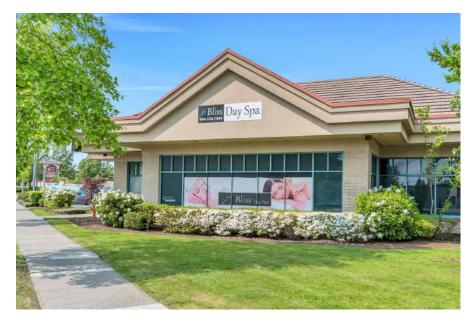

### Unit 302 - 20055 Willowbrook Drive (Langley)

This is a very rare opportunity to lease a small format retail space in Willowbrook at Logan Creek Plaza. This 975 square foot ground floor retail/office unit was previously occupied by a spa user and features a reception area, three private rooms with sinks (one with a shower), a laundry/utility area, and one washroom. This section of Willowbrook Drive sees over 25,000 vehicles drive by per day and there are great high-traffic co-tenants in the complex including McDonald's, Tim Hortons, Mr. Mike's Steakhouse, The Brick, Staples, Vancity, and Pharmasave. C-1 (Regional Commercial) zoning allows for a wide range of potential uses, however; please note that this unit is not suitable for childcare centers or vape/smoke/cannabis shops. Contact the listing agent to book your tour today!