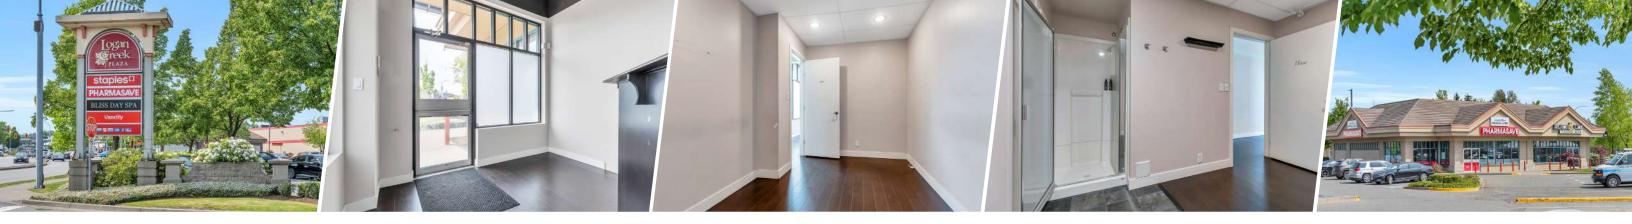

### Unit 302 - 20055 Willowbrook Drive (Langley)

This is a very rare opportunity to lease a small format retail space in Willowbrook at Logan Creek Plaza. This 975 square foot ground floor retail/office unit was previously occupied by a spa user and features a reception area, three private rooms with sinks (one with a shower), a laundry/utility area, and one washroom. This section of Willowbrook Drive sees over 25,000 vehicles drive by per day and there are great high-traffic co-tenants in the complex including McDonald's, Tim Hortons, Mr. Mike's Steakhouse, The Brick, Staples, Vancity, and Pharmasave. C-1 (Regional Commercial) zoning allows for a wide range of potential uses, however; please note that this unit is not suitable for childcare centers or vape/smoke/cannabis shops. Contact the listing agent to book your tour today!