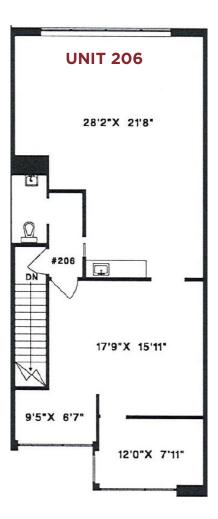

## **PROPERTY INFO**

RENTABLE AREA
Unit 206 1,213 ft<sup>2</sup>

#### FLOORPLAN & MEASUREMENTS

Please note that all measurements are approximate and should be verified by the tenant if deemed important to them.

SURREY 15 MINS
LANGLEY 19 MINS
BURNABY 21 MINS
COQUITLAM 22 MINS
MAPLE RIDGE 25 MINS
WHITE ROCK 29 MINS
DELTA 34 MINS