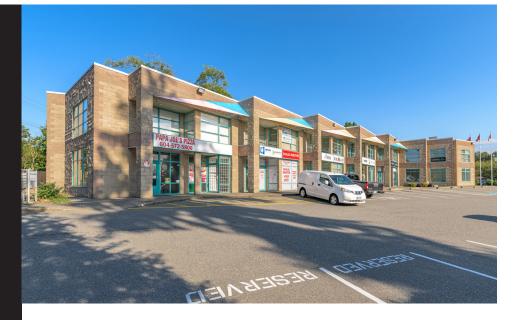

# Unit 206 - 16055 Fraser Highway (Surrey)

This listing presents the opportunity to lease a 1,213 square foot office unit on the second floor of this centrally located building in Fleetwood. The space has been recently updated with new flooring, paint, and lighting and is move-in ready.

CD zoning (Bylaw 13065) allows for a wide range of potential uses, however; please note that this opportunity is not suitable for daycare use.

- Outstanding Central Location
- >> Available Immediately
- >> Plenty of parking and easy access