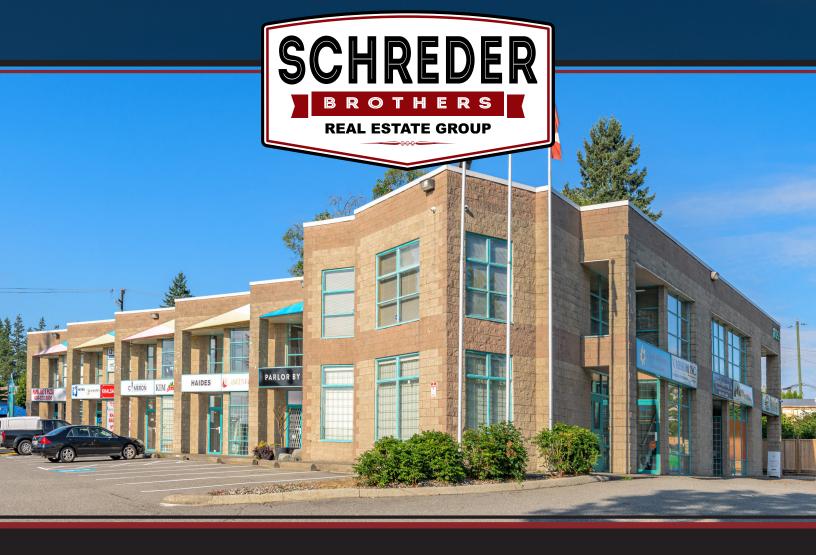

## **FOR LEASE**

206 - 16055 Fraser Highway Surrey, BC

#### **Second Floor Office Unit**

- Outstanding Central Location
- Ample Parking
- Recently Renovated
- Quick Possession Available

# Unit 206 - 16055 Fraser Highway (Surrey)

This listing presents the opportunity to lease a 1,213 square foot office unit on the second floor of this centrally located building in Fleetwood. The space has been recently updated with new flooring, paint, and lighting and is move-in ready.