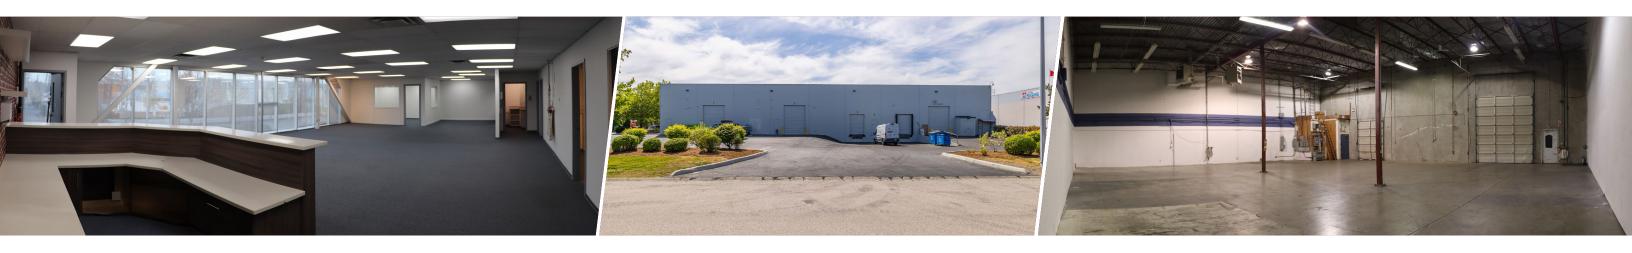

# 102 - 6554 176 Street (Surrey, BC)

Benefit from two months of free basic rent and a \$50,000 credit towards improvements on a minimum five-year lease term! Inquire today for details.

Centrally located in Cloverdale and fronting Highway 15; this 10,967 square foot warehouse unit is surrounded by a recently a re-paved parking lot and updated landscaping. Inside; you'll find a versatile layout with 3,046 square feet of ground floor showroom/office; 3,058 square feet of second-floor office; and a 4,863 square foot open warehouse. The warehouse features 20-foot ceilings, 3-Phase / 225-AMP / 240-Volt power, and convenient access via one grade-level and one dock-loading roll-up door.

IB (Business Park) zoning permits a wide range of warehouse and the space is available immediately.

- >> Plenty of Parking
- >> High Ceiling Warehouse
- >> 3-Phase / 225-AMP / 240-Volt Power Supply