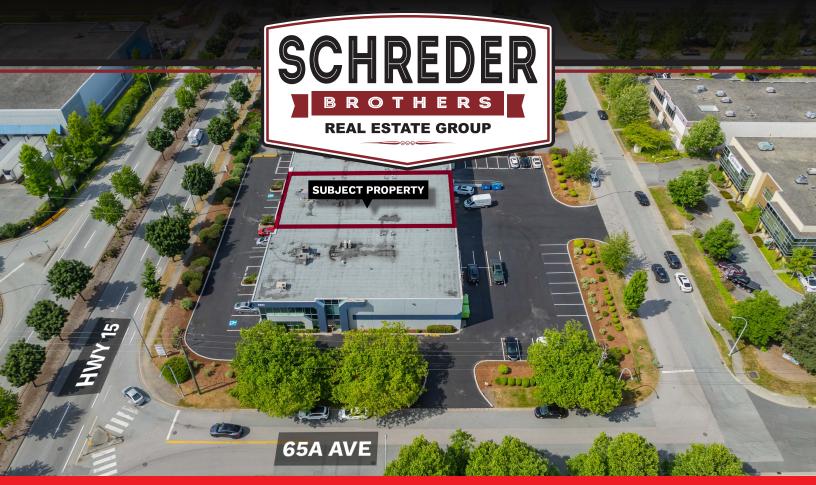

# **FOR LEASE**

Unit 102 - 6554 176 Street Surrey, BC

# 102 - 6554 176 Street (Surrey, BC)

Benefit from two months of free basic rent and a \$50,000 credit towards improvements on a minimum five-year lease term! Inquire today for details.

Centrally located in Cloverdale and fronting Highway 15; this 10,967 square foot warehouse unit is surrounded by a recently a re-paved parking lot and updated landscaping. Inside; you'll find a versatile layout with 3,046 square feet of ground floor showroom/office; 3,058 square feet of second-floor office; and a 4,863 square foot open warehouse. The warehouse features 20-foot ceilings, 3-Phase / 225-AMP / 240-Volt power, and convenient access via one grade-level and one dock-loading roll-up door.