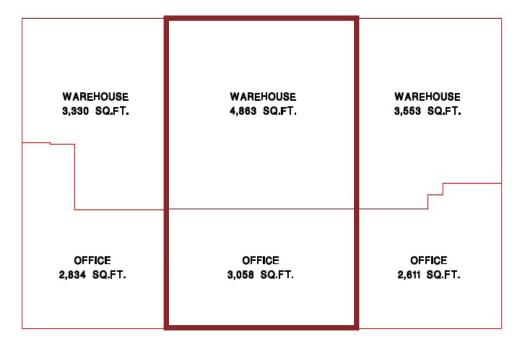

#### **RENTABLE AREA**

Office:  $6,104 \text{ ft}^2$ Warehouse:  $4,863 \text{ ft}^2$ Total:  $10,967 \text{ ft}^2$ 

**BASIC RENT** \$17.95/ ft<sup>2</sup> / per annum

**ADDITIONAL RENT** \$6.00 / ft² / per annum

# 102 - 6554 176 Street (Surrey, BC)

Benefit from two months of free basic rent and a \$50,000 credit towards improvements on a minimum five-year lease term! Inquire today for details.

Centrally located in Cloverdale and fronting Highway 15; this 10,967 square foot warehouse unit is surrounded by a recently a re-paved parking lot and updated landscaping. Inside; you'll find a versatile layout with 3,046 square feet of ground floor showroom/office; 3,058 square feet of second-floor office; and a 4,863 square foot open warehouse. The warehouse features 20-foot ceilings, 3-Phase / 225-AMP / 240-Volt power, and convenient access via one grade-level and one dock-loading roll-up door.

#### **FLOORPLAN & MEASUREMENTS**

Please note that all measurements are approximate and should be verified by the tenant if deemed important to them.

CLOVERDALE 9 MINS
WHITE ROCK 25 MINS
MAPLE RIDGE 28 MINS
SURREY 33 MINS
DELTA 36 MINS
ABBOTSFORD 43 MINS
BURNABY 48 MINS