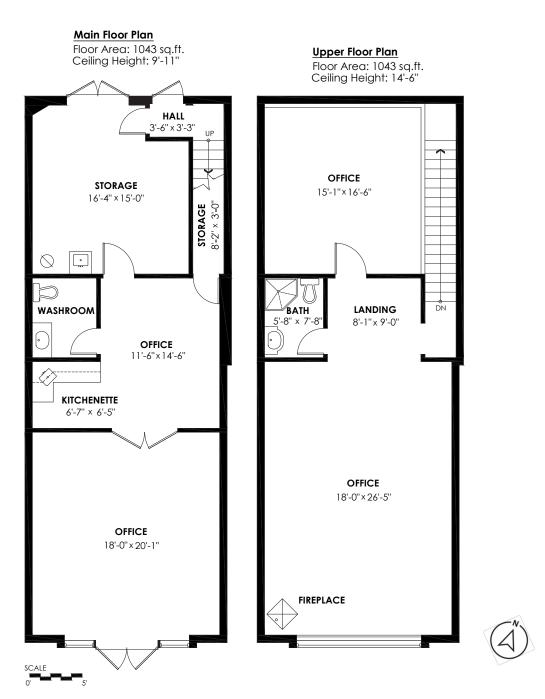

#### **FLOORPLAN**

Please note that all measurements are approximate and should be verified by the tenant if deemed important to them.

LANGLEY 9 MINS
WHITEROCK 24 MINS
SURREY 29 MINS
MAPLE RIDGE 29 MINS
DELTA 34 MINS
ABBOTSFORD 37 MINS
VANCOUVER 55 MINS