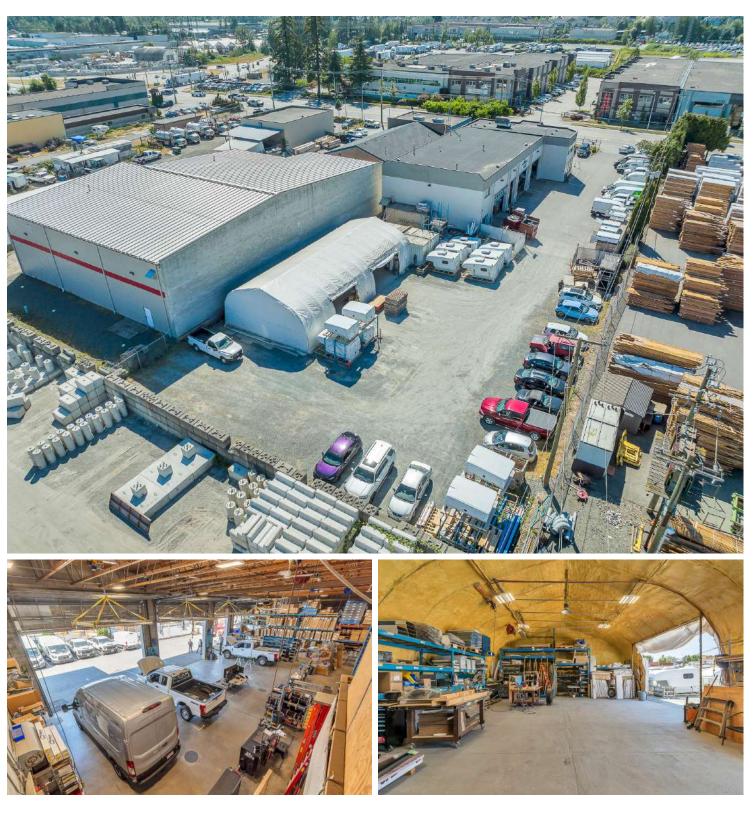

#### 5510 192 Street, Surrey

This listing presents a rare opportunity to purchase a stand-alone industrial building with a private yard space. The location near the border of Surrey and Langley sees a significant amount of driveby traffic and is conveniently located close to all major routes. Immaculately maintained, the property features a torch-on roof installed in 2017 and a brand-new HVAC unit and EV charger installed in 2022. The existing building measures approximately 8,592 square feet; with 5,008 square feet of shop space and 3,584 square feet of showroom and office space split over two stories. Detailed plans are available for a previously proposed addition of approximately 5,882 square feet of new building area with underground parking\*. Please inquire with the listing agent for detailed property information or to book a showing.

 $^{\ast}$  Buyer to verify validity and feasibility of the proposed addition with current municipal bylaws and building codes.

>>> Four overhead roll-up doors (three 20' x14', one 10' x14')

208/230V / 3-Phase / 400 AMP power supply

>>> 6-year-old roof, brand-new HVAC unit and EV charger