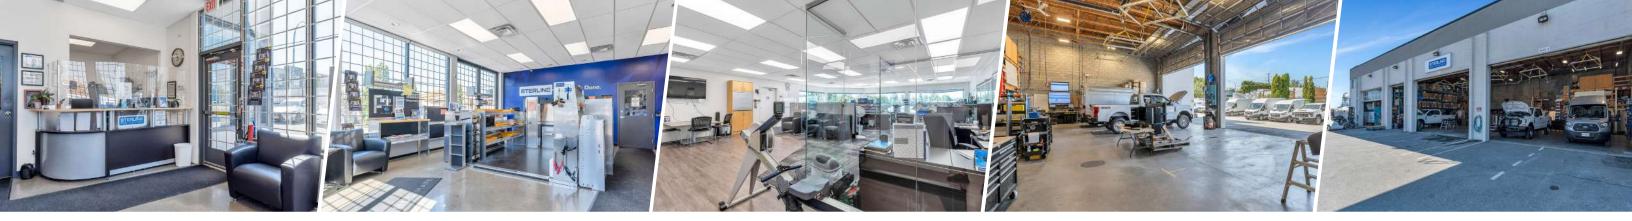

#### 5510 192 Street, Surrey

This listing presents a rare opportunity to purchase a stand-alone industrial building with a private yard space. The location near the border of Surrey and Langley sees a significant amount of driveby traffic and is conveniently located close to all major routes. Immaculately maintained, the property features a torch-on roof installed in 2017 and a brand-new HVAC unit and EV charger installed in 2022. The existing building measures approximately 8,592 square feet; with 5,008 square feet of shop space and 3,584 square feet of showroom and office space split over two stories. Detailed plans are available for a previously proposed addition of approximately 5,882 square feet of new building area with underground parking\*. Please inquire with the listing agent for detailed property information or to book a showing.

 $^{\ast}$  Buyer to verify validity and feasibility of the proposed addition with current municipal bylaws and building codes.

>>> Four overhead roll-up doors (three 20' x14', one 10' x14')

208/230V / 3-Phase / 400 AMP power supply

>>> 6-year-old roof, brand-new HVAC unit and EV charger