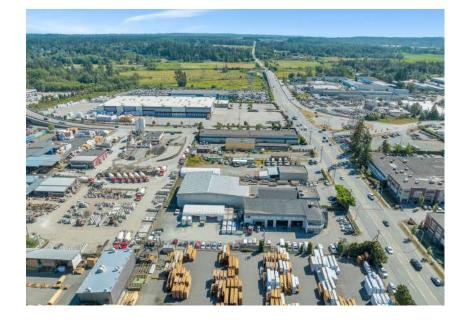

#### 5510 192 Street, Surrey

This listing presents a rare opportunity to purchase a stand-alone industrial building with a private yard space. The location near the border of Surrey and Langley sees a significant amount of driveby traffic and is conveniently located close to all major routes. Immaculately maintained, the property features a torch-on roof installed in 2017 and a brand-new HVAC unit and EV charger installed in 2022. The existing building measures approximately 8,592 square feet; with 5,008 square feet of shop space and 3,584 square feet of showroom and office space split over two stories. Detailed plans are available for a previously proposed addition of approximately 5,882 square feet of new building area with underground parking\*. Please inquire with the listing agent for detailed property information or to book a showing.

#### **TRAFFIC COUNT**

Up to 33,000 vehicles per day (2014) on Highway 10