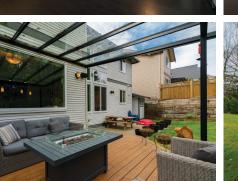

featuring quartz counters, huge island, endless cabinetry, & high end appliances, including double ovens. Also, upgraded lighting, security system, heat pump, extra 220 wiring in garage & a gas fireplace. The yard is amazing: covered deck, garden shed, raised garden beds, trail access and privacy galore. Massive 1400+ square foot legal family 2 bedroom 2 bathroom suite!