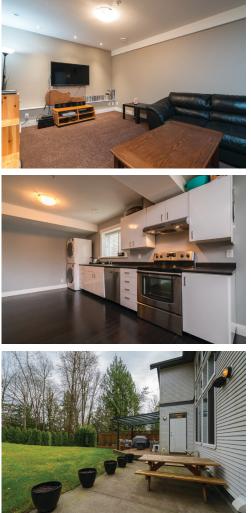

featuring quartz counters, huge island, endless cabinetry, & high end appliances, including double ovens. Also, upgraded lighting, security system, heat pump, extra 220 wiring in garage & a gas fireplace. The yard is amazing: covered deck, garden shed, raised garden beds, trail access and privacy galore. Massive 1400+ square foot legal family 2 bedroom 2 bathroom suite!