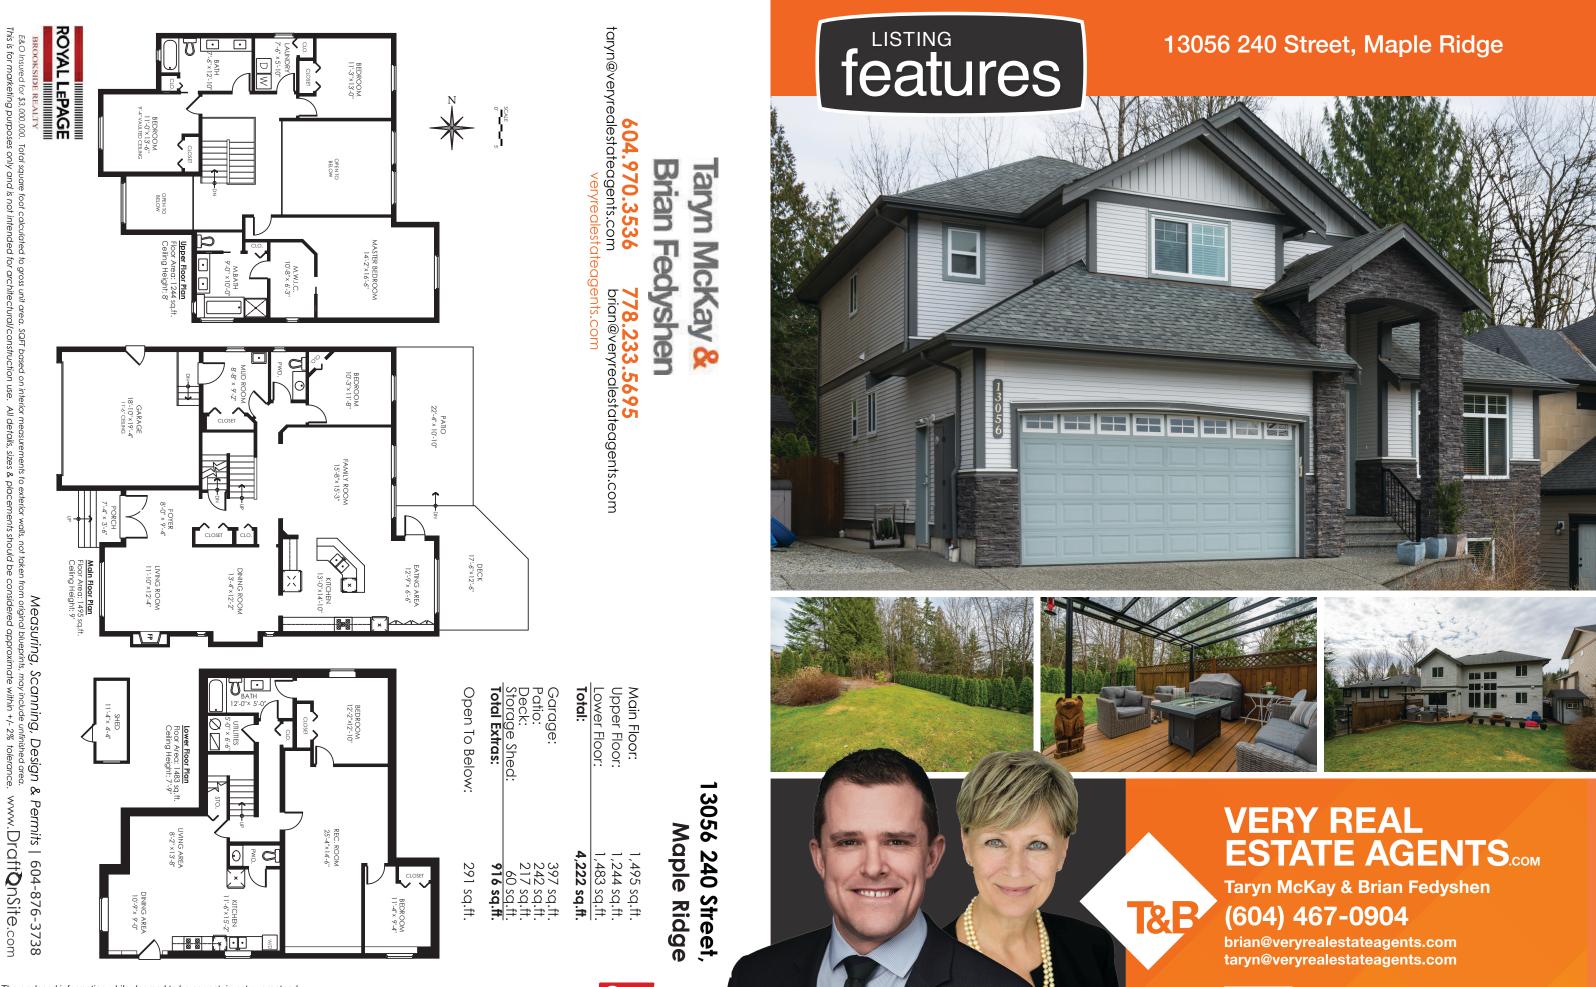

## 13056 240 Street, Maple Ridge

Your dream just became a reality! This meticulously cared for family home set on a gorgeous greenbelt could be yours. Nothing is missing, with a foodie & family friendly kitchen

featuring quartz counters, huge island, endless cabinetry, & high end appliances, including double ovens. Also, upgraded lighting, security system, heat pump, extra 220 wiring in garage & a gas fireplace. The yard is amazing: covered deck, garden shed, raised garden beds, trail access and privacy galore. Massive 1400+ square foot legal family 2 bedroom 2 bathroom suite!

| Size      | 4,282 sf |
|-----------|----------|
| Bedrooms  | 6        |
| Bathrooms | 5        |
| Lot       | 6,960 sf |
|           |          |