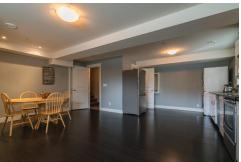

featuring quartz counters, huge island, endless cabinetry, & high end appliances, including double ovens. Also, upgraded lighting, security system, heat pump, extra 220 wiring in garage & a gas fireplace. The yard is amazing: covered deck, garden shed, raised garden beds, trail access and privacy galore. Massive 1400+ square foot legal family 2 bedroom 2 bathroom suite!