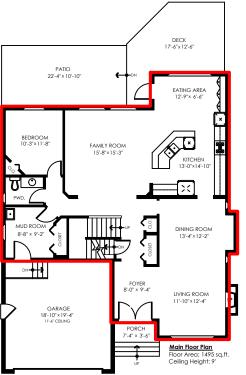

## 13056 240 Street, Maple Ridge

604.970.3536

778.233.5695

taryn@veryrealestateagents.com

BROOKSIDE REALTY

brian@veryrealestateagents.com

veryrealestateagents.com

1,495 sq.ft. Main Floor: Upper Floor: 1,244 sq.ft. 1,483 sq.ft. Lower Floor: Total: 4,222 sq.ft. 397 sa.ft. Garage: Patio: 242 sq.ft. 217 sq.ft. Deck: Storage Shed: 60 sq.ft. 916 sq.ft. Total Extras:

## 13056 240 Street, Maple Ridge

Measuring, Scanning, Design & Permits | 604-876-3738

1,495 sq.ft.

1,244 sq.ft.

Main Floor: Upper Floor:

## 13056 240 Street. Maple Ridge

INFO@COTALA.COM (604) 514-9589 WWW.COTALA.COM

Houses:

Total square footage is calculated to the outside of exterior walls.

Room sizes are dimensioned to the inside of the walls. This is because you need to know what you can fit in that room. When you add up the total of the room sizes it will not equal the total square footage of the property. This method of adding up room sizes will not account for wall thickness, interior hallways, exterior wall thickness, closets and many other areas that are included is total sqft.

Any space that is not suitable for year-round use or has a ceiling height of less than 4 feet will not be considered living space. An example of this includes a deck, garage or attic. If there isn't heat, insulation or room for an adult to stand, then it will not be included in the living space.

Cantilevered fireplaces, chimneys and plant windows are also not considered living space.

Included in the living space will be the measurements for stair treads for the floor they service as well as the space under the lowest floor's stairs.

Areas open to the floor below (also known as double height ceilings) are not considered living space because there is no floor.

1,495 sq.ft. Main Floor: 1,244 sq.ft. Upper Floor: 1,483 sq.ft. Lower Floor: Total: 4,222 sq.ft. 397 sq.ft. Garage: Patio: 242 sa.ft. 217 sq.ft. Deck: Storage Shed: 60 sq.ft. Total Extras: 916 sq.ft.