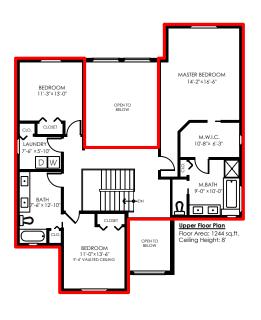

Areas open to the floor below (also known as double height ceilings) are not considered living space because there is no floor.

1,495 sq.ft. Main Floor: 1,244 sq.ft. Upper Floor: 1,483 sq.ft. Lower Floor: Total: 4,222 sq.ft. 397 sq.ft. Garage: Patio: 242 sa.ft. 217 sq.ft. Deck: Storage Shed: 60 sq.ft. Total Extras: 916 sq.ft.