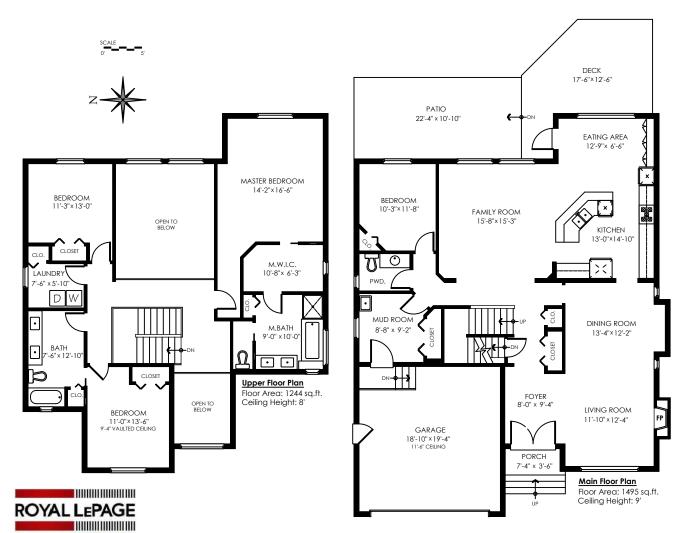

## 13056 240 Street, Maple Ridge

604.970.3536

778.233.5695

taryn@veryrealestateagents.com

BROOKSIDE REALTY

brian@veryrealestateagents.com

veryrealestateagents.com

1,495 sq.ft. Main Floor: Upper Floor: 1,244 sq.ft. 1,483 sq.ft. Lower Floor: Total: 4,222 sq.ft. 397 sa.ft. Garage: Patio: 242 sq.ft. 217 sq.ft. Deck: Storage Shed: 60 sq.ft. 916 sq.ft. Total Extras:

Open To Below: 291 sq.ft.

Measuring, Scanning, Design & Permits | 604-876-3738