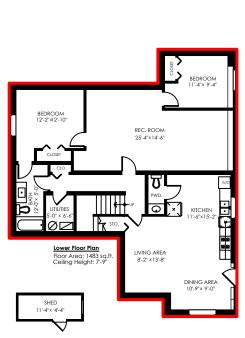

## 13056 240 Street, Maple Ridge

604.970.3536

778.233.5695

taryn@veryrealestateagents.com

BROOKSIDE REALTY

brian@veryrealestateagents.com

veryrealestateagents.com

1,495 sq.ft. Main Floor: Upper Floor: 1,244 sq.ft. 1,483 sq.ft. Lower Floor: Total: 4,222 sq.ft. 397 sa.ft. Garage: Patio: 242 sq.ft. 217 sq.ft. Deck: Storage Shed: 60 sq.ft. 916 sq.ft. Total Extras:

## 13056 240 Street, Maple Ridge

Measuring, Scanning, Design & Permits | 604-876-3738

1,495 sq.ft.

1,244 sq.ft.

Main Floor: Upper Floor:

## 13056 240 Street. Maple Ridge

INFO@COTALA.COM (604) 514-9589 WWW.COTALA.COM

Houses:

Total square footage is calculated to the outside of exterior walls.

Room sizes are dimensioned to the inside of the walls. This is because you need to know what you can fit in that room. When you add up the total of the room sizes it will not equal the total square footage of the property. This method of adding up room sizes will not account for wall thickness, interior hallways, exterior wall thickness, closets and many other areas that are included is total sqft.

Any space that is not suitable for year-round use or has a ceiling height of less than 4 feet will not be considered living space. An example of this includes a deck, garage or attic. If there isn't heat, insulation or room for an adult to stand, then it will not be included in the living space.

Cantilevered fireplaces, chimneys and plant windows are also not considered living space.

Included in the living space will be the measurements for stair treads for the floor they service as well as the space under the lowest floor's stairs.

Areas open to the floor below (also known as double height ceilings) are not considered living space because there is no floor.

1,495 sq.ft. Main Floor: 1,244 sq.ft. Upper Floor: 1,483 sq.ft. Lower Floor: Total: 4,222 sq.ft. 397 sq.ft. Garage: Patio: 242 sa.ft. 217 sq.ft. Deck: Storage Shed: 60 sq.ft. Total Extras: 916 sq.ft.