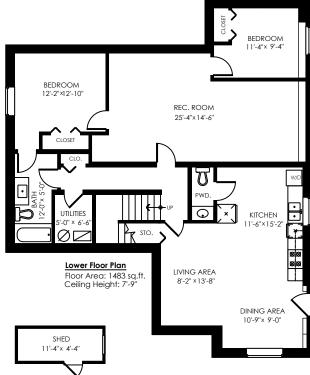

## 13056 240 Street, Maple Ridge

Measuring, Scanning, Design & Permits | 604-876-3738

1,495 sq.ft.

1,244 sq.ft.

Main Floor: Upper Floor: