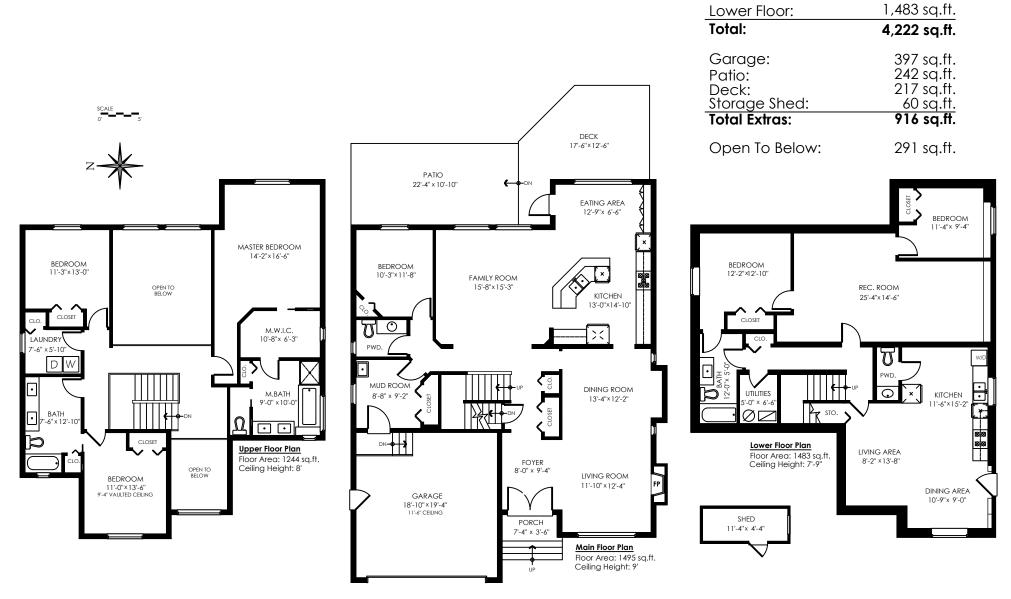

## 13056 240 Street, Maple Ridge

604.970.3536

778.233.5695

taryn@veryrealestateagents.com

BROOKSIDE REALTY

brian@veryrealestateagents.com

veryrealestateagents.com

1,495 sq.ft. Main Floor: Upper Floor: 1,244 sq.ft. 1,483 sq.ft. Lower Floor: Total: 4,222 sq.ft. 397 sa.ft. Garage: Patio: 242 sq.ft. 217 sq.ft. Deck: Storage Shed: 60 sq.ft. 916 sq.ft. Total Extras:

Open To Below: 291 sq.ft.

Measuring, Scanning, Design & Permits | 604-876-3738

Areas open to the floor below (also known as double height ceilings) are not considered living space because there is no floor.

1,495 sq.ft. Main Floor: 1,244 sq.ft. Upper Floor: 1,483 sq.ft. Lower Floor: Total: 4,222 sq.ft. 397 sq.ft. Garage: Patio: 242 sa.ft. 217 sq.ft. Deck: Storage Shed: 60 sq.ft. Total Extras: 916 sq.ft.

Open To Below: 291 sa.ft.

PERMITS | RENOVATION DESIGN | VR | 3D SCANNING | MEASURING