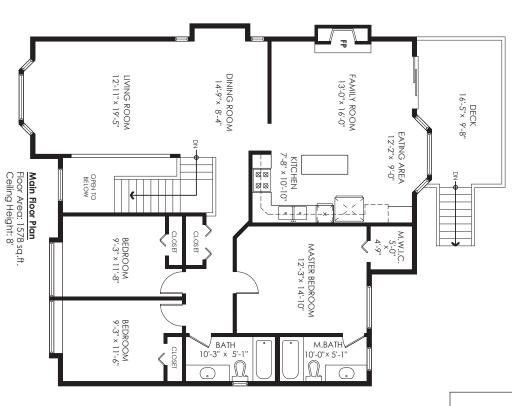

## features

T&B

**604.970.3536** taryn@veryrealestateagents.com veryrealestate

Brian Fedyshen

Taryn McKay &

778.233.5695 brian@veryrealestateagents.com

Main Floor: Lower Floor **Total:** 

Garage:
Patio:
Deck:
Porch:
Total Extras: ,847 sq.ft. 447 sq.ft. 290 sq.ft. 147 sq.ft. 29 sq.ft. **913 sq.ft**.

Open To Below:

55 sq.ft.

BEDROOM 10'-7"× 12'-3'

The enclosed information while deemed to be correct, is not guaranteed. This communication is not intended to solicit properties already listed for sale.

Lower Floor Plan Floor Area: 1269 sq.ft. Ceiling Height: 7'-10"