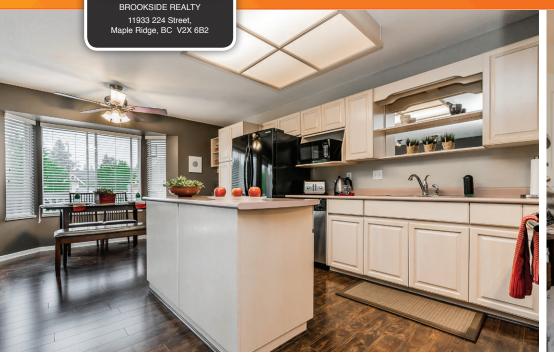

## 11714 Glenhurst Street, Maple Ridge

ROYAL LEPAGE

Bring the family, this one has it all! Friendly & Safe Neighbourhood, Massive, Fenced Green & Bright Back Yard, Curb Appeal to be Proud of. Two Bedroom Income Suite, Five Bedrooms, Three Bathrooms, the list goes on... Wake up in your Spacious Master Bedroom with ensuite & walk in closet.. Check in on the kids, still sleeping in their generous sized rooms across the hall... Make your way to the kitchen to put on the coffee, before opening the sliding door to your sundrenched deck and breath the fresh air coming in from your back garden. Conveniently located office/den near the front foyer. Very useable 22'x19' Garage, easily fits two cars. Ample room for entertaining in the