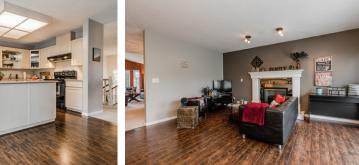

## 11714 Glenhurst Street, Maple Ridge

ROYAL LEPAGE

Bring the family, this one has it all! Friendly & Safe Neighbourhood, Massive, Fenced Green & Bright Back Yard, Curb Appeal to be Proud of. Two Bedroom Income Suite, Five Bedrooms, Three Bathrooms, the list goes on... Wake up in your Spacious Master Bedroom with ensuite & walk in closet.. Check in on the kids, still sleeping in their generous sized rooms across the hall... Make your way to the kitchen to put on the coffee, before opening the sliding door to your sundrenched deck and breath the fresh air coming in from your back garden. Conveniently located office/den near the front foyer. Very useable 22'x19' Garage, easily fits two cars. Ample room for entertaining in the

| Size      | 2,847 sf |
|-----------|----------|
| Bedrooms  | 5        |
| Bathrooms | 3        |
| Lot. Fee  | 6,062 sf |
|           |          |

Living & Dining Rooms. The only thing missing is... You. Contact us today to book your personal tour.