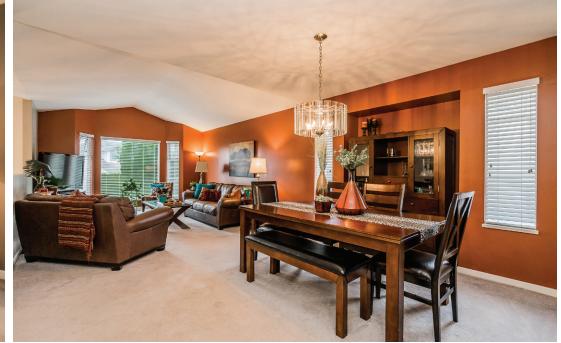

## 11714 Glenhurst Street, Maple Ridge

ROYAL LEPAGE

Bring the family, this one has it all! Friendly & Safe Neighbourhood, Massive, Fenced Green & Bright Back Yard, Curb Appeal to be Proud of. Two Bedroom Income Suite, Five Bedrooms, Three Bathrooms, the list goes on... Wake up in your Spacious Master Bedroom with ensuite & walk in closet.. Check in on the kids, still sleeping in their generous sized rooms across the hall... Make your way to the kitchen to put on the coffee, before opening the sliding door to your sundrenched deck and breath the fresh air coming in from your back garden. Conveniently located office/den near the front foyer. Very useable 22'x19' Garage, easily fits two cars. Ample room for entertaining in the

| Size      | 2,847 sf |
|-----------|----------|
| Bedrooms  | 5        |
| Bathrooms | 3        |
| Lot. Fee  | 6,062 sf |
|           |          |

Living & Dining Rooms. The only thing missing is... You. Contact us today to book your personal tour.