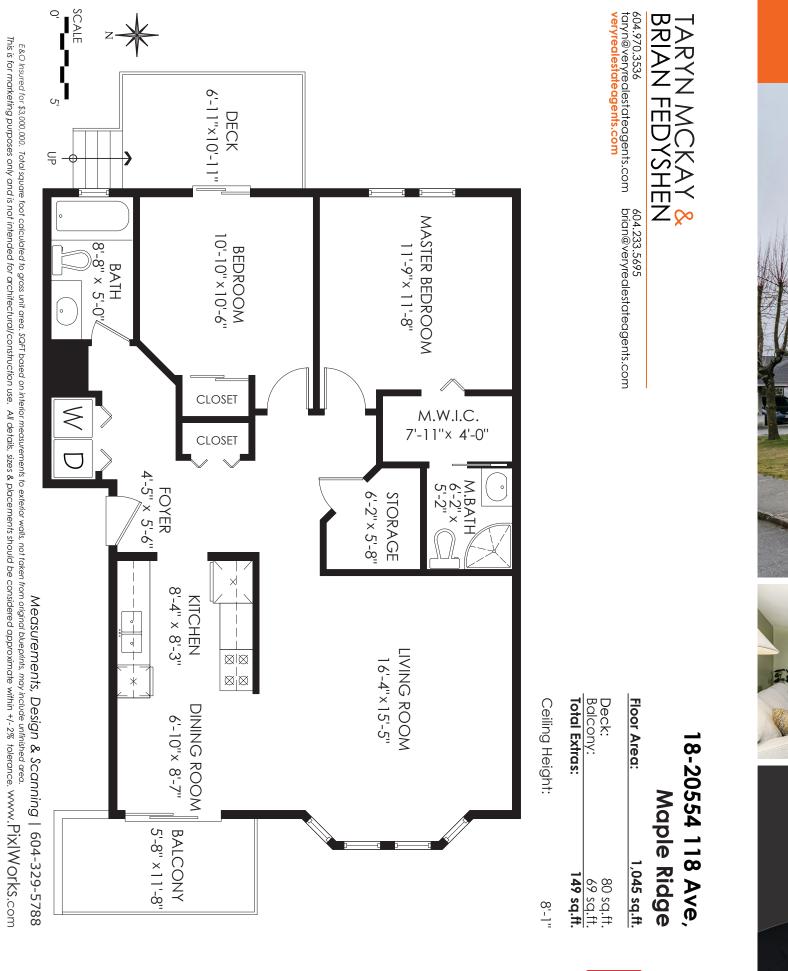

## 18 - 20554 118 Avenue, Maple Ridge

West Side Maple Ridge's Colonial West. This upper unit offers a few delightful surprises. The remodeled kitchen has updated cabinets, countertop & appliances including a double oven for those who love to bake. Laminate flooring throughout, with 2 bedrooms, a storage room & laundry in your suite and 2 decks (north & south exposure) to enjoy. Master ensuite has been renovated to include a shower. There is a covered parking stall & additional spaces available for rent if needed. The clubhouse is the place to meet for dinners or a game of pool with friends as well as a workshop on the lower level for those who enjoy honing their carpentry skills. There is RV parking on site and you are walking distance to shopping, transit & the West Coast Express!

| Size      | 1,045 sf |
|-----------|----------|
| Bedrooms  | 2        |
| Bathrooms | 2        |
|           |          |