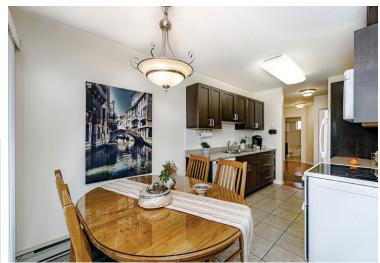

## 18 - 20554 118 Avenue, Maple Ridge

West Side Maple Ridge's Colonial West. This upper unit offers a few delightful surprises. The remodeled kitchen has updated cabinets, countertop & appliances including a double oven for those who love to bake. Laminate flooring throughout, with 2 bedrooms, a storage room & laundry in your suite and 2 decks (north & south exposure) to enjoy. Master ensuite has been renovated to include a shower. There is a covered parking stall & additional spaces available for rent if needed. The clubhouse is the place to meet for dinners or a game of pool with friends as well as a workshop on the lower level for those who enjoy honing their carpentry skills. There is RV parking on site and you are walking distance to shopping, transit & the West Coast Express!