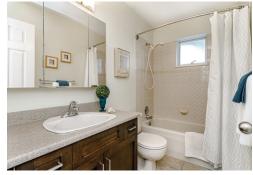

## 18 - 20554 118 Avenue, Maple Ridge

West Side Maple Ridge's Colonial West. This upper unit offers a few delightful surprises. The remodeled kitchen has updated cabinets, countertop & appliances including a double oven for those who love to bake. Laminate flooring throughout, with 2 bedrooms, a storage room & laundry in your suite and 2 decks (north & south exposure) to enjoy. Master ensuite has been renovated to include a shower. There is a covered parking stall & additional spaces available for rent if needed. The clubhouse is the place to meet for dinners or a game of pool with friends as well as a workshop on the lower level for those who enjoy honing their carpentry skills. There is RV parking on site and you are walking distance to shopping, transit & the West Coast Express!