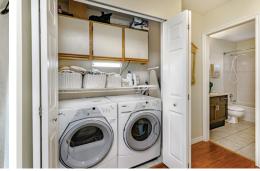

## 18 - 20554 118 Avenue, Maple Ridge

West Side Maple Ridge's Colonial West. This upper unit offers a few delightful surprises. The remodeled kitchen has updated cabinets, countertop & appliances including a double oven for those who love to bake. Laminate flooring throughout, with 2 bedrooms, a storage room & laundry in your suite and 2 decks (north & south exposure) to enjoy. Master ensuite has been renovated to include a shower. There is a covered parking stall & additional spaces available for rent if needed. The clubhouse is the place to meet for dinners or a game of pool with friends as well as a workshop on the lower level for those who enjoy honing their carpentry skills. There is RV parking on site and you are walking distance to shopping, transit & the West Coast Express!