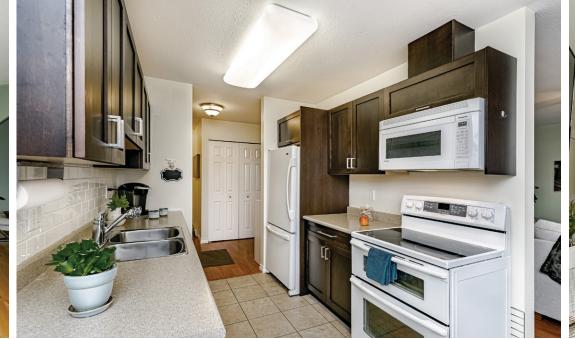

## 18 - 20554 118 Avenue, Maple Ridge

West Side Maple Ridge's Colonial West. This upper unit offers a few delightful surprises. The remodeled kitchen has updated cabinets, countertop & appliances including a double oven for those who love to bake. Laminate flooring throughout, with 2 bedrooms, a storage room & laundry in your suite and 2 decks (north & south exposure) to enjoy. Master ensuite has been renovated to include a shower. There is a covered parking stall & additional spaces available for rent if needed. The clubhouse is the place to meet for dinners or a game of pool with friends as well as a workshop on the lower level for those who enjoy honing their carpentry skills. There is RV parking on site and you are walking distance to shopping, transit & the West Coast Express!