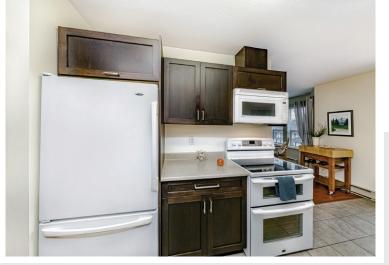

## 18 - 20554 118 Avenue, Maple Ridge

West Side Maple Ridge's Colonial West. This upper unit offers a few delightful surprises. The remodeled kitchen has updated cabinets, countertop & appliances including a double oven for those who love to bake. Laminate flooring throughout, with 2 bedrooms, a storage room & laundry in your suite and 2 decks (north & south exposure) to enjoy. Master ensuite has been renovated to include a shower. There is a covered parking stall & additional spaces available for rent if needed. The clubhouse is the place to meet for dinners or a game of pool with friends as well as a workshop on the lower level for those who enjoy honing their carpentry skills. There is RV parking on site and you are walking distance to shopping, transit & the West Coast Express!