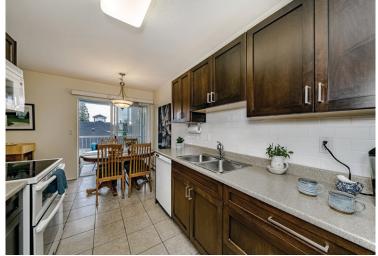

## 18 - 20554 118 Avenue, Maple Ridge

West Side Maple Ridge's Colonial West. This upper unit offers a few delightful surprises. The remodeled kitchen has updated cabinets, countertop & appliances including a double oven for those who love to bake. Laminate flooring throughout, with 2 bedrooms, a storage room & laundry in your suite and 2 decks (north & south exposure) to enjoy. Master ensuite has been renovated to include a shower. There is a covered parking stall & additional spaces available for rent if needed. The clubhouse is the place to meet for dinners or a game of pool with friends as well as a workshop on the lower level for those who enjoy honing their carpentry skills. There is RV parking on site and you are walking distance to shopping, transit & the West Coast Express!