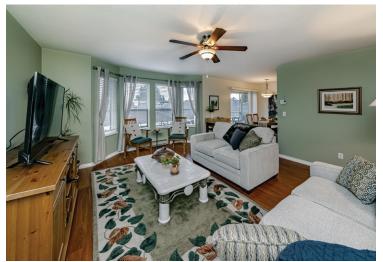

## 18 - 20554 118 Avenue, Maple Ridge

West Side Maple Ridge's Colonial West. This upper unit offers a few delightful surprises. The remodeled kitchen has updated cabinets, countertop & appliances including a double oven for those who love to bake. Laminate flooring throughout, with 2 bedrooms, a storage room & laundry in your suite and 2 decks (north & south exposure) to enjoy. Master ensuite has been renovated to include a shower. There is a covered parking stall & additional spaces available for rent if needed. The clubhouse is the place to meet for dinners or a game of pool with friends as well as a workshop on the lower level for those who enjoy honing their carpentry skills. There is RV parking on site and you are walking distance to shopping, transit & the West Coast Express!