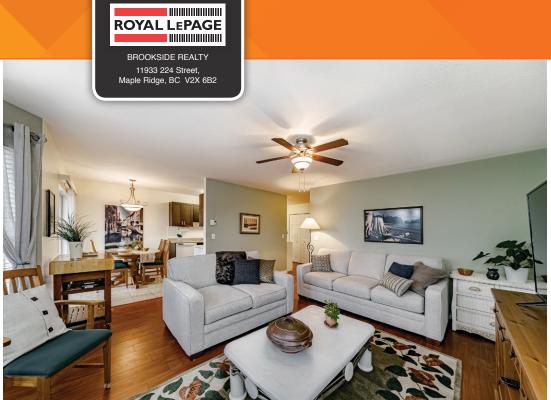

## 18 - 20554 118 Avenue, Maple Ridge

West Side Maple Ridge's Colonial West. This upper unit offers a few delightful surprises. The remodeled kitchen has updated cabinets, countertop & appliances including a double oven for those who love to bake. Laminate flooring throughout, with 2 bedrooms, a storage room & laundry in your suite and 2 decks (north & south exposure) to enjoy. Master ensuite has been renovated to include a shower. There is a covered parking stall & additional spaces available for rent if needed. The clubhouse is the place to meet for dinners or a game of pool with friends as well as a workshop on the lower level for those who enjoy honing their carpentry skills. There is RV parking on site and you are walking distance to shopping, transit & the West Coast Express!