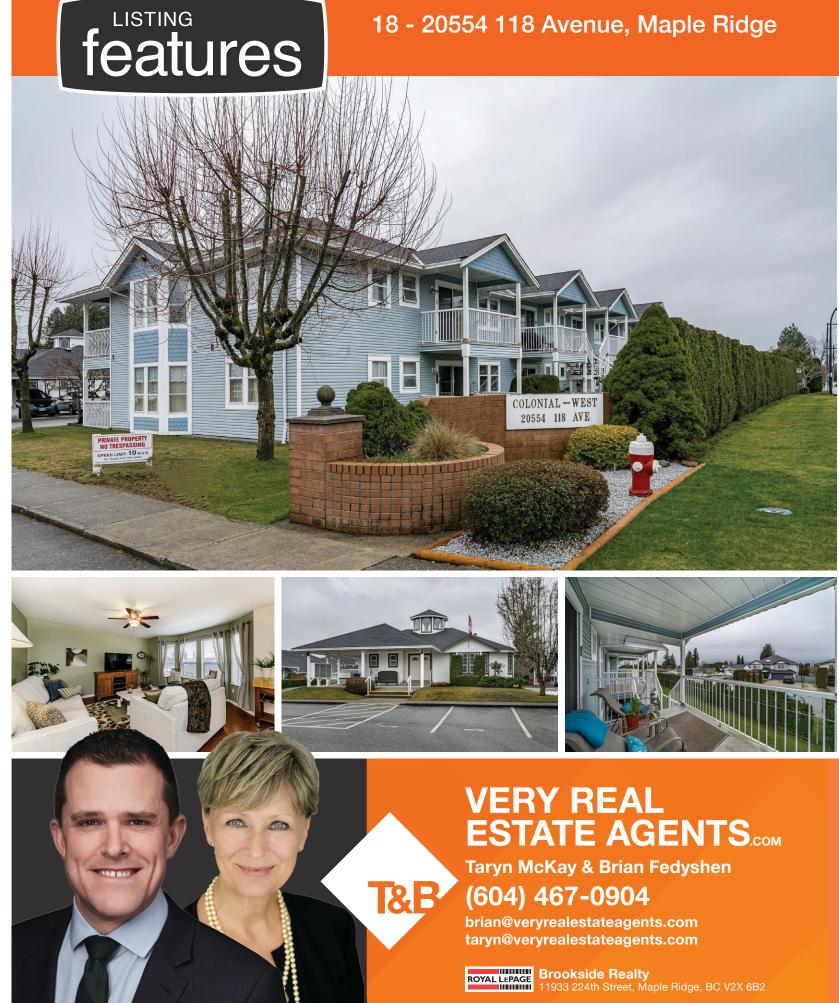

## 18 - 20554 118 Avenue, Maple Ridge

West Side Maple Ridge's Colonial West. This upper unit offers a few delightful surprises. The remodeled kitchen has updated cabinets, countertop & appliances including a double oven for those who love to bake. Laminate flooring throughout, with 2 bedrooms, a storage room & laundry in your suite and 2 decks (north & south exposure) to enjoy. Master ensuite has been renovated to include a shower. There is a covered parking stall & additional spaces available for rent if needed. The clubhouse is the place to meet for dinners or a game of pool with friends as well as a workshop on the lower level for those who enjoy honing their carpentry skills. There is RV parking on site and you are walking distance to shopping, transit & the West Coast Express!