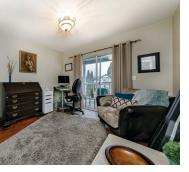

## 18 - 20554 118 Avenue, Maple Ridge

West Side Maple Ridge's Colonial West. This upper unit offers a few delightful surprises. The remodeled kitchen has updated cabinets, countertop & appliances including a double oven for those who love to bake. Laminate flooring throughout, with 2 bedrooms, a storage room & laundry in your suite and 2 decks (north & south exposure) to enjoy. Master ensuite has been renovated to include a shower. There is a covered parking stall & additional spaces available for rent if needed. The clubhouse is the place to meet for dinners or a game of pool with friends as well as a workshop on the lower level for those who enjoy honing their carpentry skills. There is RV parking on site and you are walking distance to shopping, transit & the West Coast Express!