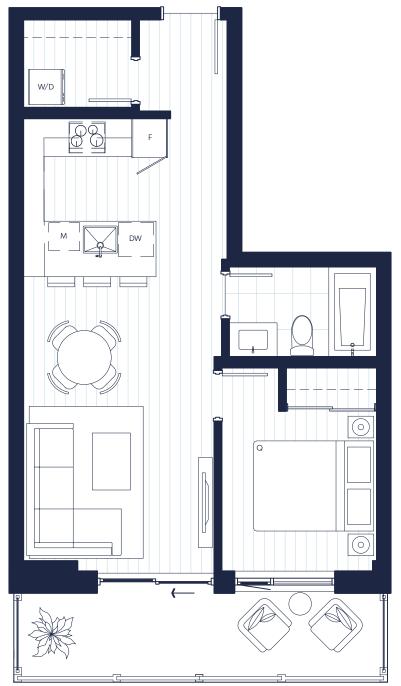

#### Plan A1

1 BED + 1 BATH Interior / 480 sq.ft. Exterior / 95 sq.ft.

\*Home 304 has terrace (200 sq. ft.)