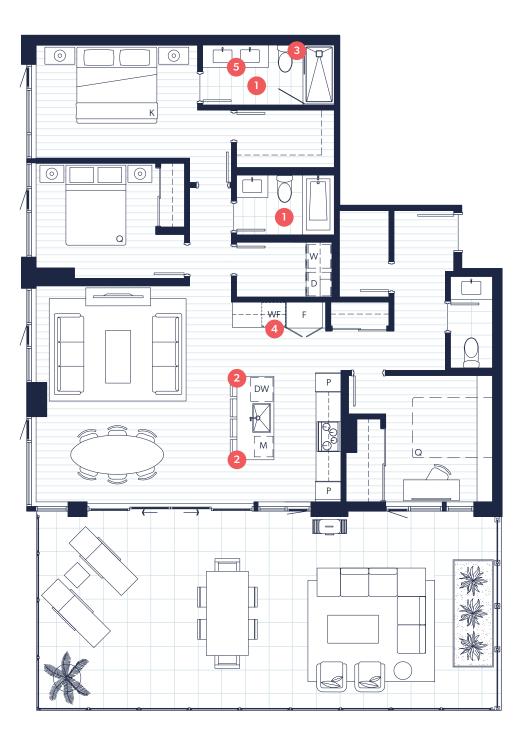

### Plan B3

**2 BED + 2 BATH** Interior / 955 sq.ft. Exterior / 130 sq.ft.

## **SIGNATURE NEST LIVING**

A handful of Signature suites offer corner views and space, with additional features to enhance your experience of life at **Nest** 

- Heated tile floors in both bathrooms
  Quartz countertop with a waterfall edge
- 3 Full tile feature wall
- 4 15" Marvel high-efficiency single zone wine fridge
- 5 Motion activated under cabinet LED light
  - Nest Learning thermostat

#### FLOOR 7 TO 11