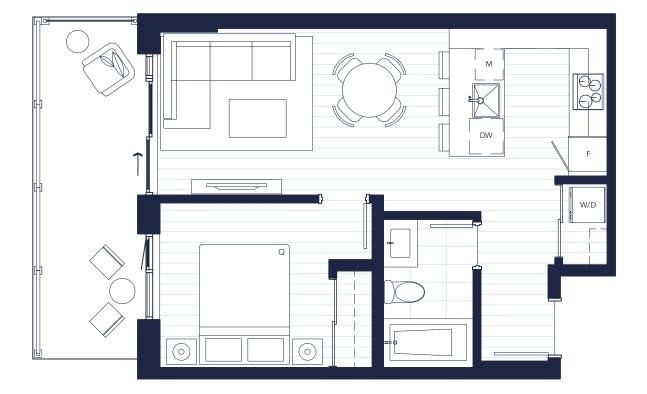

#### Plan A1

1 BED + 1 BATH Interior / 480 sq.ft. Exterior / 95 sq.ft.



\*Home 304 has terrace (200 sq. ft.)

#### FLOOR 3 TO 6

NQS

FLOOR 7 TO 11











1 BED + 1 BATH Interior / 496 sq.ft. Exterior / 105 sq.ft.



\*Homes 306 & 307 have terrace (150 sq. ft.)









YATES STREET





1 BED + 1 BATH Interior / 503 sq.ft. Exterior / 105 sq.ft.



#### FLOOR 3 TO 6

FLOOR 7 TO 11



YATES STREET



# N P S BY CHARD DEVELOPMENT

Plan A4

**1 BED + 1 BATH** Interior / 533 sq.ft. Exterior / 95 sq.ft.



#### FLOOR 3 TO 6



\*Home 309 has terrace (130 sq. ft.)



# NAS

SIGNATURE NEST LIVING

#### Plan A5

1 BED + 1 BATH Interior / 590 sq.ft. Exterior / 85 sq.ft.

## A handful of Signature suites offer corner views and space, with additional features to enhance your experience of life at NeST Quartz countertop with a waterfall edge Full tile feature wall 15" Marvel high-efficiency single zone wine fridge Motion activated under cabinet LED light Nest Learning thermostat W/D

FLOOR 3 TO 6

FLOOR 7 TO 11



YATES STREET



The developer/builder reserves the right to make modifications or substitutions should they be necessary. Any measu