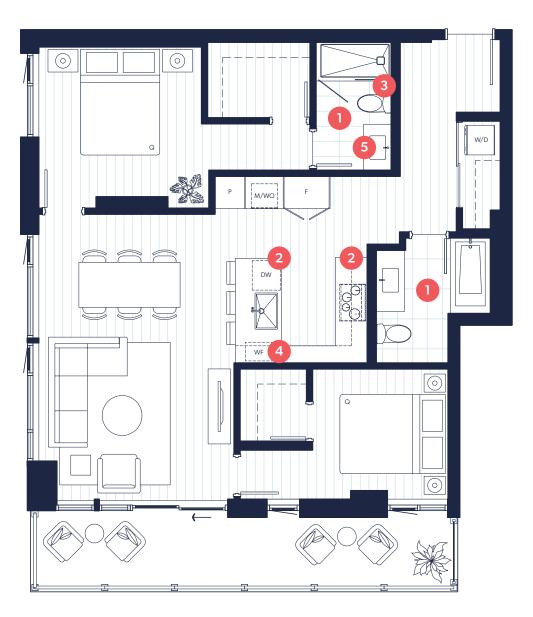

### Plan B3

**2 BED + 2 BATH** Interior / 955 sq.ft. Exterior / 130 sq.ft.

## **SIGNATURE NEST LIVING**

A handful of Signature suites offer corner views and space, with additional features to enhance your experience of life at **Nest** 

- Heated tile floors in both bathrooms
  Quartz countertop with a waterfall edge
- 3 Full tile feature wall
- 4 15" Marvel high-efficiency single zone wine fridge
- 5 Motion activated under cabinet LED light
  - Nest Learning thermostat