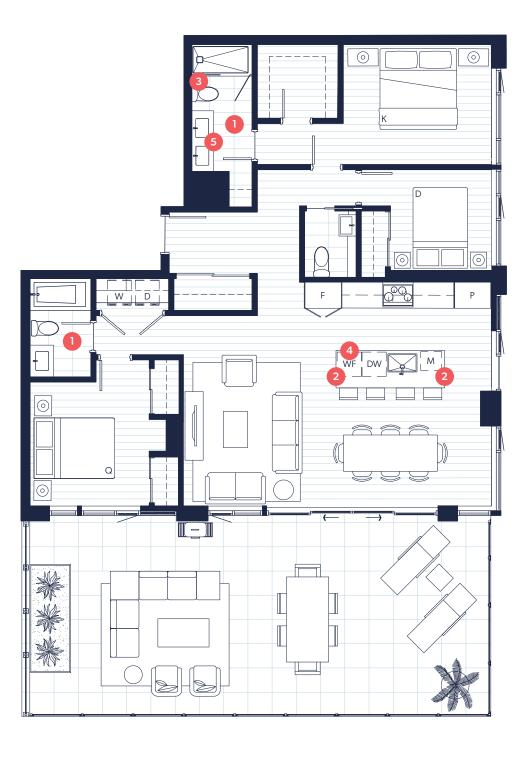

### PH1

2 BED + FLEX + 2 BATH Interior / 1019 sq.ft. Exterior / 775 sq.ft.

### SIGNATURE NEST LIVING

A handful of Signature suites offer corner views and space, with additional features to enhance your experience of life at NOST

- Heated tile floors in both bathrooms Quartz countertop with a waterfall edge
- Full tile feature wall
- 24" Marvel high-efficiency single zone wine fridge
- Motion activated under cabinet LED light
  - Nest Learning thermostat