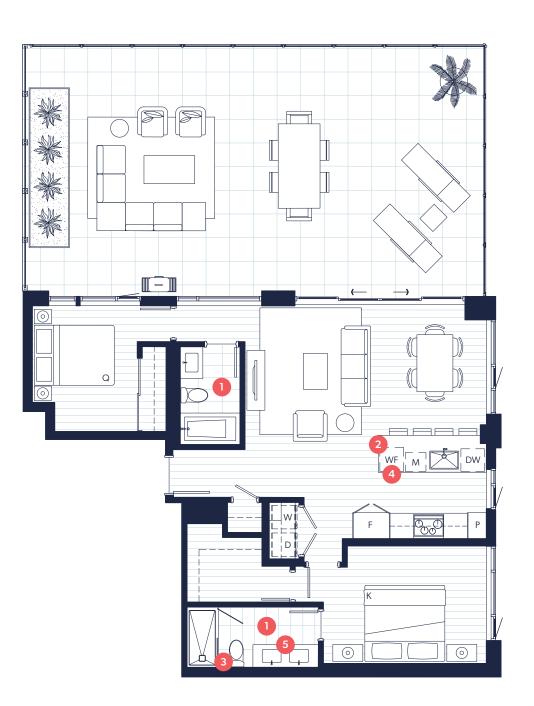

### Plan B3

**2 BED + 2 BATH** Interior / 955 sq.ft. Exterior / 130 sq.ft.

## **SIGNATURE NEST LIVING**

A handful of Signature suites offer corner views and space, with additional features to enhance your experience of life at **Nest** 

- Heated tile floors in both bathrooms
  Quartz countertop with a waterfall edge
- 3 Full tile feature wall
- 4 15" Marvel high-efficiency single zone wine fridge
- 5 Motion activated under cabinet LED light
  - Nest Learning thermostat