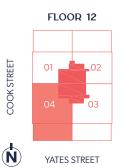

ience of life at **NeST** 

- Heated tile floors in both full bathrooms
- 2 Quartz countertop with a waterfall edge
- 3 Full tile feature wall
- 4 24" Marvel high-efficiency single zone wine fridge
- 5 Motion activated under cabinet LED light
  - Nest Learning thermostat







# N P S BY CHARD DEVELOPMENT

#### PH4

**3 BED + FLEX + 2.5 BATH** Interior / 1356 sq.ft. Exterior / 610 sq.ft.

## SIGNATURE NEST LIVING

A handful of Signature suites offer corner views and space, with additional features to enhance your experience of life at **NEST** 

- Heated tile floors in both full bathrooms
- 2 Quartz countertop with a waterfall edge
- 3 Full tile feature wall
- 4 24" Marvel high-efficiency single zone wine fridge
- 5 Motion activated under cabinet LED light
  - Nest Learning thermostat