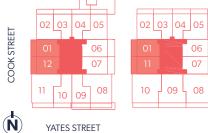

#### Plan A1

1 BED + 1 BATH Interior / 480 sq.ft. Exterior / 95 sq.ft.



\*Home 304 has terrace (200 sq. ft.)

#### FLOOR 3 TO 6

NQS

FLOOR 7 TO 11











1 BED + 1 BATH Interior / 496 sq.ft. Exterior / 105 sq.ft.



\*Homes 306 & 307 have terrace (150 sq. ft.)









YATES STREET





1 BED + 1 BATH Interior / 503 sq.ft. Exterior / 105 sq.ft.



#### FLOOR 3 TO 6

FLOOR 7 TO 11



YATES STREET



# N P S BY CHARD DEVELOPMENT

Plan A4

**1 BED + 1 BATH** Interior / 533 sq.ft. Exterior / 95 sq.ft.



#### FLOOR 3 TO 6



\*Home 309 has terrace (130 sq. ft.)



# NAS

SIGNATURE NEST LIVING

#### Plan A5

1 BED + 1 BATH Interior / 590 sq.ft. Exterior / 85 sq.ft.

## A handful of Signature suites offer corner views and space, with additional features to enhance your experience of life at NeST Quartz countertop with a waterfall edge Full tile feature wall 15" Marvel high-efficiency single zone wine fridge Motion activated under cabinet LED light Nest Learning thermostat W/D

FLOOR 3 TO 6

FLOOR 7 TO 11



YATES STREET



The developer/builder reserves the right to make modifications or substitutions should they be necessary. Any measurements provided are approximate onl