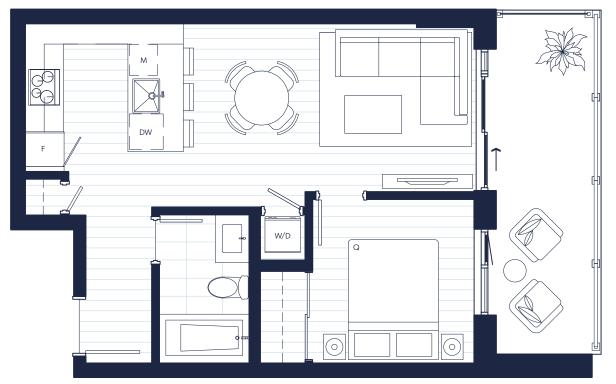

#### Plan A1

1 BED + 1 BATH Interior / 480 sq.ft. Exterior / 95 sq.ft.

\*Home 304 has terrace (200 sq. ft.)

modifications to building design, specifications, features, plans, options, materials and drawings before or after a disclosure statement is filed. E.&O.E. 11/02/21.

\*Home 305 has terrace (385 sq. ft.)