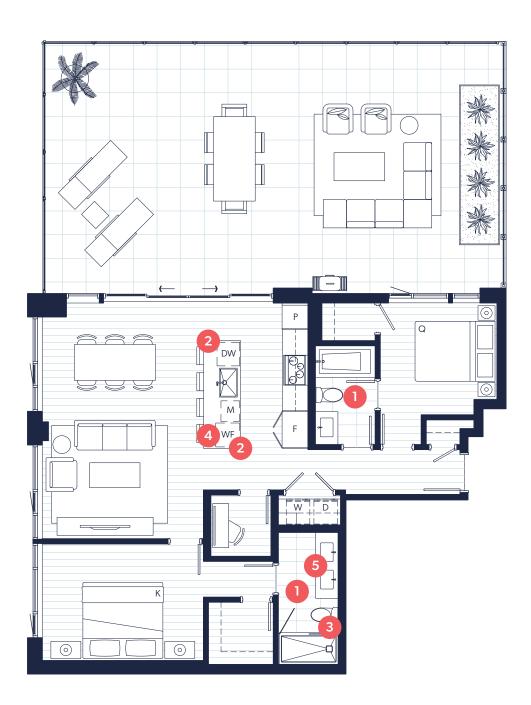

### Plan B3

**2 BED + 2 BATH** Interior / 955 sq.ft. Exterior / 130 sq.ft.

## **SIGNATURE NEST LIVING**

A handful of Signature suites offer corner views and space, with additional features to enhance your experience of life at **Nest** 

- Heated tile floors in both bathrooms
  Quartz countertop with a waterfall edge
- 3 Full tile feature wall
- 4 15" Marvel high-efficiency single zone wine fridge
- 5 Motion activated under cabinet LED light
  - Nest Learning thermostat