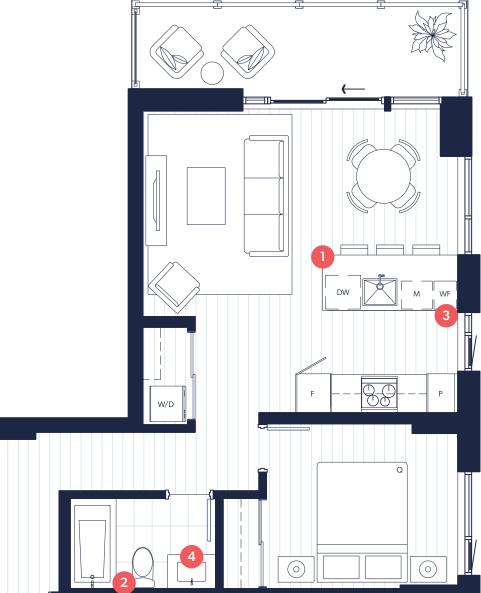

## SIGNATURE NEST LIVING

A handful of Signature suites offer corner views and space, with additional features to enhance your experience of life at NeST

- Heated tile floors in both bathrooms Quartz countertop with a waterfall edge Full tile feature wall
  - 15" Marvel high-efficiency single zone wine fridge
- Motion activated under cabinet LED light
  - Nest Learning thermostat