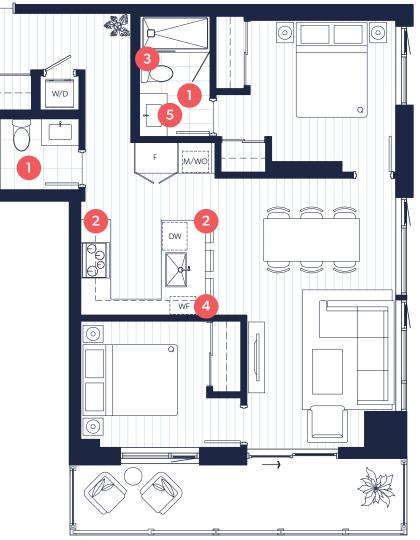

# Nes

Plan B1

2 BED + 2 BATH Interior / 836 sq.ft. Exterior / 135 sq.ft.

## SIGNATURE NEST LIVING

A handful of Signature suites offer corner views and space, with additional features to enhance your experience of life at NeST

- Heated tile floors in both bathrooms Quartz countertop with a waterfall edge Full tile feature wall
  - 15" Marvel high-efficiency single zone wine fridge
- Motion activated under cabinet LED light
  - Nest Learning thermostat