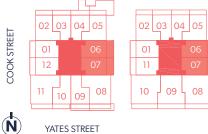

#### Plan A1

1 BED + 1 BATH Interior / 480 sq.ft. Exterior / 95 sq.ft.



\*Home 304 has terrace (200 sq. ft.)

#### FLOOR 3 TO 6

NQS

FLOOR 7 TO 11











1 BED + 1 BATH Interior / 496 sq.ft. Exterior / 105 sq.ft.



\*Homes 306 & 307 have terrace (150 sq. ft.)









YATES STREET





1 BED + 1 BATH Interior / 503 sq.ft. Exterior / 105 sq.ft.



#### FLOOR 3 TO 6

FLOOR 7 TO 11



YATES STREET



# N P S BY CHARD DEVELOPMENT

Plan A4

**1 BED + 1 BATH** Interior / 533 sq.ft. Exterior / 95 sq.ft.



#### FLOOR 3 TO 6



\*Home 309 has terrace (130 sq. ft.)



# NAS

SIGNATURE NEST LIVING

#### Plan A5

1 BED + 1 BATH Interior / 590 sq.ft. Exterior / 85 sq.ft.

## A handful of Signature suites offer corner views and space, with additional features to enhance your experience of life at NeST Quartz countertop with a waterfall edge Full tile feature wall 15" Marvel high-efficiency single zone wine fridge Motion activated under cabinet LED light Nest Learning thermostat W/D

FLOOR 3 TO 6

FLOOR 7 TO 11



YATES STREET



The developer/builder reserves th