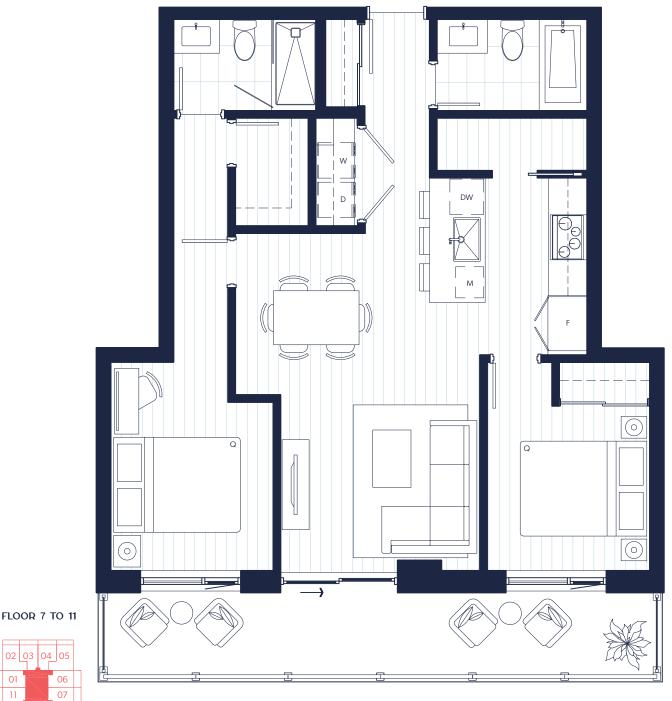

## **SIGNATURE NEST LIVING**

A handful of Signature suites offer corner views and space, with additional features to enhance your experience of life at **Nest** 

- Heated tile floors in both bathrooms
  Quartz countertop with a waterfall edge
- 3 Full tile feature wall
- 4 15" Marvel high-efficiency single zone wine fridge
- 5 Motion activated under cabinet LED light
  - Nest Learning thermostat