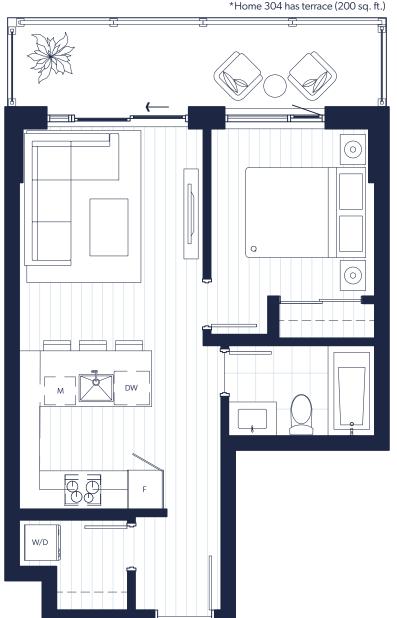

#### Plan A1

1 BED + 1 BATH Interior / 480 sq.ft. Exterior / 95 sq.ft.

\*Home 304 has terrace (200 sq. ft.)

#### FLOOR 3 TO 6

NQS

FLOOR 7 TO 11

1 BED + 1 BATH Interior / 496 sq.ft. Exterior / 105 sq.ft.

\*Homes 306 & 307 have terrace (150 sq. ft.)

YATES STREET

1 BED + 1 BATH Interior / 503 sq.ft. Exterior / 105 sq.ft.