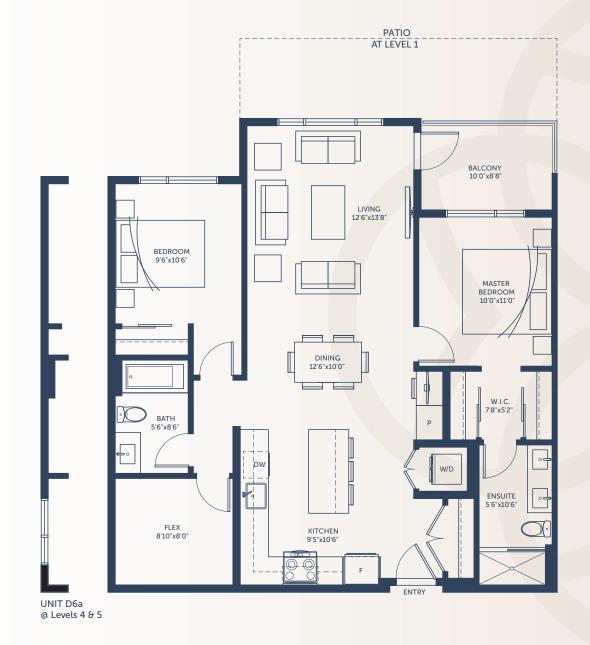

# Plan D6/D6a

2 Bedroom + Flex, 2 Bath

Interior: 1,061 sq.ft.

Outdoor: 87-209 sq.ft.

**Units:** 

#121, #221, #321, #421, #521 (PH)

BLDG 4 | LEVELS 2-5