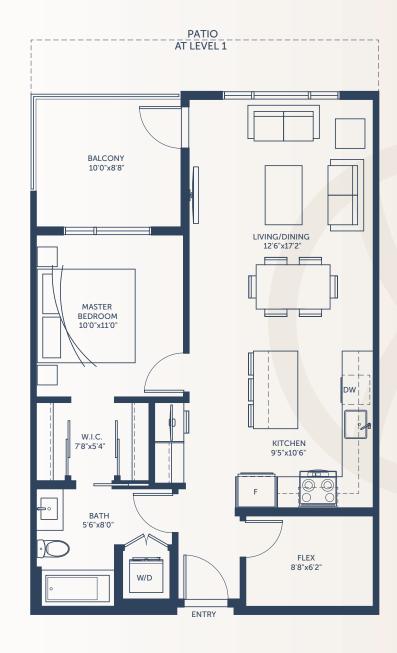

# Plan A

1 Bedroom + Flex, 1 Bath

Interior: 735-770 sq.ft.

Outdoor: 90-213 sq.ft.

LEVEL 1 AREA

Interior: 735 sq.ft. : Patio: 213 sq.ft.

LEVELS 2-5 AREA:

**Interior:** 770 sq.ft. **Balcony:** 90 sq.ft.

Units: #132, #232, #332, #432, #532

WEST | LEVELS 2-5

WEST | LEVEL 1