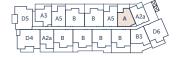

## Plan A3

1 Bedroom + Flex, 1 Bath

Interior: 774 sq.ft.

Outdoor: 181 sq.ft.

**Unit:** #142

BLDG 4 | LEVELS 2-5

# Plan A5

1 Bedroom + Flex, 1 Bath

Interior: 729 sq.ft.

**Outdoor:** 87-177 sq.ft.

#### Units:

#140, #134, #240, #234, #340, #334, #440, #434, #540 (PH), #534 (PH)

BLDG 4 | LEVELS 2-5