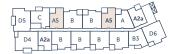

# Plan A

1 Bedroom + Flex, 1 Bath

Interior: 735-770 sq.ft.

Outdoor: 90-213 sq.ft.

LEVEL 1 AREA

Interior: 735 sq.ft. : Patio: 213 sq.ft.

LEVELS 2-5 AREA:

**Interior:** 770 sq.ft. **Balcony:** 90 sq.ft.

Units: #132, #232, #332, #432, #532





WEST | LEVELS 2-5



WEST | LEVEL 1





### Plan A2a

1 Bedroom + Flex,

1 Bath

Interior: 698 sq.ft.

Outdoor: 80-207 sq.ft.

#### **Units:**

#133, #130, #233, #230, #333, #330, #433, #430, #533, #530





BLDG 4 | LEVELS 2-5







## Plan A3

1 Bedroom + Flex, 1 Bath

Interior: 774 sq.ft.

Outdoor: 181 sq.ft.

**Unit:** #142





BLDG 4 | LEVELS 2-5







# Plan A5

1 Bedroom + Flex, 1 Bath

Interior: 729 sq.ft.

**Outdoor:** 87-177 sq.ft.

#### Units:

#140, #134, #240, #234, #340, #334, #440, #434, #540 (PH), #534 (PH)





BLDG 4 | LEVELS 2-5







### Plan B

### 2 Bedroom, 2 Bath

Interior: 910 sq.ft.

Outdoor: 92-412 sq.ft.

#### **Units:**

#138, #136, #131, #127, #125, #123, #238, #236, #231, #227, #225, #223, #338, #336, #331, #327, #325, #323, #438, #436, #431, #427, #425, #423, #538 (PH), #536 (PH), #531 (PH), #527 (PH), #525 (PH), #523 (PH)





BLDG 4 | LEVELS 2-5







### Plan B3

2 Bedroom, 1 Bath

Interior: 770 sq.ft.

Outdoor: 73-469 sq.ft.

**Units:** 

#123, #223, #323, #423, #523





BLDG 4 | LEVELS 2-5







# Plan C

### 2 Bedroom, 2 Bath

Interior: 870 sq.ft.

**Outdoor:** 78-213 sq.ft.

**Units:** 

#242, #342, #442, #542 (PH)





BLDG 4 | LEVELS 2-5







## Plan D5

2 Bedroom + Flex, 2 Bath

Interior: 1,068 sq.ft.

**Outdoor:** 109-150 sq.ft.

**Units:** 

#144, #244, #344, #4