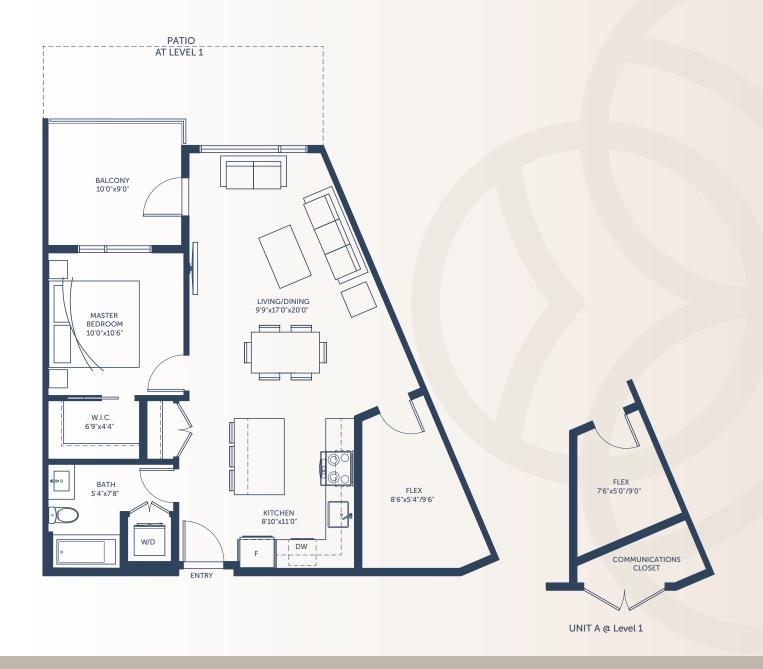

# Plan A

1 Bedroom + Flex, 1 Bath

Interior: 735-770 sq.ft.

Outdoor: 90-213 sq.ft.

LEVEL 1 AREA

Interior: 735 sq.ft. : Patio: 213 sq.ft.

LEVELS 2-5 AREA:

**Interior:** 770 sq.ft. **Balcony:** 90 sq.ft.

Units: #132, #232, #332, #432, #532

WEST | LEVELS 2-5

WEST | LEVEL 1