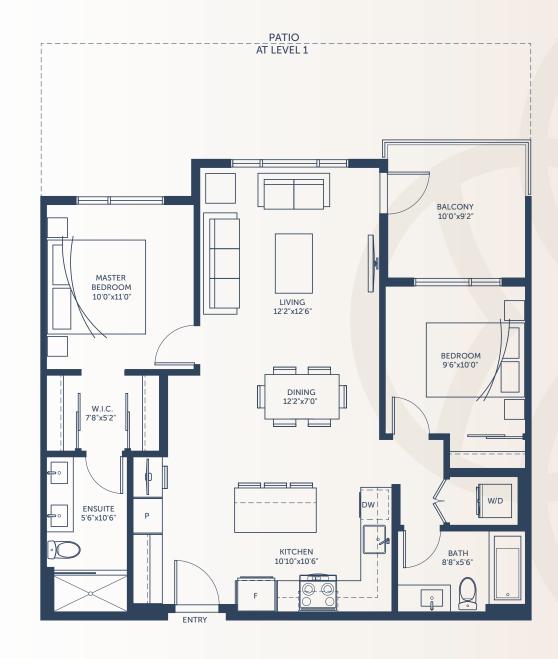

### 2 Bedroom, 2 Bath

Interior: 910 sq.ft.

Outdoor: 92-412 sq.ft.

#### **Units:**

#138, #136, #131, #127, #125, #123, #238, #236, #231, #227, #225, #223, #338, #336, #331, #327, #325, #323, #438, #436, #431, #427, #425, #423, #538 (PH), #536 (PH), #531 (PH), #527 (PH), #525 (PH), #523 (PH)