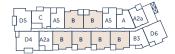

Bath

Interior: 698 sq.ft.

Outdoor: 80-207 sq.ft.

#### **Units:**

#133, #130, #233, #230, #333, #330, #433, #430, #533, #530





BLDG 4 | LEVELS 2-5







## Plan A3

1 Bedroom + Flex, 1 Bath

Interior: 774 sq.ft.

Outdoor: 181 sq.ft.

**Unit:** #142





BLDG 4 | LEVELS 2-5







# Plan A5

1 Bedroom + Flex, 1 Bath

Interior: 729 sq.ft.

**Outdoor:** 87-177 sq.ft.

#### Units:

#140, #134, #240, #234, #340, #334, #440, #434, #540 (PH), #534 (PH)





BLDG 4 | LEVELS 2-5







### Plan B

### 2 Bedroom, 2 Bath

Interior: 910 sq.ft.

Outdoor: 92-412 sq.ft.

#### **Units:**

#138, #136, #131, #127, #125, #123, #238, #236, #231, #227, #225, #223, #338, #336, #331, #327, #325, #323, #438, #436, #431, #427, #425, #423, #538 (PH), #536 (PH), #531 (PH), #527 (PH), #525 (PH), #523 (PH)





BLDG 4 | LEVELS 2-5







### Plan B3

2 Bedroom, 1 Bath

Interior: 770 sq.ft.

Outdoor: 73-469 sq.ft.

**Units:** 

#123, #223, #323, #423, #523





BLDG 4 | LEVELS 2-5







# Plan C

### 2 Bedroom, 2 Bath

Interior: 870 sq.ft.

**Outdoor:** 78-213 sq.ft.

**Units:** 

#242, #342, #442, #542 (PH)





BLDG 4 | LEVELS 2-5







## Plan D5

2 Bedroom + Flex, 2 Bath

Interior: 1,068 sq.ft.

**Outdoor:** 109-150 sq.ft.

**Units:** 

#144, #244, #344, #444, #544 (PH)





BLDG 4 | LEVELS 2-5







## Plan D4

2 Bedroom + Flex, 2 Bath

Interior: 1,195 sq.ft.

**Outdoor:** 120-259 sq.ft.

**Units:** 

#135, #235, #335, #435, #535 (PH)





BLDG 4 | LEVELS 2-5







# Plan D6/D6a

2 Bedroom + Flex, 2 Bath

Interior: 1,061 sq.ft.

Outdoor: 87-209 sq.ft.

**Units:** 

#121, #221, #321, #42