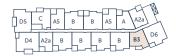

### Plan B3

2 Bedroom, 1 Bath

Interior: 770 sq.ft.

Outdoor: 73-469 sq.ft.

**Units:** 

#123, #223, #323, #423, #523

BLDG 4 | LEVELS 2-5