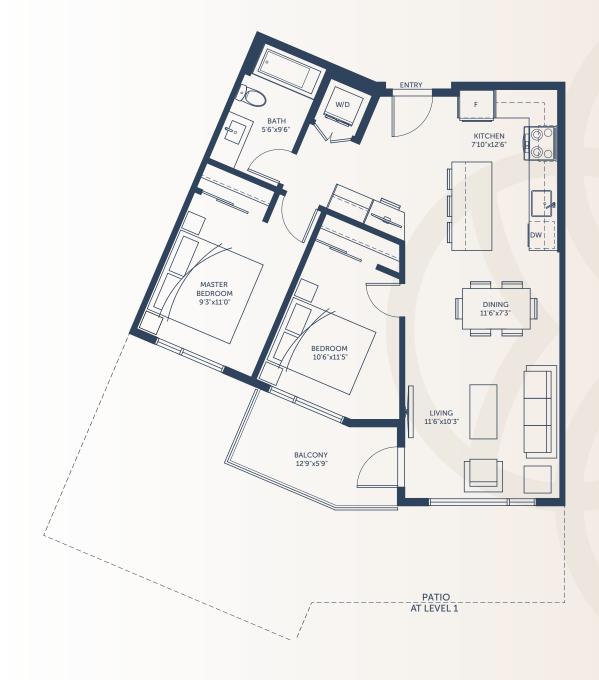

# Plan C

### 2 Bedroom, 2 Bath

Interior: 870 sq.ft.

**Outdoor:** 78-213 sq.ft.

**Units:** 

#242, #342, #442, #542 (PH)

BLDG 4 | LEVELS 2-5