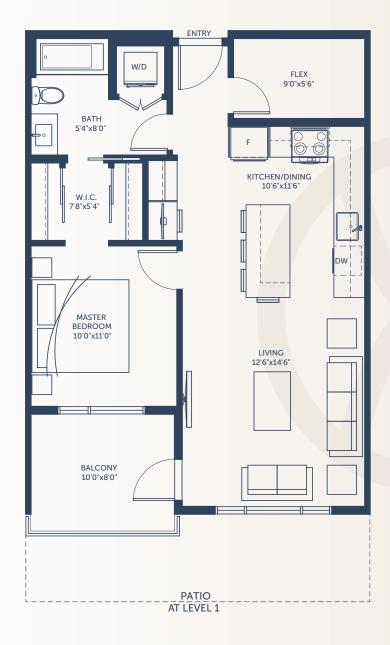

### Plan A2a

1 Bedroom + Flex,

1 Bath

Interior: 698 sq.ft.

Outdoor: 80-207 sq.ft.