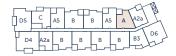

# Plan A

1 Bedroom + Flex, 1 Bath

Interior: 735-770 sq.ft.

Outdoor: 90-213 sq.ft.

LEVEL 1 AREA

Interior: 735 sq.ft. : Patio: 213 sq.ft.

LEVELS 2-5 AREA:

**Interior:** 770 sq.ft. **Balcony:** 90 sq.ft.

Units: #132, #232, #332, #432, #532

WEST | LEVELS 2-5

WEST | LEVEL 1