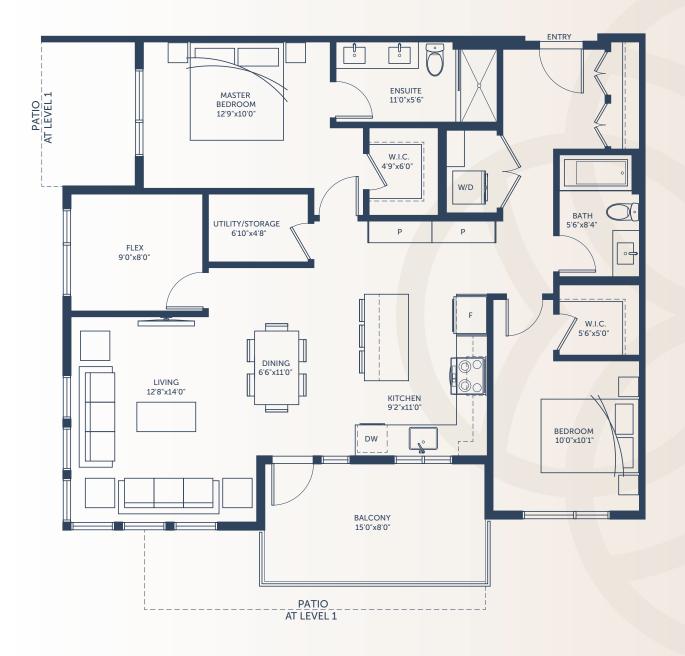

## Plan D4

2 Bedroom + Flex, 2 Bath

Interior: 1,195 sq.ft.

**Outdoor:** 120-259 sq.ft.

**Units:** 

#135, #235, #335, #435, #535 (PH)

BLDG 4 | LEVELS 2-5