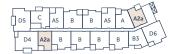

### Plan A2a

1 Bedroom + Flex,

1 Bath

Interior: 698 sq.ft.

Outdoor: 80-207 sq.ft.

#### **Units:**

#133, #130, #233, #230, #333, #330, #433, #430, #533, #530

BLDG 4 | LEVELS 2-5