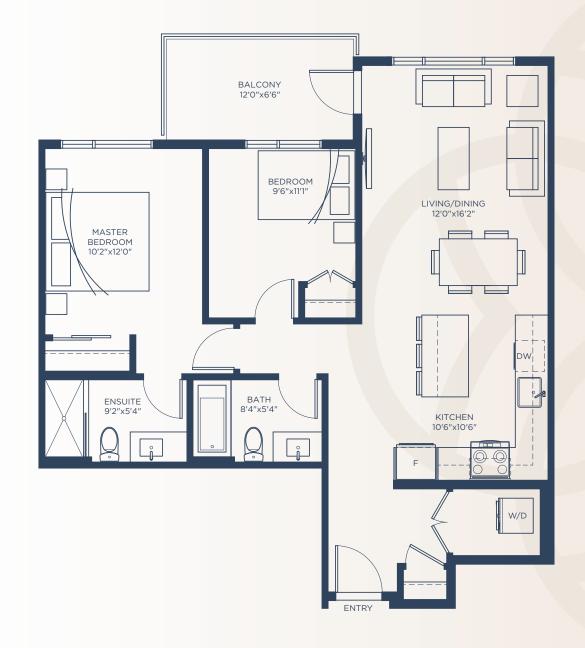

### 2 Bedroom, 2 Bath

Interior: 910 sq.ft.

Outdoor: 92-412 sq.ft.

#### **Units:**

#138, #136, #131, #127, #125, #123, #238, #236, #231, #227, #225, #223, #338, #336, #331, #327, #325, #323, #438, #436, #431, #427, #425, #423, #538 (PH), #536 (PH), #531 (PH), #527 (PH), #525 (PH), #523 (PH)

BLDG 4 | LEVELS 2-5