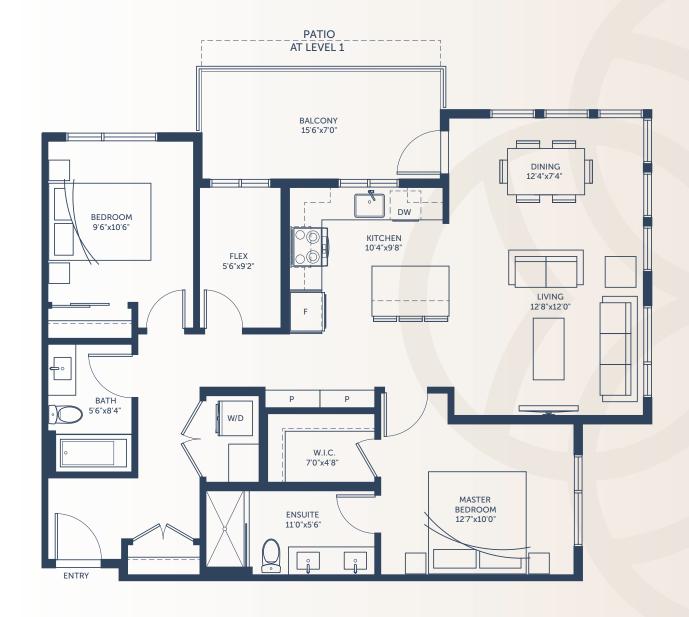

## Plan D4

2 Bedroom + Flex, 2 Bath

Interior: 1,195 sq.ft.

**Outdoor:** 120-259 sq.ft.

**Units:** 

#135, #235, #335, #435, #535 (PH)

BLDG 4 | LEVELS 2-5