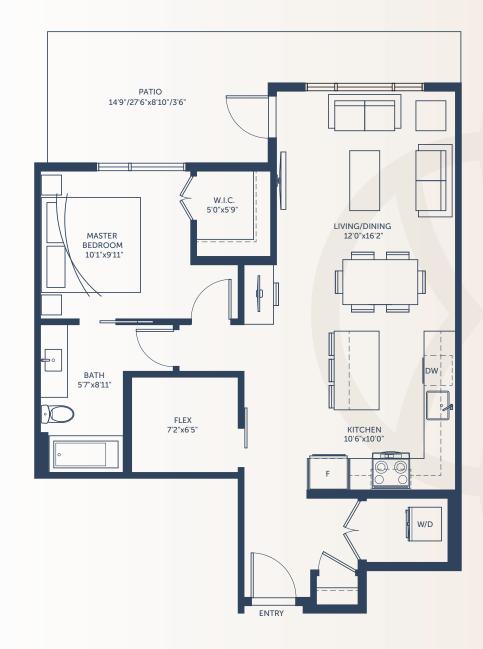

# Plan A5

1 Bedroom + Flex, 1 Bath

Interior: 729 sq.ft.

**Outdoor:** 87-177 sq.ft.

#### Units:

#140, #134, #240, #234, #340, #334, #440, #434, #540 (PH), #534 (PH)

BLDG 4 | LEVELS 2-5