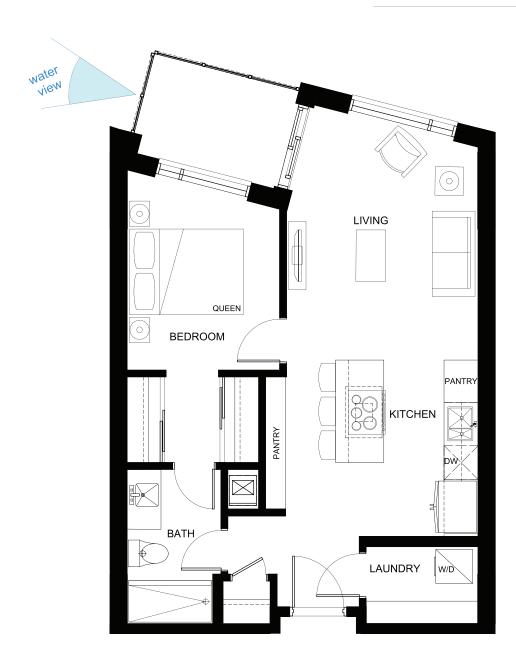

## PLAN B4

## 1 BEDROOM

604 SQ. FT.

**BATHROOMS** 

1

This is not an offering for sale which can only be made in conjunction with the delivery of a Disclosure Statement. Illustrations and renderings are representational only and may not represent the finished building, suites or views. The Developer reserves the right to alter, without notice, floor plans, specifications, layouts, finishing, equipment and materials. To obtain further information and a copy of the Disclosure Statement contact the developer's sales office at 508 Herald St, Victoria BC, V8W 1S6 E. & O.E.