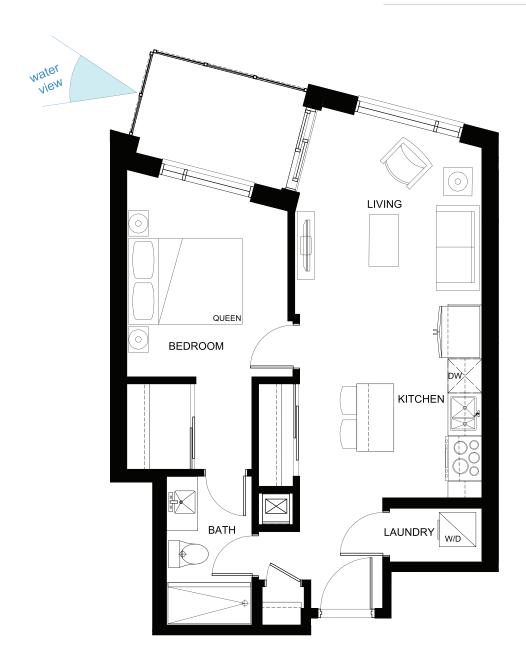

## PLAN B4a

## 1 BEDROOM

562 SQ. FT.

**BATHROOMS** 

1

This is not an offering for sale which can only be made in conjunction with the delivery of a Disclosure Statement. Illustrations and renderings are representational only and may not represent the finished building, suites or views. The Developer reserves the right to alter, without notice, floor plans, specifications, layouts, finishing, equipment and materials. To obtain further information and a copy of the Disclosure Statement contact the developer's sales office at 508 Herald St, Victoria BC, V8W 1S6 E. & O.E.