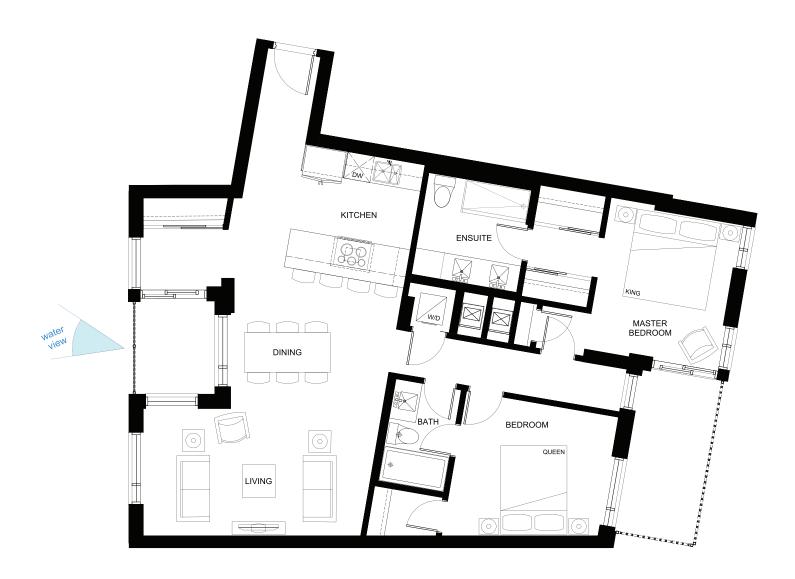

## PLAN C1

## 2 BEDROOM 1130 SQ. FT.

BATHROOMS

L6 L7 L8 This is not an offering for sale which can only be made in conjunction with the delivery of a Disclosure Statement. Illustrations and renderings are representational only and may not represent the finished building, suites or views. The Developer reserves the right to alter, without notice, floor plans, specifications, layouts, finishing, equipment and materials. To obtain further information and a copy of the Disclosure Statement contact the developer's sales office at 508 Herald St, Victoria BC, V8W 1S6 E. & O.E.