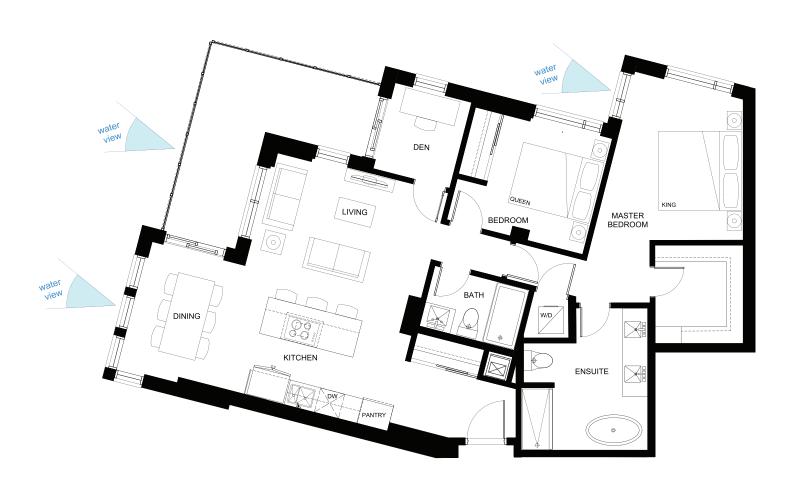

## PLAN C5

## 2 BEDROOM + DEN 1118 SQ. FT.

BATHROOMS

This is not an offering for sale which can only be made in conjunction with the delivery of a Disclosure Statement. Illustrations and renderings are representational only and may not represent the finished building, suites or views. The Developer reserves the right to alter, without notice, floor plans, specifications, layouts, finishing, equipment and materials. To obtain further information and a copy of the Disclosure Statement contact the developer's sales office at 508 Herald St, Victoria BC, V8W 1S6 E. & O.E.