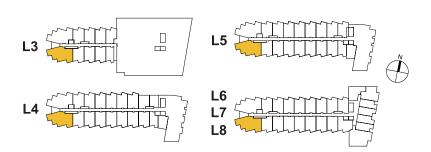

## PLAN C6

2 BEDROOM + DEN 1143 SQ. FT.

BATHROOMS

2

This is not an offering for sale which can only be made in conjunction with the delivery of a Disclosure Statement. Illustrations and renderings are representational only and may not represent the finished building, suites or views. The Developer reserves the right to alter, without notice, floor plans, specifications, layouts, finishing, equipment and materials. To obtain further information and a copy of the Disclosure Statement contact the developer's sales office at 508 Herald St, Victoria BC, V8W 1S6 E. & O.E.