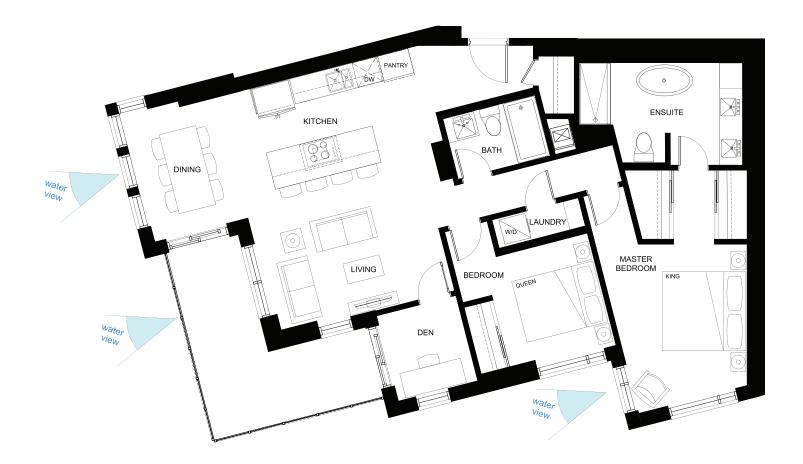

## PLAN C6

2 BEDROOM + DEN 1143 SQ. FT.

BATHROOMS

2

This is not an offering for sale which can only be made in conjunction with the delivery of a Disclosure Statement. Illustrations and renderings are representational only and may not represent the finished building, suites or views. The Developer reserves the right to alter, without notice, floor plans, specifications, layouts, finishing, equipment and materials. To obtain further information and a copy of the Disclosure Statement contact the developer's sales office at 508 Herald St, Victoria BC, V8W 1S6 E. & O.E.