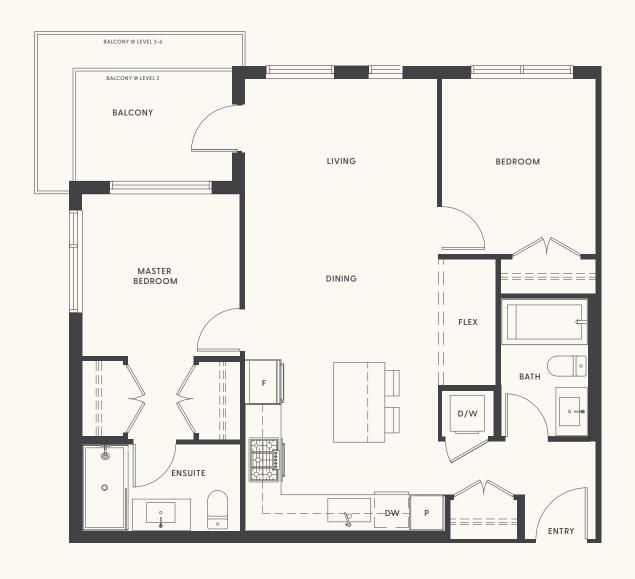

### Plan A

Chroma

BY FORTE LIVING

1 BEDROOM & 1 BATHROOM













## Plan B



1 BEDROOM, 1 BATHROOM & FLEX













### Plan C



1 BEDROOM, 1 BATHROOM & FLEX

600 FT<sup>2</sup>

#### N (A)











LIVEATCHROMA.COM

Window placement in living room varies

## Plan D



1 BEDROOM, 1 BATHROOM & FLEX











# Plan E

1 BEDROOM, 1 BATHROOM & FLEX

677 FT<sup>2</sup>

#### N (A)













ENTRY

BATH

FLEX

### Plan F



2 BEDROOM, 2 BATHROOM & FLEX

795 FT<sup>2</sup>













#### Plan G



2 BEDROOM & 2 BATHROOM











# Plan H



2 BEDROOM,

2 BATHROOM

& FLEX





## Plan J



2 BEDROOM,

2 BATHROOM

& FLEX

885 FT<sup>2</sup>









#### Plan K



2 BEDROOM & 2 BATHROOM

910 FT<sup>2</sup>

Patio: 156 FT<sup>2</sup>

\*Walk-up from Street Level







## Plan L



BY FORTE LIVING

2 BEDROOM, 2 BATHROOM

& FLEX

922 FT<sup>2</sup>















# Plan M

3 BEDROOM & 2 BATHROOM

944 FT<sup>2</sup>

Patio: 128 FT<sup>2</sup>

\*Walk-up from Street Level



LEVEL 1





#### LIVEATCHROMA.COM

# Plan N

Chroma

BY FORTE LIVING

2 BEDROOM,

2 BATHROOM

& FLEX









# Plan O



BALCONY

2 BEDROOM & 2 BATHROOM

984 FT<sup>2</sup>



**BALCONY** 



#### Plan P

Chroma

BY FORTE LIVING

2 BEDROOM, 2 BATHROOM & FLEX

1,006 FT<sup>2</sup>

Patio: 128 FT<sup>2</sup>

\*Walk-up from Street Level







L