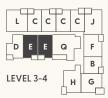

### Plan A

Chroma

BY FORTE LIVING

1 BEDROOM & 1 BATHROOM













## Plan B



1 BEDROOM, 1 BATHROOM & FLEX













### Plan C



1 BEDROOM, 1 BATHROOM & FLEX

600 FT<sup>2</sup>

#### N (A)











LIVEATCHROMA.COM

Window placement in living room varies

## Plan D



1 BEDROOM, 1 BATHROOM & FLEX











# Plan E

1 BEDROOM, 1 BATHROOM & FLEX

677 FT<sup>2</sup>

#### N (A)













ENTRY

BATH

FLEX

### Plan F



2 BEDROOM, 2 BATHROOM & FLEX

795 FT<sup>2</sup>













#### Plan G



2 BEDROOM & 2 BATHROOM











# Plan H



2 BEDROOM,

2 BATHROOM

& FLEX





## Plan J



2 BEDROOM,

2 BATHROOM

& FLEX

885 FT<sup>2</sup>









#### Plan K



2 BEDROOM & 2 BATHROOM

910 FT<sup>2</sup>

Patio: 156 FT<sup>2</sup>

\*Walk-up from Street Level







## Plan L



BY FORTE LIVING

2 BEDROOM, 2 BATHROOM

& FLEX

922 FT<sup>2</sup>















# Plan M

3 BEDROOM & 2 BATHROOM

944 FT<sup>2</sup>

Patio: 128 FT<sup>2</sup>

\*Walk-up from Street Level



LEVEL 1





#### LIVEATCHROMA.COM

# Plan N

Chroma

BY FORTE LIVING

2 BEDROOM,

2 BATHROOM

& FLEX









# Plan O



BALCONY

2 BEDROOM & 2 BATHROOM

984 FT<sup>2</sup>



**BALCONY** 



###