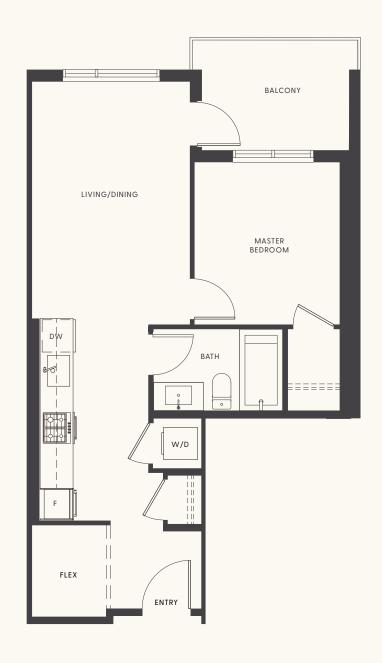

### Plan A

Chroma

BY FORTE LIVING

1 BEDROOM & 1 BATHROOM













## Plan B



1 BEDROOM, 1 BATHROOM & FLEX













### Plan C



1 BEDROOM, 1 BATHROOM & FLEX

600 FT<sup>2</sup>

#### N (A)











LIVEATCHROMA.COM

Window placement in living room varies

## Plan D



1 BEDROOM, 1 BATHROOM & FLEX











# Plan E

1 BEDROOM, 1 BATHROOM & FLEX

677 FT<sup>2</sup>

#### N (A)













ENTRY

BATH

FLEX

### Plan F



2 BEDROOM, 2 BATHROOM & FLEX

795 FT<sup>2</sup>













#### Plan G



2 BEDROOM & 2 BATHROOM











# Plan H



2 BEDROOM,

2 BATHROOM

& FLEX





## Plan J



2 BEDROOM,

2 BATHROOM

& FLEX

885 FT<sup>2</sup>









#### Plan K



2 BEDROOM & 2 BATHROOM

910 FT<sup>2</sup>

Patio: 156 FT<sup>2</sup>

\*Walk-up from Street Level







## Plan L



BY FORTE LIVING

2 BEDROOM, 2 BATHROOM

& FLEX

922 FT<su