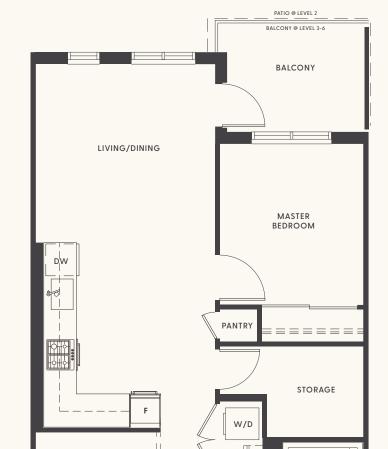

# Plan E

1 BEDROOM, 1 BATHROOM & FLEX

677 FT<sup>2</sup>

#### N (A)

ENTRY

BATH

FLEX