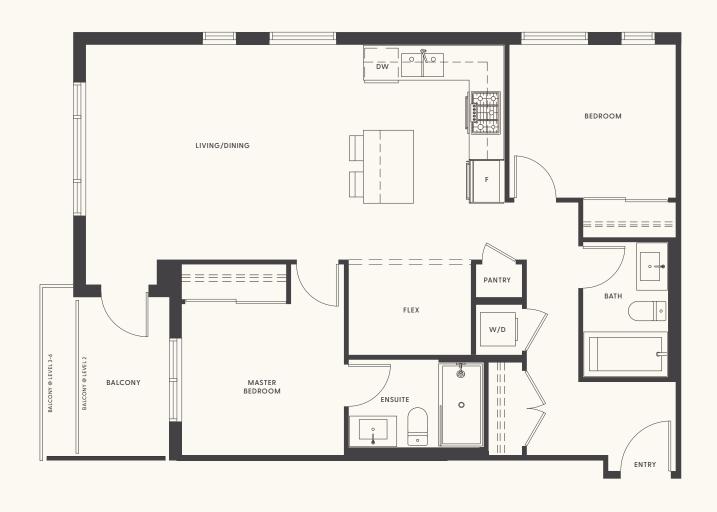

### Plan A

Chroma

BY FORTE LIVING

1 BEDROOM & 1 BATHROOM













## Plan B



1 BEDROOM, 1 BATHROOM & FLEX













### Plan C



1 BEDROOM, 1 BATHROOM & FLEX

600 FT<sup>2</sup>

#### N (A)











LIVEATCHROMA.COM

Window placement in living room varies

## Plan D



1 BEDROOM, 1 BATHROOM & FLEX











# Plan E

1 BEDROOM, 1 BATHROOM & FLEX

677 FT<sup>2</sup>

#### N (A)













ENTRY

BATH

FLEX

### Plan F



2 BEDROOM, 2 BATHROOM & FLEX

795 FT<sup>2</sup>













#### Plan G



2 BEDROOM & 2 BATHROOM











# Plan H



2 BEDROOM,

2 BATHROOM

& FLEX





## Plan J



2 BEDROOM,

2 BATHROOM

& FLEX

885 FT<sup>2</sup>









#### Plan K



2 BEDROOM & 2 BATHROOM

910 FT<sup>2</sup>

Patio: 156 FT<sup>2</sup>

\*Walk-up from Street Level







## Plan L



BY FORTE LIVING

2 BEDROOM, 2 BATHROOM

& FLEX

922 FT<sup>2</sup>















# Plan M

3 BEDROOM & 2 BATHROOM

944 FT<sup>2</sup>

Patio: 128 FT<sup>2</sup>

\*Walk-up from Street Level



LEVEL 1





#### LIVEATCHROMA.COM

# Plan N

Chroma

BY FORTE LIVING

2 BEDROOM,

2 BATHROOM

& FLEX









# Plan O



BALCONY

2 BEDROOM & 2 BATHROOM

984 FT<sup>2</sup>



**BALCONY** 



#### Plan P

Chroma

BY FORTE LIVING

2 BEDROOM, 2 BATHROOM & FLEX

1,006 FT<sup>2</sup>

Patio: 128 FT<sup>2</sup>

\*Walk-up from Street Level







LIVEATCHROMA.COM

# Plan Q



3 BEDROOM,

2 BATHROOM

& FLEX

1,144 FT<sup>2</sup>