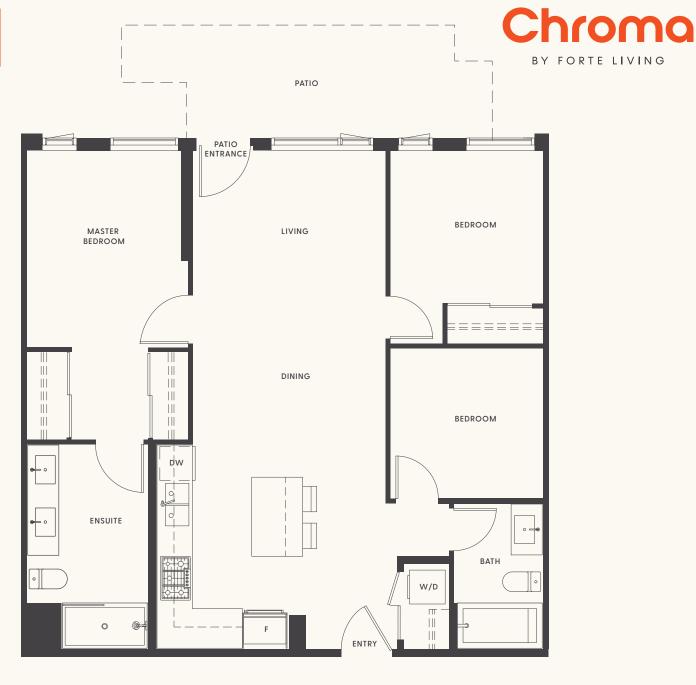

# Plan M

3 BEDROOM & 2 BATHROOM

944 FT<sup>2</sup>

Patio: 128 FT<sup>2</sup>

\*Walk-up from Street Level

LEVEL 1