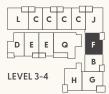

### Plan A

Chroma

BY FORTE LIVING

1 BEDROOM & 1 BATHROOM













## Plan B



1 BEDROOM, 1 BATHROOM & FLEX













### Plan C



1 BEDROOM, 1 BATHROOM & FLEX

600 FT<sup>2</sup>

#### N (A)











LIVEATCHROMA.COM

Window placement in living room varies

## Plan D



1 BEDROOM, 1 BATHROOM & FLEX











# Plan E

1 BEDROOM, 1 BATHROOM & FLEX

677 FT<sup>2</sup>

#### N (A)













ENTRY

BATH

FLEX

### Plan F



2 BEDROOM, 2 BATHROOM & FLEX

795 FT<sup>2</sup>













#### Plan G



2 BEDROOM & 2 BATHROOM











# Plan H



2 BEDROOM,

2 BATHROOM

& FLEX





## Plan J



2 BEDROOM,

2 BATHROOM

& FLEX

885 FT<sup>2</sup>









#### Plan K



2 BEDROOM & 2 BATHROOM

910 FT<sup>2</sup>

Patio: 156 FT<sup>2</sup>

\*Walk-up from Street Level







## Plan L



BY FORTE LIVING

2 BEDROOM, 2 BATHROOM

& FLEX

922 FT<sup>2</sup>















# Plan M

3 BEDROOM & 2 BATHROOM

944 FT<sup>2</sup>

Patio: 128 FT<sup>2</sup>

\*Walk-up from Street Level



LEVEL 1





#### LIVEATCHROMA.COM

# Plan N

Chroma

BY FORTE LIVING

2 BEDROOM,

2 BATHROOM

& FLEX









# Plan O



BALCONY

2 BEDROOM & 2 BATHROOM

984 FT<sup>2</sup>



**BALCONY** 



#### Plan P

Chroma

BY FORTE LIVING

2 BEDROOM, 2 BATHROOM & FLEX

1,006 FT<sup>2</sup>

Patio: 1