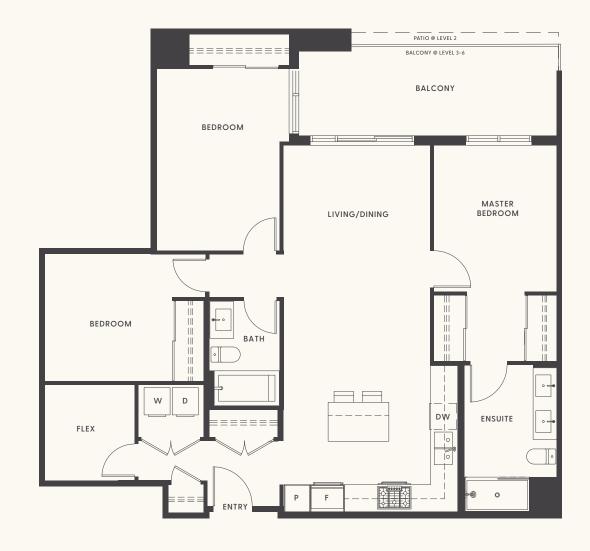

& FLEX

885 FT<sup>2</sup>









#### Plan K



2 BEDROOM & 2 BATHROOM

910 FT<sup>2</sup>

Patio: 156 FT<sup>2</sup>

\*Walk-up from Street Level







## Plan L



BY FORTE LIVING

2 BEDROOM, 2 BATHROOM

& FLEX

922 FT<sup>2</sup>















# Plan M

3 BEDROOM & 2 BATHROOM

944 FT<sup>2</sup>

Patio: 128 FT<sup>2</sup>

\*Walk-up from Street Level



LEVEL 1





#### LIVEATCHROMA.COM

# Plan N

Chroma

BY FORTE LIVING

2 BEDROOM,

2 BATHROOM

& FLEX









# Plan O



BALCONY

2 BEDROOM & 2 BATHROOM

984 FT<sup>2</sup>



**BALCONY** 



#### Plan P

Chroma

BY FORTE LIVING

2 BEDROOM, 2 BATHROOM & FLEX

1,006 FT<sup>2</sup>

Patio: 128 FT<sup>2</sup>

\*Walk-up from Street Level







LIVEATCHROMA.COM

# Plan Q



3 BEDROOM,

2 BATHROOM

& FLEX

1,144 FT<sup>2</sup>