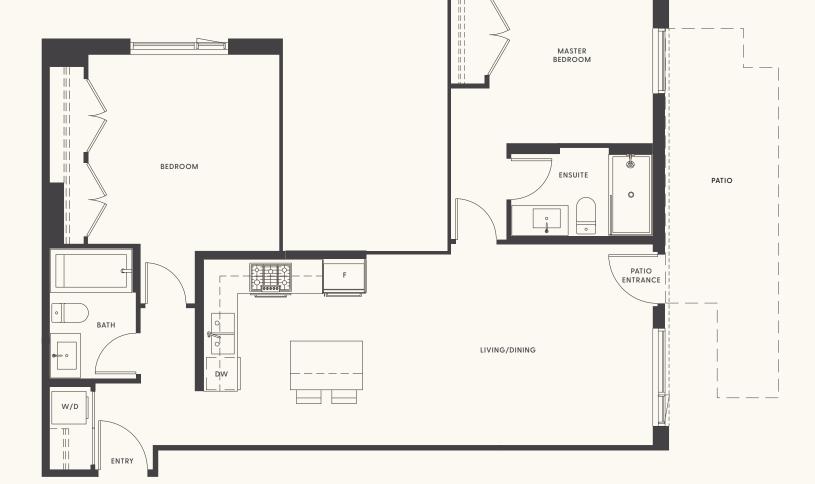

#### Plan K

2 BEDROOM & 2 BATHROOM

910 FT<sup>2</sup>

Patio: 156 FT<sup>2</sup>

\*Walk-up from Street Level