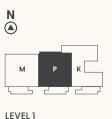

# Plan M

3 BEDROOM & 2 BATHROOM

944 FT<sup>2</sup>

Patio: 128 FT<sup>2</sup>

\*Walk-up from Street Level

LEVEL 1