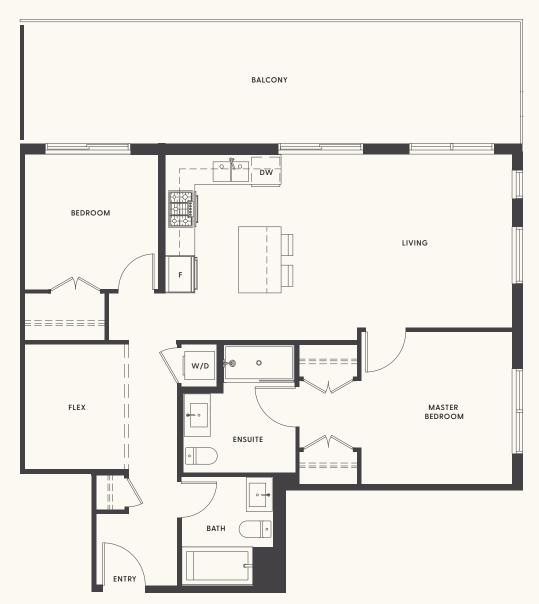

FLEX











# Plan E

1 BEDROOM, 1 BATHROOM & FLEX

677 FT<sup>2</sup>

#### N (A)













ENTRY

BATH

FLEX

### Plan F



2 BEDROOM, 2 BATHROOM & FLEX

795 FT<sup>2</sup>













#### Plan G



2 BEDROOM & 2 BATHROOM











# Plan H



2 BEDROOM,

2 BATHROOM

& FLEX





## Plan J



2 BEDROOM,

2 BATHROOM

& FLEX

885 FT<sup>2</sup>









#### Plan K



2 BEDROOM & 2 BATHROOM

910 FT<sup>2</sup>

Patio: 156 FT<sup>2</sup>

\*Walk-up from Street Level







## Plan L



BY FORTE LIVING

2 BEDROOM, 2 BATHROOM

& FLEX

922 FT<sup>2</sup>















# Plan M

3 BEDROOM & 2 BATHROOM

944 FT<sup>2</sup>

Patio: 128 FT<sup>2</sup>

\*Walk-up from Street Level



LEVEL 1





#### LIVEATCHROMA.COM

# Plan N

Chroma

BY FORTE LIVING

2 BEDROOM,

2 BATHROOM

& FLEX









# Plan O



BALCONY

2 BEDROOM & 2 BATHROOM

984 FT<sup>2</sup>



**BALCONY** 



#### Plan P

Chroma

BY FORTE LIVING

2 BEDROOM, 2 BATHROOM & FLEX

1,006 FT<sup>2</sup>

Patio: 128 FT<sup>2</sup>

\*Walk-up from Street Level







LIVEATCHROMA.COM

# Plan Q



3 BEDROOM,

2 BATHROOM

& FLEX

1,144 FT<sup>2</sup>