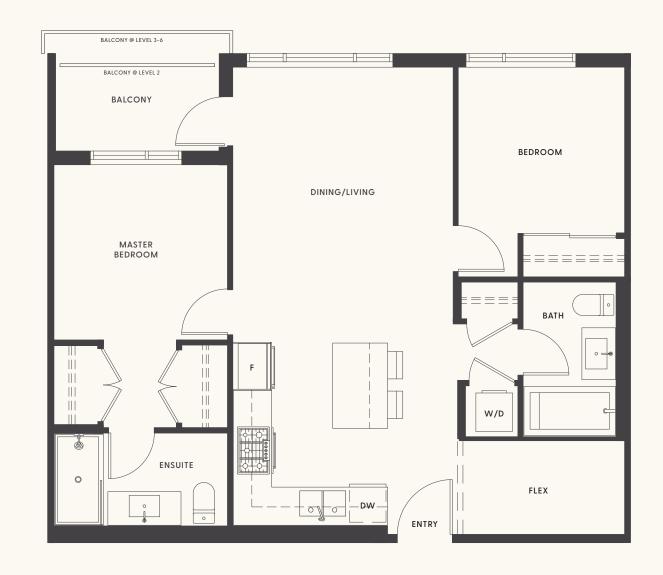

### Plan A

Chroma

BY FORTE LIVING

1 BEDROOM & 1 BATHROOM













## Plan B



1 BEDROOM, 1 BATHROOM & FLEX













### Plan C



1 BEDROOM, 1 BATHROOM & FLEX

600 FT<sup>2</sup>

#### N (A)











LIVEATCHROMA.COM

Window placement in living room varies

## Plan D



1 BEDROOM, 1 BATHROOM & FLEX











# Plan E

1 BEDROOM, 1 BATHROOM & FLEX

677 FT<sup>2</sup>

#### N (A)













ENTRY

BATH

FLEX

### Plan F



2 BEDROOM, 2 BATHROOM & FLEX

795 FT<sup>2</sup>













#### Plan G



2 BEDROOM & 2 BATHROOM











# Plan H



2 BEDROOM,

2 BATHROOM

& FLEX





## Plan J



2 BEDROOM,

2 BATHROOM

& FLEX

885 FT<sup>2</sup>









#### Plan K



2 BEDROOM & 2 BATHROOM

910 FT<sup>2</sup>

Patio: 156 FT<sup>2</sup>

\*Walk-up from Street Level







## Plan L



BY FORTE LIVING

2 BEDROOM, 2 BATHROOM

& FLEX

922 FT<sup>2</sup>















# Plan M

3 BEDROOM & 2 BATHROOM

944 FT<sup>2</sup>

Patio: 128 FT<sup>2</sup>

\*Walk-up from Street Level



LEVEL 1





#### LIVEATCHROMA.COM

# Plan N

Chroma

BY FORTE LIVING

2 BEDROOM,

2 BATHROOM

& FLEX









# Plan O



BALCONY

2 BEDROOM & 2 BATHROOM

984 FT<sup>2</sup>



**BALCONY** 



#### Plan P

Chroma

BY FORTE LIVING

2 BEDROOM, 2 BATHROOM & FLEX

1,006 FT<sup>2</sup>

Patio: 128 F