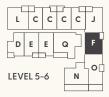

### Plan A

Chroma

BY FORTE LIVING

1 BEDROOM & 1 BATHROOM













## Plan B



1 BEDROOM, 1 BATHROOM & FLEX













### Plan C



1 BEDROOM, 1 BATHROOM & FLEX

600 FT<sup>2</sup>

#### N (A)











LIVEATCHROMA.COM

Window placement in living room varies

## Plan D



1 BEDROOM, 1 BATHROOM & FLEX











# Plan E

1 BEDROOM, 1 BATHROOM & FLEX

677 FT<sup>2</sup>

#### N (A)













ENTRY

BATH

FLEX

### Plan F



2 BEDROOM, 2 BATHROOM & FLEX

795 FT<sup>2</sup>













#### Plan G



2 BEDROOM & 2 BATHROOM











# Plan H



2 BEDROOM,

2 BATHROOM

& FLEX





## Plan J



2 BEDROOM,

2 BATHROOM

& FLEX

885 FT<sup>2</sup>









#### Plan K



2 BEDROOM & 2 BATHROOM

910 FT<sup>2</sup>

Patio: 156 FT<sup>2</sup>

\*Walk-up from Street Level







## Plan L



BY FORTE LIVING

2 BEDROOM, 2 BATHROOM

& FLEX

922 FT<sup>2</sup>















# Plan M

3 BEDROOM & 2 BATHROOM

944 FT<sup>2</sup>

Patio: 128 FT<sup>2</sup>

\*Walk-up from Street Level



LEVEL 1





#### LIVEATCHROMA.COM

# Plan N

Chroma

BY FORTE LIVING

2 BEDROOM,

2 BATHROOM

& FLEX









# Plan O



BALCONY

2 BEDROOM & 2 BATHROOM

984 FT<sup>2</sup>



**BALCONY** 



#### Plan P

Chroma

BY FORTE LIVING

2 BEDROOM, 2 BATHROOM & FLEX

1,006 FT<sup>2</sup>

Patio: 128