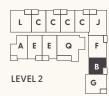

### Plan A

Chroma

BY FORTE LIVING

1 BEDROOM & 1 BATHROOM













## Plan B



1 BEDROOM, 1 BATHROOM & FLEX













### Plan C



1 BEDROOM, 1 BATHROOM & FLEX

600 FT<sup>2</sup>

#### N (A)











LIVEATCHROMA.COM

Window placement in living room varies

## Plan D



1 BEDROOM, 1 BATHROOM & FLEX











# Plan E

1 BEDROOM, 1 BATHROOM & FLEX

677 FT<sup>2</sup>

#### N (A)













ENTRY

BATH

FLEX

### Plan F



2 BEDROOM, 2 BATHROOM & FLEX

795 FT<sup>2</sup>













#### Plan G



2 BEDROOM & 2 BATHROOM











# Plan H



2 BEDROOM,

2 BATHROOM

& FLEX





## Plan J



2 BEDROOM,

2 BATHROOM

& FLEX

885 FT<sup>2</sup>









#### Plan K



2 BEDROOM & 2 BATHROOM

910 FT<sup>2</sup>

Patio: 156 FT<sup>2</sup>

\*Walk-up from Street Level







## Plan L



BY FORTE LIVING

2 BEDROOM, 2 BATHROOM

& FLEX

922 FT<sup>2</sup>















# Plan M

3 BEDROOM & 2 BATH