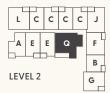

ROOM

& FLEX

885 FT<sup>2</sup>









#### Plan K



2 BEDROOM & 2 BATHROOM

910 FT<sup>2</sup>

Patio: 156 FT<sup>2</sup>

\*Walk-up from Street Level







## Plan L



BY FORTE LIVING

2 BEDROOM, 2 BATHROOM

& FLEX

922 FT<sup>2</sup>















# Plan M

3 BEDROOM & 2 BATHROOM

944 FT<sup>2</sup>

Patio: 128 FT<sup>2</sup>

\*Walk-up from Street Level



LEVEL 1





#### LIVEATCHROMA.COM

# Plan N

Chroma

BY FORTE LIVING

2 BEDROOM,

2 BATHROOM

& FLEX









# Plan O



BALCONY

2 BEDROOM & 2 BATHROOM

984 FT<sup>2</sup>



**BALCONY** 



#### Plan P

Chroma

BY FORTE LIVING

2 BEDROOM, 2 BATHROOM & FLEX

1,006 FT<sup>2</sup>

Patio: 128 FT<sup>2</sup>

\*Walk-up from Street Level







LIVEATCHROMA.COM

# Plan Q



3 BEDROOM,

2 BATHROOM

& FLEX

1,144 FT<sup>2</sup>