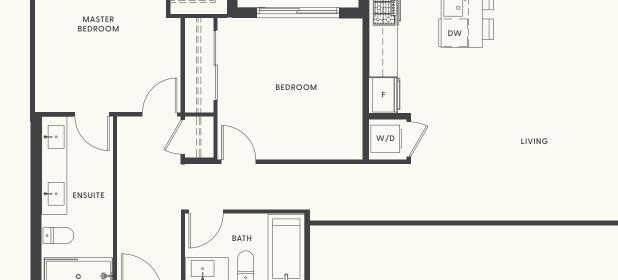

/sup>

#### N (A)













ENTRY

BATH

FLEX

### Plan F



2 BEDROOM, 2 BATHROOM & FLEX

795 FT<sup>2</sup>













#### Plan G



2 BEDROOM & 2 BATHROOM











# Plan H



2 BEDROOM,

2 BATHROOM

& FLEX





## Plan J



2 BEDROOM,

2 BATHROOM

& FLEX

885 FT<sup>2</sup>









#### Plan K



2 BEDROOM & 2 BATHROOM

910 FT<sup>2</sup>

Patio: 156 FT<sup>2</sup>

\*Walk-up from Street Level







## Plan L



BY FORTE LIVING

2 BEDROOM, 2 BATHROOM

& FLEX

922 FT<sup>2</sup>















# Plan M

3 BEDROOM & 2 BATHROOM

944 FT<sup>2</sup>

Patio: 128 FT<sup>2</sup>

\*Walk-up from Street Level



LEVEL 1





#### LIVEATCHROMA.COM

# Plan N

Chroma

BY FORTE LIVING

2 BEDROOM,

2 BATHROOM

& FLEX









# Plan O



BALCONY

2 BEDROOM & 2 BATHROOM

984 FT<sup>2</sup>



**BALCONY** 



#### Plan P

Chroma

BY FORTE LIVING

2 BEDROOM, 2 BATHROOM & FLEX

1,006 FT<sup>2</sup>

Patio: 128 FT<sup>2</sup>

\*Walk-up from Street Level







LIVEATCHROMA.COM

# Plan Q



3 BEDROOM,

2 BATHROOM

& FLEX

1,144 FT<sup>2</sup>