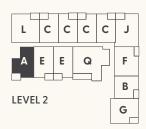

### Plan A

Chroma

BY FORTE LIVING

1 BEDROOM & 1 BATHROOM













## Plan B



1 BEDROOM, 1 BATHROOM & FLEX













### Plan C



1 BEDROOM, 1 BATHROOM & FLEX

600 FT<sup>2</sup>

#### N (A)











LIVEATCHROMA.COM

Window placement in living room varies

## Plan D



1 BEDROOM, 1 BATHROOM & FLEX











# Plan E

1 BEDROOM, 1 BATHROOM & FLEX

677 FT<sup>2</sup>

#### N (A)













ENTRY

BATH

FLEX

### Plan F



2 BEDROOM, 2 BATHROOM & FLEX

795 FT<sup>2</sup>













#### Plan G



2 BEDROOM & 2 BATHROOM











# Plan H



2 BEDROOM,

2 BATHROOM

& FLEX





## Plan J



2 BEDROOM,

2 BATHROOM

& FLEX

885 FT<sup>2</sup>









#### Plan K



2 BEDROOM & 2 BATHROOM

910 FT<sup>2</sup>

Patio: 156 FT<sup>2</sup>

\*Walk-up from Street Level







## Plan L



BY FORTE LIVING

2 BEDROOM, 2 BATHROOM

& FLEX

922 FT<