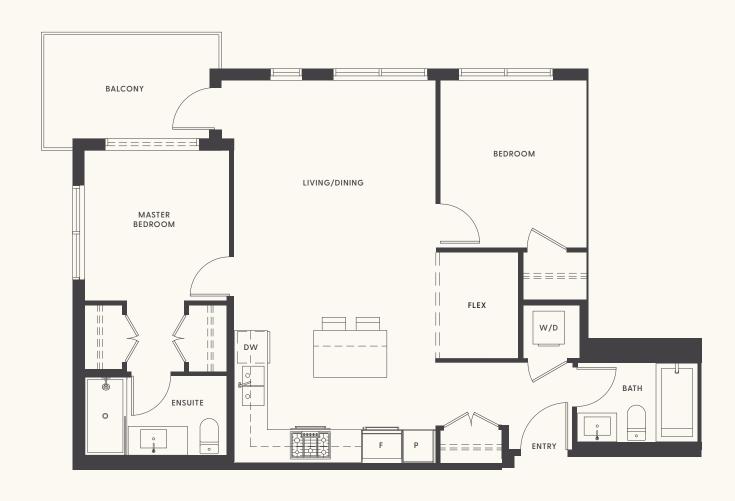

### Plan A

Chroma

BY FORTE LIVING

1 BEDROOM & 1 BATHROOM













## Plan B



1 BEDROOM, 1 BATHROOM & FLEX













### Plan C



1 BEDROOM, 1 BATHROOM & FLEX

600 FT<sup>2</sup>

#### N (A)











LIVEATCHROMA.COM

Window placement in living room varies

## Plan D



1 BEDROOM, 1 BATHROOM & FLEX











# Plan E

1 BEDROOM, 1 BATHROOM & FLEX

677 FT<sup>2</sup>

#### N (A)













ENTRY

BATH

FLEX

### Plan F



2 BEDROOM, 2 BATHROOM & FLEX

795 FT<sup>2</sup>













#### Plan G



2 BEDROOM & 2 BATHROOM











# Plan H



2 BEDROOM,

2 BATHROOM

& FLEX





## Plan J



2 BEDROOM,

2 BATHROOM

& FLEX

885 FT<sup>2</sup>









#### Plan K



2 BEDROOM & 2 BATHROOM

910 FT<sup>2</sup>

Patio: 156 FT<sup>2</sup>

\*Walk-up from Street Level







## Plan L



BY FORTE LIVING

2 BEDROOM, 2 BATHROOM

& FLEX

922 FT<sup>2</sup>















# Plan M

3 BEDROOM & 2 BATHROOM

944 FT<sup>2</sup>

Patio: 128 FT<sup>2</sup>

\*Walk-up from Street Level



LEVEL 1





#### LIVEATCHROMA.COM

# Plan N

Chroma

BY FORTE LIVING

2 BEDROOM,

2 BATHROOM

& FLEX









# Plan O



BALCONY

2 BEDROOM & 2 BATHROOM

984 FT<sup>2</sup>



**BALCONY** 



#### Plan P

Chroma

BY FORTE LIVING

2 BEDROOM, 2 BATHROOM & FLEX

1,006 FT<sup>2</sup>

Patio: 128 FT<sup>2</sup>

\*Walk-up from Street Level







LIVEATCHROMA.COM

# Plan Q



3 BEDROOM,

2 BATHROO