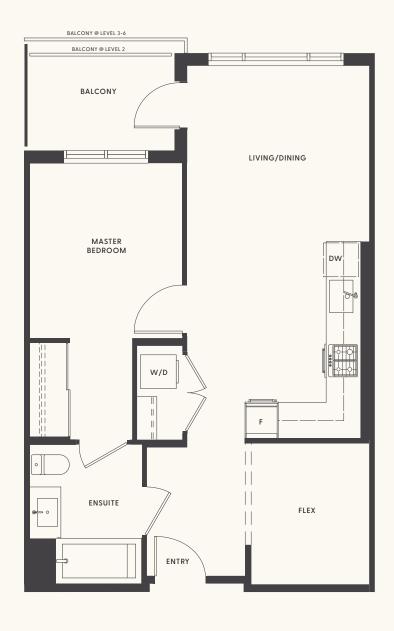

## Plan B

1 BEDROOM, 1 BATHROOM & FLEX

## Plan D

1 BEDROOM, 1 BATHROOM & FLEX