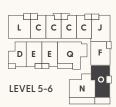

)













ENTRY

BATH

FLEX

### Plan F



2 BEDROOM, 2 BATHROOM & FLEX

795 FT<sup>2</sup>













#### Plan G



2 BEDROOM & 2 BATHROOM











# Plan H



2 BEDROOM,

2 BATHROOM

& FLEX





## Plan J



2 BEDROOM,

2 BATHROOM

& FLEX

885 FT<sup>2</sup>









#### Plan K



2 BEDROOM & 2 BATHROOM

910 FT<sup>2</sup>

Patio: 156 FT<sup>2</sup>

\*Walk-up from Street Level







## Plan L



BY FORTE LIVING

2 BEDROOM, 2 BATHROOM

& FLEX

922 FT<sup>2</sup>















# Plan M

3 BEDROOM & 2 BATHROOM

944 FT<sup>2</sup>

Patio: 128 FT<sup>2</sup>

\*Walk-up from Street Level



LEVEL 1





#### LIVEATCHROMA.COM

# Plan N

Chroma

BY FORTE LIVING

2 BEDROOM,

2 BATHROOM

& FLEX









# Plan O



BALCONY

2 BEDROOM & 2 BATHROOM

984 FT<sup>2</sup>



**BALCONY** 



#### Plan P

Chroma

BY FORTE LIVING

2 BEDROOM, 2 BATHROOM & FLEX

1,006 FT<sup>2</sup>

Patio: 128 FT<sup>2</sup>

\*Walk-up from Street Level







LIVEATCHROMA.COM

# Plan Q



3 BEDROOM,

2 BATHROOM

& FLEX

1,144 FT<sup>2</sup>