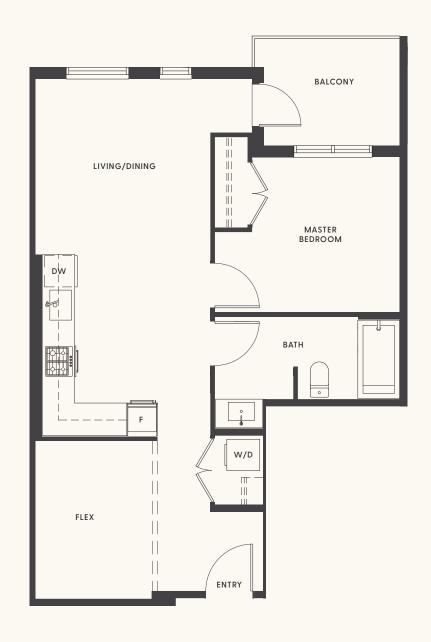

# Plan E

1 BEDROOM, 1 BATHROOM & FLEX

677 FT<sup>2</sup>

#### N (A)

ENTRY

BATH

FLEX