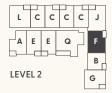

### Plan A

Chroma

BY FORTE LIVING

1 BEDROOM & 1 BATHROOM













## Plan B



1 BEDROOM, 1 BATHROOM & FLEX













### Plan C



1 BEDROOM, 1 BATHROOM & FLEX

600 FT<sup>2</sup>

#### N (A)











LIVEATCHROMA.COM

Window placement in living room varies

## Plan D



1 BEDROOM, 1 BATHROOM & FLEX











# Plan E

1 BEDROOM, 1 BATHROOM & FLEX

677 FT<sup>2</sup>

#### N (A)













ENTRY

BATH

FLEX

### Plan F



2 BEDROOM, 2 BATHROOM & FLEX

795 FT<sup>2</sup>













#### Plan G



2 BEDROOM & 2 BATHROOM











# Plan H



2 BEDROOM,

2 BATHROOM

& FLEX





## Plan J



2 BEDROOM,

2 BATHROOM

& FLEX

885 FT<sup>2</sup>









#### Plan K



2 BEDROOM & 2 BATHROOM

910 FT<sup>2</sup>

Patio: 156 FT<sup>2</sup>

\*Walk-up from Street Level







## Plan L



BY FORTE LIVING

2 BEDROOM, 2 BATHROOM

& FLEX

922 FT<sup>2</sup>















# Plan M

3 BEDROOM & 2 BATHROOM

944 FT<sup>2</sup>

Patio: 128 FT<sup>2</sup>

\*Walk-up from Street Level



LEVEL 1





#### LIVEATCHROMA.COM

# Plan N

Chroma

BY FORTE LIVING

2 BEDROOM,

2 BATHROOM

& FLEX









# Plan O



BALCONY

2 BEDROOM & 2 BATHROOM

984 FT<sup>2</sup>



**BALCONY** 



#### Plan P

Chroma

BY FORTE LIVING

2 BEDROOM, 2 BATHROOM & FLEX

1,006 FT<sup>2</sup>

Patio: