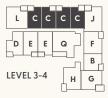

### Plan A

Chroma

BY FORTE LIVING

1 BEDROOM & 1 BATHROOM













## Plan B



1 BEDROOM, 1 BATHROOM & FLEX













### Plan C



1 BEDROOM, 1 BATHROOM & FLEX

600 FT<sup>2</sup>

#### N (A)











LIVEATCHROMA.COM

Window placement in living room varies

## Plan D



1 BEDROOM, 1 BATHROOM & FLEX











# Plan E

1 BEDROOM, 1 BATHROOM & FLEX

677 FT<sup>2</sup>

#### N (A)













ENTRY

BATH

FLEX

### Plan F



2 BEDROOM, 2 BATHROOM & FLEX

795 FT<sup>2</sup>













#### Plan G



2 BEDROOM & 2 BATHROOM











# Plan H



2 BEDROOM,

2 BATHROOM

& FLEX





## Plan J



2 BEDROOM,

2 BATHROOM

& FLEX

885 FT<sup>2</sup>









#### Plan K



2 BEDROOM & 2 BATHROOM

910 FT<sup>2</sup>

Patio: 156 FT<sup>2</sup>

\*Walk-up from Street Level







## Plan L



BY FORTE LIVING

2 BEDROOM, 2 BATHROOM

& FLEX

922 FT<sup>2</sup>















# Plan M

3 BEDROOM & 2 BATHROOM

944 FT<sup>2</sup>

Patio: 128 FT<sup>2</sup>

\*Walk-up from Street Level



LEVE