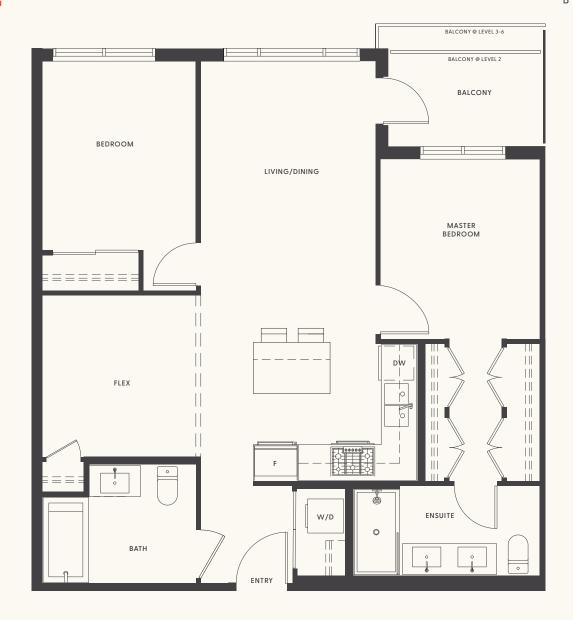

1 BEDROOM, 1 BATHROOM & FLEX













### Plan C



1 BEDROOM, 1 BATHROOM & FLEX

600 FT<sup>2</sup>

#### N (A)











LIVEATCHROMA.COM

Window placement in living room varies

## Plan D



1 BEDROOM, 1 BATHROOM & FLEX











# Plan E

1 BEDROOM, 1 BATHROOM & FLEX

677 FT<sup>2</sup>

#### N (A)













ENTRY

BATH

FLEX

### Plan F



2 BEDROOM, 2 BATHROOM & FLEX

795 FT<sup>2</sup>













#### Plan G



2 BEDROOM & 2 BATHROOM











# Plan H



2 BEDROOM,

2 BATHROOM

& FLEX





## Plan J



2 BEDROOM,

2 BATHROOM

& FLEX

885 FT<sup>2</sup>









#### Plan K



2 BEDROOM & 2 BATHROOM

910 FT<sup>2</sup>

Patio: 156 FT<sup>2</sup>

\*Walk-up from Street Level







## Plan L



BY FORTE LIVING

2 BEDROOM, 2 BATHROOM

& FLEX

922 FT<sup>2</sup>















# Plan M

3 BEDROOM & 2 BATHROOM

944 FT<sup>2</sup>

Patio: 128 FT<sup>2</sup>

\*Walk-up from Street Level



LEVEL 1





#### LIVEATCHROMA.COM

# Plan N

Chroma

BY FORTE LIVING

2 BEDROOM,

2 BATHROOM

& FLEX









# Plan O



BALCONY

2 BEDROOM & 2 BATHROOM

984 FT<sup>2</sup>



**BALCONY** 



#### Plan P

Chroma

BY FORTE LIVING

2 BEDROOM, 2 BATHROOM & FLEX

1,006 FT<sup>2</sup>

Patio: 128 FT<sup>2</sup>

\*Walk-up from Street Level







LIVEATCHROMA.COM

# Plan Q



3 BEDROOM,

2 BATHROOM

& FLEX

1,144 FT<sup>2</sup>