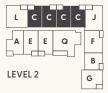

### Plan A

Chroma

BY FORTE LIVING

1 BEDROOM & 1 BATHROOM













## Plan B



1 BEDROOM, 1 BATHROOM & FLEX













### Plan C



1 BEDROOM, 1 BATHROOM & FLEX

600 FT<sup>2</sup>

#### N (A)











LIVEATCHROMA.COM

Window placement in living room varies

## Plan D



1 BEDROOM, 1 BATHROOM & FLEX











# Plan E

1 BEDROOM, 1 BATHROOM & FLEX

677 FT<sup>2</sup>

#### N (A)













ENTRY

BATH

FLEX

### Plan F



2 BEDROOM, 2 BATHROOM & FLEX

795 FT<sup>2</sup>













#### Plan G



2 BEDROOM & 2 BATHROOM











# Plan H



2 BEDROOM,

2 BATHROOM

& FLEX





## Plan J



2 BEDROOM,

2 BATHROOM

& FLEX

885 FT<sup>2</sup>









#### Plan K



2 BEDROOM & 2 BATHROOM

910 FT<sup>2</sup>

Patio: 156 FT<sup>2</sup>

\*Walk-up from Street Level







## Plan L



BY FORTE LIVING

2 BEDROOM, 2 BATHROOM

& FLEX

922 FT<sup>2</sup>















# Plan M

3 BEDROOM & 2 BATHROOM

944 FT<sup>2</sup>

Patio: 128 FT<sup>2</sup>

\*Walk-up from Street Level



LE