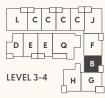

### Plan F

2 BEDROOM, 2 BATHROOM & FLEX

795 FT<sup>2</sup>

#### Plan G

2 BEDROOM & 2 BATHROOM