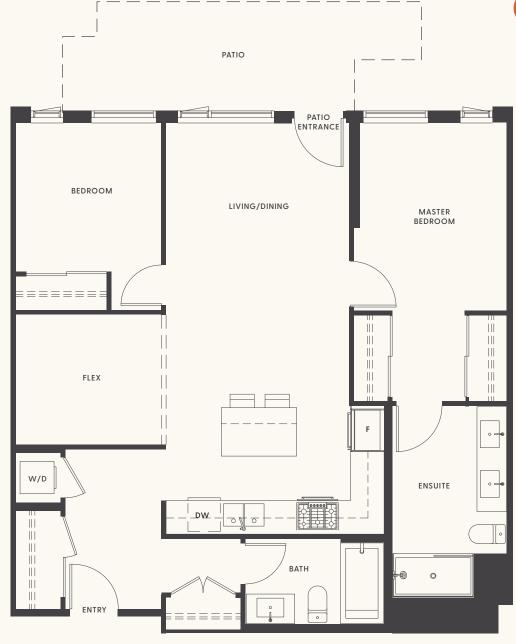

# Plan H



2 BEDROOM,

2 BATHROOM

& FLEX





## Plan J



2 BEDROOM,

2 BATHROOM

& FLEX

885 FT<sup>2</sup>









#### Plan K



2 BEDROOM & 2 BATHROOM

910 FT<sup>2</sup>

Patio: 156 FT<sup>2</sup>

\*Walk-up from Street Level







## Plan L



BY FORTE LIVING

2 BEDROOM, 2 BATHROOM

& FLEX

922 FT<sup>2</sup>















# Plan M

3 BEDROOM & 2 BATHROOM

944 FT<sup>2</sup>

Patio: 128 FT<sup>2</sup>

\*Walk-up from Street Level



LEVEL 1





#### LIVEATCHROMA.COM

# Plan N

Chroma

BY FORTE LIVING

2 BEDROOM,

2 BATHROOM

& FLEX









# Plan O



BALCONY

2 BEDROOM & 2 BATHROOM

984 FT<sup>2</sup>



**BALCONY** 



#### Plan P

Chroma

BY FORTE LIVING

2 BEDROOM, 2 BATHROOM & FLEX

1,006 FT<sup>2</sup>

Patio: 128 FT<sup>2</sup>

\*Walk-up from Street Level







LIVEATCHROMA.COM

# Plan Q



3 BEDROOM,

2 BATHROOM

& FLEX

1,144 FT<sup>2</sup>