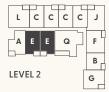

### Plan A

Chroma

BY FORTE LIVING

1 BEDROOM & 1 BATHROOM













## Plan B



1 BEDROOM, 1 BATHROOM & FLEX













### Plan C



1 BEDROOM, 1 BATHROOM & FLEX

600 FT<sup>2</sup>

#### N (A)











LIVEATCHROMA.COM

Window placement in living room varies

## Plan D



1 BEDROOM, 1 BATHROOM & FLEX











# Plan E

1 BEDROOM, 1 BATHROOM & FLEX

677 FT<sup>2</sup>

#### N (A)













ENTRY

BATH

FLEX

### Plan F



2 BEDROOM, 2 BATHROOM & FLEX

795 FT<sup>2</sup>













#### Plan G



2 BEDROOM & 2 BATHROOM











# Plan H



2 BEDROOM,

2 BATHROOM

& FLEX





## Plan J



2 BEDROOM,

2 BATHROOM

& FLEX

885 FT<sup>2</sup>









#### Plan K



2 BEDROOM & 2 BATHROOM

910 FT<sup>2</sup>

Patio: 156 FT<sup>2</sup>

\*Walk-up from Street Level







## Plan L



BY FORTE LIVING

2 BEDROOM, 2 BATHROOM

& FLEX

922 FT<sup>2</sup>















# Plan M

3 BEDROOM & 2 BATHROOM

944 FT<sup>2</sup>

Patio: 128 FT<sup>2</sup>

\*Walk-up from Street Level



LEVEL 1





#### LIVEATCHROMA.COM

# Plan N

Chroma

BY FORTE LIVING

2 BEDROOM,

2 BATHROOM

& FLEX









# Plan O



BALCONY

2 BEDROOM & 2 BATHROOM

984 FT<sup>2</sup>



**BALCONY** 



#