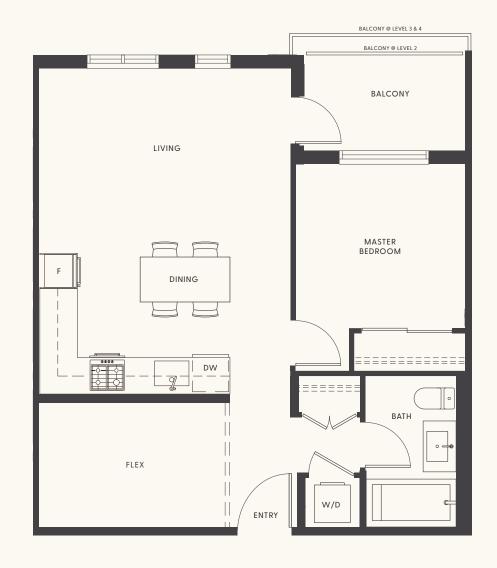

### Plan A

Chroma

BY FORTE LIVING

1 BEDROOM & 1 BATHROOM













## Plan B



1 BEDROOM, 1 BATHROOM & FLEX













### Plan C



1 BEDROOM, 1 BATHROOM & FLEX

600 FT<sup>2</sup>

#### N (A)











LIVEATCHROMA.COM

Window placement in living room varies

## Plan D



1 BEDROOM, 1 BATHROOM & FLEX











# Plan E

1 BEDROOM, 1 BATHROOM & FLEX

677 FT<sup>2</sup>

#### N (A)













ENTRY

BATH

FLEX

### Plan F



2 BEDROOM, 2 BATHROOM & FLEX

795 FT<sup>2</sup>













#### Plan G



2 BEDROOM & 2 BATHROOM











# Plan H



2 BEDROOM,

2 BATHROOM

& FLEX





## Plan J



2 BEDROOM,

2 BATHROOM

& FLEX

885 FT<sup>2</sup>









#### Plan K



2 BEDROOM & 2 BATHROOM

910 FT<sup>2</sup>

Patio: 156 FT<sup>2</sup>

\*Walk-up from Street Level







## Plan L



BY FORTE LIVING

2 BEDROOM, 2 BATHROOM

& FLEX

922 FT<sup>2</sup>















# Plan M

3 BEDROOM & 2 BATHROOM