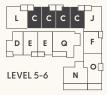

### Plan A

Chroma

BY FORTE LIVING

1 BEDROOM & 1 BATHROOM













## Plan B



1 BEDROOM, 1 BATHROOM & FLEX













### Plan C



1 BEDROOM, 1 BATHROOM & FLEX

600 FT<sup>2</sup>

#### N (A)











LIVEATCHROMA.COM

Window placement in living room varies

## Plan D



1 BEDROOM, 1 BATHROOM & FLEX











# Plan E

1 BEDROOM, 1 BATHROOM & FLEX

677 FT<sup>2</sup>

#### N (A)













ENTRY

BATH

FLEX

### Plan F



2 BEDROOM, 2 BATHROOM & FLEX

795 FT<sup>2</sup>













#### Plan G



2 BEDROOM & 2 BATHROOM











# Plan H



2 BEDROOM,

2 BATHROOM

& FLEX





## Plan J



2 BEDROOM,

2 BATHROOM

& FLEX

885 FT<sup>2</sup>









#### Plan K



2 BEDROOM & 2 BATHROOM

910 FT<sup>2</sup>

Patio: 156 FT<sup>2</sup>

\*Walk-up from Street Level







## Plan L



BY FORTE LIVING

2 BEDROOM, 2 BATHROOM

& FLEX

922 FT<sup>2</sup>















# Plan M

3 BEDROOM & 2 BATHROOM

944 FT<sup>2</sup>

Patio: 128 FT<sup>2</sup>

\*Walk-up from Street Level



LEVEL