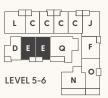

### Plan A

Chroma

BY FORTE LIVING

1 BEDROOM & 1 BATHROOM













## Plan B



1 BEDROOM, 1 BATHROOM & FLEX













### Plan C



1 BEDROOM, 1 BATHROOM & FLEX

600 FT<sup>2</sup>

#### N (A)











LIVEATCHROMA.COM

Window placement in living room varies

## Plan D



1 BEDROOM, 1 BATHROOM & FLEX











# Plan E

1 BEDROOM, 1 BATHROOM & FLEX

677 FT<sup>2</sup>

#### N (A)













ENTRY

BATH

FLEX

### Plan F



2 BEDROOM, 2 BATHROOM & FLEX

795 FT<sup>2</sup>













#### Plan G



2 BEDROOM & 2 BATHROOM











# Plan H



2 BEDROOM,

2 BATHROOM

& FLEX





## Plan J



2 BEDROOM,

2 BATHROOM

& FLEX

885 FT<sup>2</sup>









#### Plan K



2 BEDROOM & 2 BATHROOM

910 FT<sup>2</sup>

Patio: 156 FT<sup>2</sup>

\*Walk-up from Street Level







## Plan L



BY FORTE LIVING

2 BEDROOM, 2 BATHROOM

& FLEX

922 FT<sup>2</sup>















# Plan M

3 BEDROOM & 2 BATHROOM

944 FT<sup>2</sup>

Patio: 128 FT<sup>2</sup>

\*Walk-up from Street Level



LEVEL 1





#### LIVEATCHROMA.COM

# Plan N

Chroma

BY FORTE LIVING

2 BEDROOM,

2 BATHROOM

& FLEX









# Plan O



BALCONY

2 BEDROOM & 2 BATHROOM

984 FT<sup>2</sup>



**BALCONY** 



####