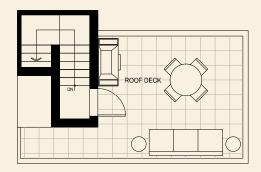

The Robinsons

## PARKSIDE COLLECTION

## Plan A3

2 Bed, 3.5 Bath + Lock Off + Den + Rooftop Deck Interior: 1577 Sq Ft | Exterior: 351 – 456 Sq Ft





Upper Level



Main Level

## LiveAtTheRobinsons.ca

The homes at The Robinsons Parkside Collection are built by the developer WGP Seaton Development LP. The builder reserves the right to make modifications and changes should they be necessary. Select upgrades may cause ceiling drops. Dimensions, sizes, specifications, layouts, and materials are approximate only and subject to change without notice. Outdoor square footage, landscaping, stairs, and landings vary and may not necessarily reflect the floorplan portrayed above. E.&O.E.



**Roof Deck** 



Second Level