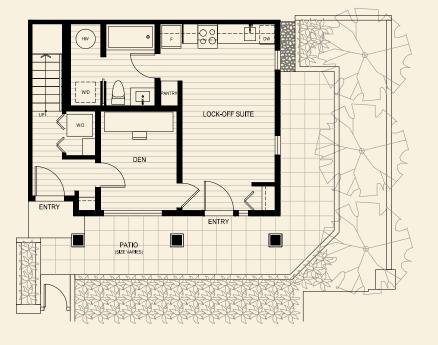

## Plan A3

2 Bed, 3.5 Bath + Lock Off + Den + Rooftop Deck Interior: 1577 Sq Ft | Exterior: 351 – 456 Sq Ft

Upper Level

Main Level