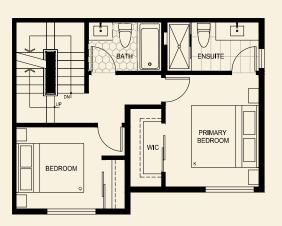

## Plan A3

2 Bed, 3.5 Bath + Lock Off + Den + Rooftop Deck Interior: 1577 Sq Ft | Exterior: 351 – 456 Sq Ft

Upper Level

Main Level