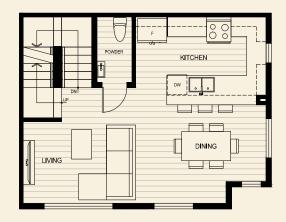

## Plan A3

2 Bed, 3.5 Bath + Lock Off + Den + Rooftop Deck Interior: 1577 Sq Ft | Exterior: 351 – 456 Sq Ft

Upper Level

Main Level